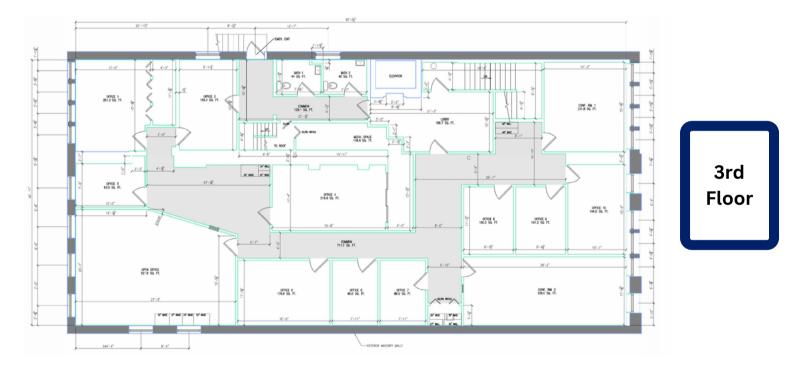

#### **Overview**

Rare opportunity to lease space in a landmark building on Main Street in Waterville. The property is located directly across the street from the new Paul J Schupf Art Center in the heart of Waterville's downtown revitalization. Space is available on the 2nd and 3rd floors.

The property was previously used as a corporate headquarters and features an elevator, ample office space and conference room space, and access to both Main Street and the Concourse parking lot.