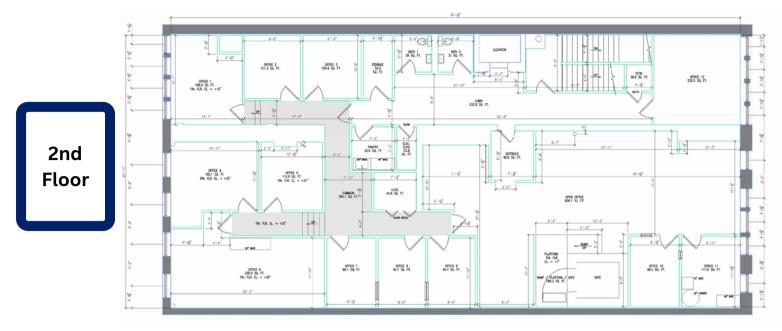

#### **Overview**

Rare opportunity to lease space in a landmark building on Main Street in Waterville. The property is located directly across the street from the new Paul J Schupf Art Center in the heart of Waterville's downtown revitalization. Space is available on the 2nd and 3rd floors.

The property was previously used as a corporate headquarters and features an elevator, ample office space and conference room space, and access to both Main Street and the Concourse parking lot.