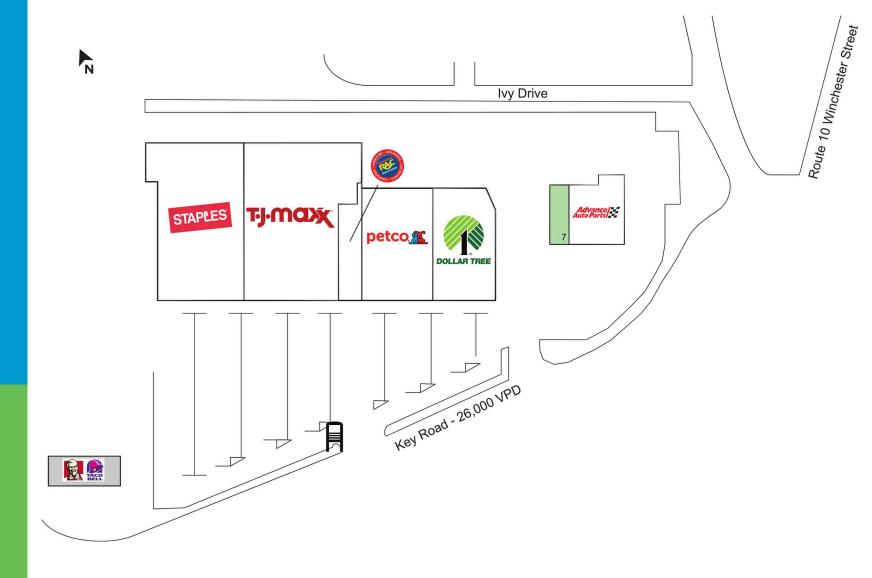

## **Key Road Plaza**

Route 10 & Winchester St 23-63 Key Rd & 360 Winchester St Keene, NH03431

GLA:83,634

Contact: Brooke Stevens

P. 914.304.5671 C. 419.560.2304 F. 914.631.6533

E. bstevens@dlcmgmt.com

This site plan indicates the general layout of the shopping center and is not a warranty, representation, or agreement on the part of the landlord that the shopping center will be exactly as depicted herein.

#### **AVAILABLE SPACES**

7 13765

#### **CURRENT TENANTS**

1 Staples

21,800 SF

3 Rent-A-Center

3,685 SF

**5** Dollar Tree

11,636 SF

2 T.J.Maxx

26,515 SF

4 Petco

12,498 SF **6** Advance Auto Parts

6,124 SF