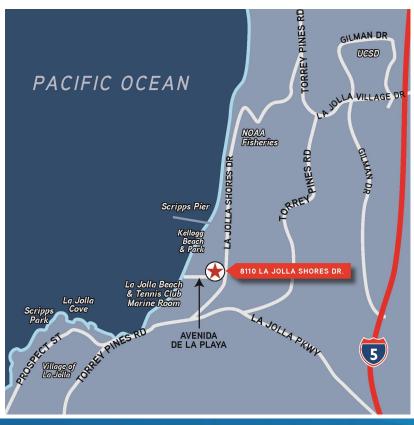

Neighboring Tenants include:
 Piatti Ristorante & Bar
 Barbarelle
 Osteria Romantica
 The Marine Room and
 La Jolla Beach & Tennis Club

La Jolla Shores, offering the best of both worlds, close to I-5, The Village and especially the beach