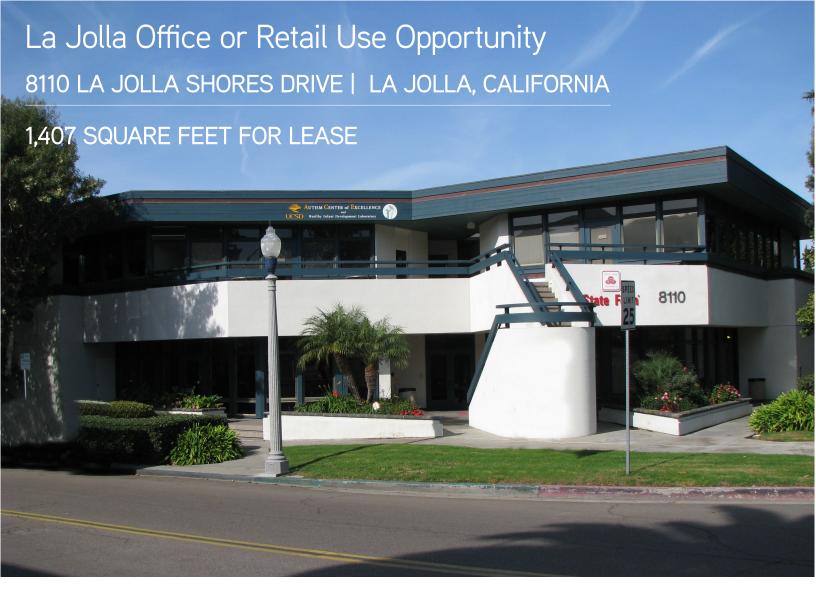

## 8110 LA JOLLA SHORES DRIVE | LA JOLLA, CALIFORNIA

## **Property Highlights**

- Ground floor space located in the heart of La Jolla Shores
- On-site underground parking garage
- Off street parking and walking distance to restaurants, shopping, beach and boat launch