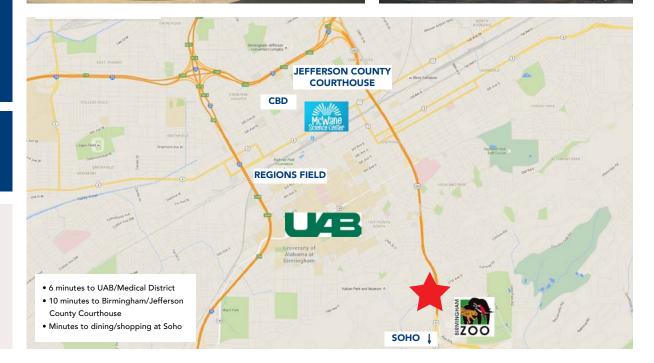

#### SUITES RANGING FROM 1,166/RSF TO 18,000/RSF

- Centrally located between Central Business District, Homewood & Mountain Brook
- Free surface parking
- 24 hour key-fob access
- Walking path and outdoor eating area adjacent to building
- Building health club
- Deli on-site with catering available
- First Commercial Bank; Embassy Suites Hotel; Iberia Bank; Ruth's Chris
- On-site property management provided by Daniel Corp.
- Easy access to major transportation arteries
- After hours security
- Common conference facility

#### 2000-2100 SOUTHBRIDGE PARKWAY BIRMINGHAM, AL 35209

The information contained herein has been obtained from sources deemed reliable, however, HRS makes no guarantees, warranties or representation as to its completeness or accuracy thereof. The presentation of this property is submitted subject to errors, omissions, change of price or conditions, prior to sale or lease or withdrawal without notice.