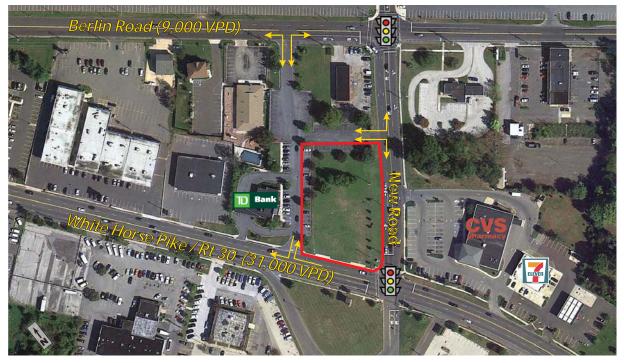

#### **PROPERTY HIGHLIGHTS**

S, INC.

GEND

- 33,650 SF commercial land available for sale
- Approximate frontage of 145' with curb cuts along the White Horse Pike; additional curb cuts on New & Berlin Roads
- Situated in front of Lindenwold PATCO Station with ridership of 33,000 per day
- Zoned commerical with many retail permitted uses
- Excellent visibility and access
- Located in the center of the Lindenwold commerical "hub"
- Traffic counts of 31,000 VPD on White Horse Pike and 9,000 cars per day on Berlin Road
- Located close to Kennedy Health System