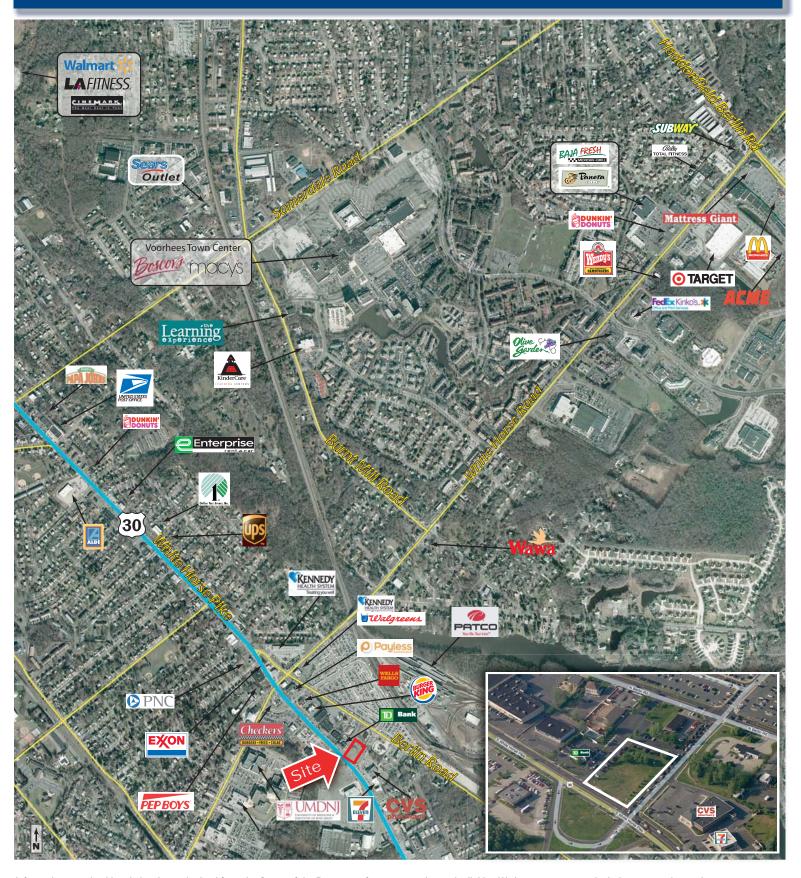

#### **PROPERTY HIGHLIGHTS**

S, INC.

GEND

- 33,650 SF commercial land available for sale
- Approximate frontage of 145' with curb cuts along the White Horse Pike; additional curb cuts on New & Berlin Roads
- Situated in front of Lindenwold PATCO Station with ridership of 33,000 per day
- Zoned commerical with many retail permitted uses
- Excellent visibility and access
- Located in the center of the Lindenwold commerical "hub"
- Traffic counts of 31,000 VPD on White Horse Pike and 9,000 cars per day on Berlin Road
- Located close to Kennedy Health System