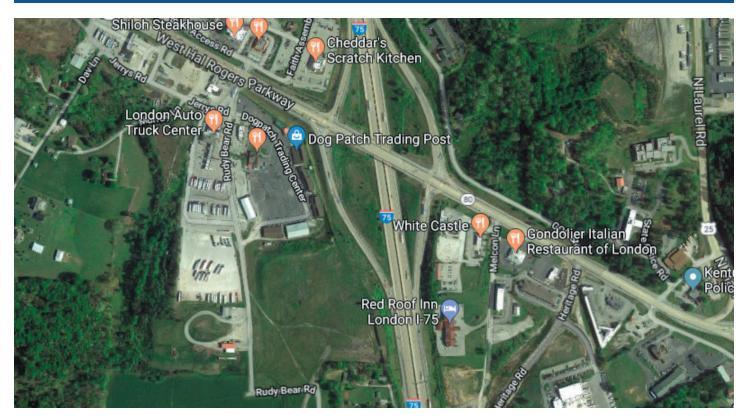

Dog Patch Road / Private Road , London, KY 40741

| Commercial Land For Sale |           |
|--------------------------|-----------|
| Price:                   | \$300,000 |
| Lot Size:                | 2 AC      |
| Price/AC:                | \$150,000 |

This property is located in London, KY off of exit 41 on I-75 and the Daniel Boone Parkway. It is adjacent to Dog Patch Trading Post which has been a landmark along I-75 for many many years. This property would be ideal for any type of interstate business, restaurant, retail, hotel, etc.