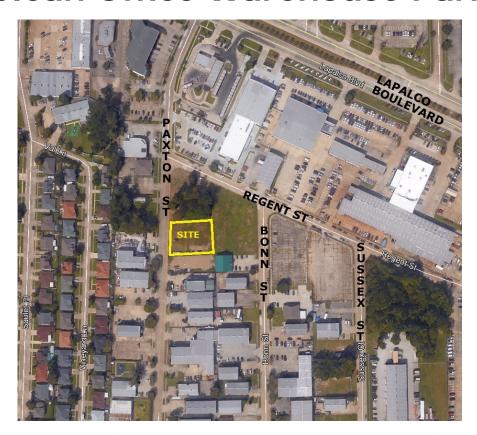

## For Sale - Cleared and Filled Lot in Clean Office Warehouse Park

Location: 2043 Paxton Street, Harvey, LA 70058

(One block off Lapalco Boulevard)

**Legal Desc:** Lot 43A, Square B, Oakmere Business & Office Park

**Asking Price:** \$159,000.00 (\$7.57psf)

Land Size: 130' x 158'/165' (21,009sf)

Info: Owner is willing to deliver to purchaser its parish approved full set of Architect plans for a 2 story 5,000sf footprint building

• Save time & money with this predeveloped lot (cleared, filled,

resubdivided and architect plans)

Zoned C-2 (purchaser to confirm its use)

**Listing Agent:** Jon Cerruti

January 2016

EAGLE CONSULTING EXTERIOR ELEVATION OPTION 3