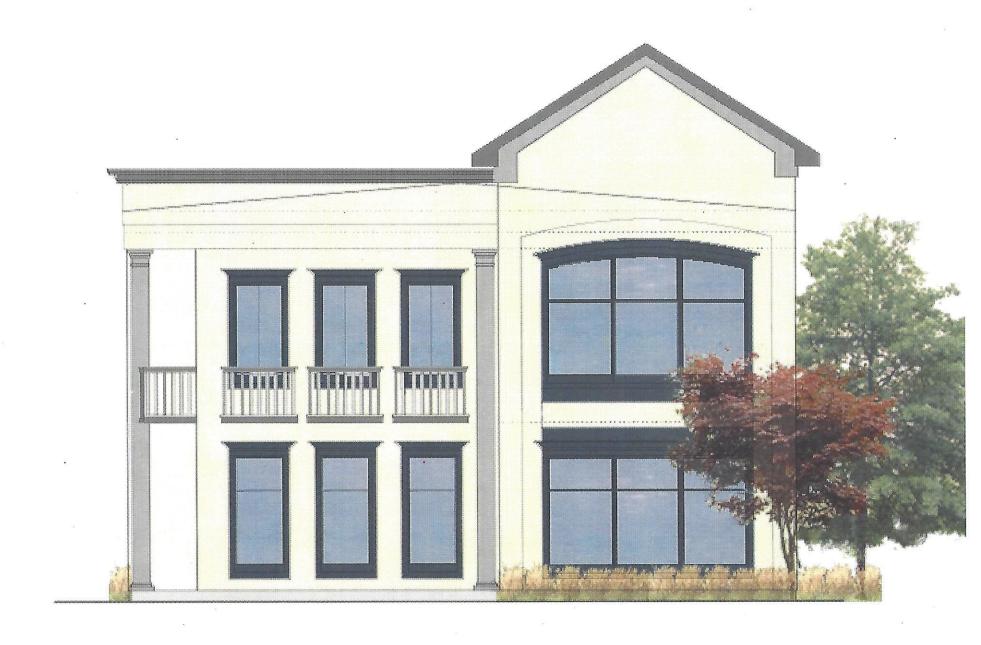

**Asking Price:** \$159,000.00 (\$7.57psf)

Land Size: 130' x 158'/165' (21,009sf)

Info: Owner is willing to deliver to purchaser its parish approved full set of Architect plans for a 2 story 5,000sf footprint building

• Save time & money with this predeveloped lot (cleared, filled,

resubdivided and architect plans)

Zoned C-2 (purchaser to confirm its use)

**Listing Agent:** Jon Cerruti

January 2016

EAGLE CONSULTING EXTERIOR ELEVATION OPTION 3