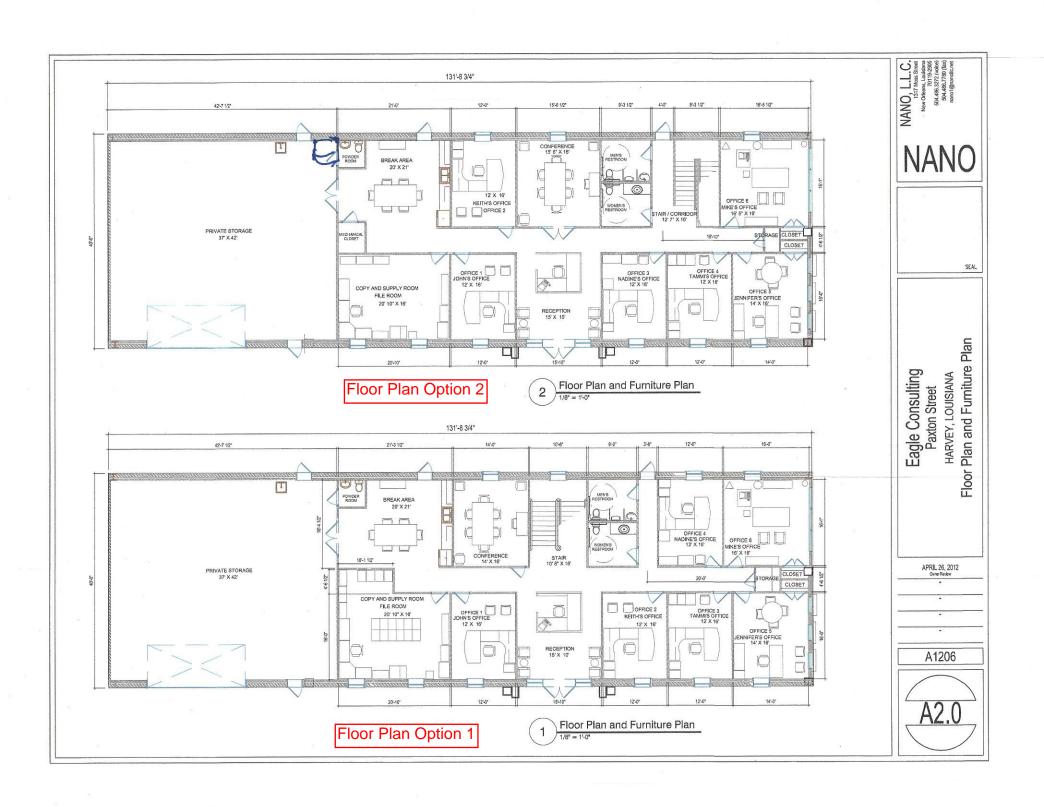

**Asking Price:** \$159,000.00 (\$7.57psf)

Land Size: 130' x 158'/165' (21,009sf)

Info: Owner is willing to deliver to purchaser its parish approved full set of Architect plans for a 2 story 5,000sf footprint building

• Save time & money with this predeveloped lot (cleared, filled,

resubdivided and architect plans)

Zoned C-2 (purchaser to confirm its use)

**Listing Agent:** Jon Cerruti

January 2016

EAGLE CONSULTING EXTERIOR ELEVATION OPTION 3