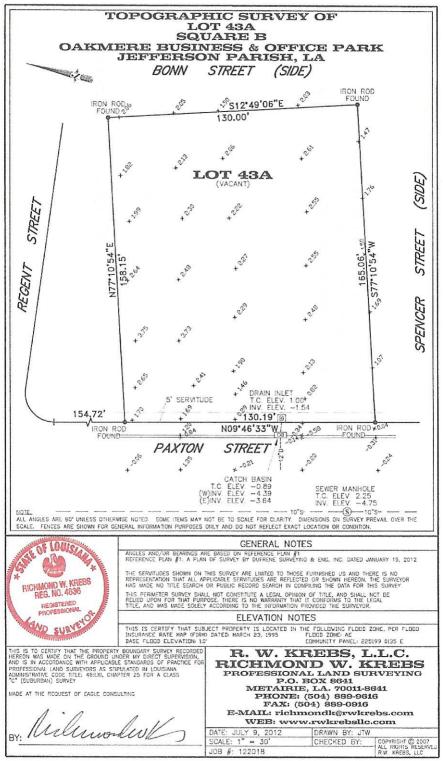

## For Sale - Cleared and Filled Lot in Clean Office Warehouse Park

Location: 2043 Paxton Street, Harvey, LA 70058

(One block off Lapalco Boulevard)

**Legal Desc:** Lot 43A, Square B, Oakmere Business & Office Park

**Asking Price:** \$159,000.00 (\$7.57psf)

Land Size: 130' x 158'/165' (21,009sf)

Info: Owner is willing to deliver to purchaser its parish approved full set of Architect plans for a 2 story 5,000sf footprint building

• Save time & money with this predeveloped lot (cleared, filled,

resubdivided and architect plans)

Zoned C-2 (purchaser to confirm its use)

**Listing Agent:** Jon Cerruti

January 2016

EAGLE CONSULTING EXTERIOR ELEVATION OPTION 3