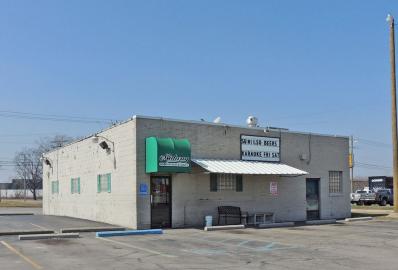

### 24080 SCHOENHERR RD.

SIGNATURE ASSOCIATES One Towne Square, Suite 1200 Southfield, MI 48076 www.signatureassociates.com

Information is subject to verification and no liability for errors or omissions is assumed. Price is subject to change and listing withdrawal.

#### **PROPERTY FEATURES**

- 5,210 available square feet
  - 24001 Groesbeck Hwy: 2,880 sq. ft.
  - 24080 Schoenherr Rd: 2,330 sq. ft.
- Zoned R-5, M-2
- 0.62 acres
- 62 parking spaces
- Lease Rate: \$80,000 Ground Lease
- Sale Price: \$875,000 (\$303.82/sq.ft.)

**Comments:** Great site for redevelopment, national QSR or tenant use. Excellent visibility and high-volume traffic area on Groesbeck Highway and Schoenherr Road's signalized intersection. The two properties must be sold together.