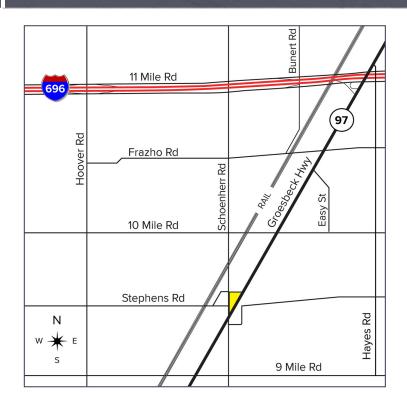

24001 GROESBECK HWY. & 24080 SCHOENHERR RD. WARREN, MICHIGAN

**TWO BUILDING PACKAGE** 

**Comments:** Great site for redevelopment, national QSR or tenant use. Excellent visibility and high-volume traffic area on Groesbeck Highway and Schoenherr Road's signalized intersection. The two properties must be sold together.