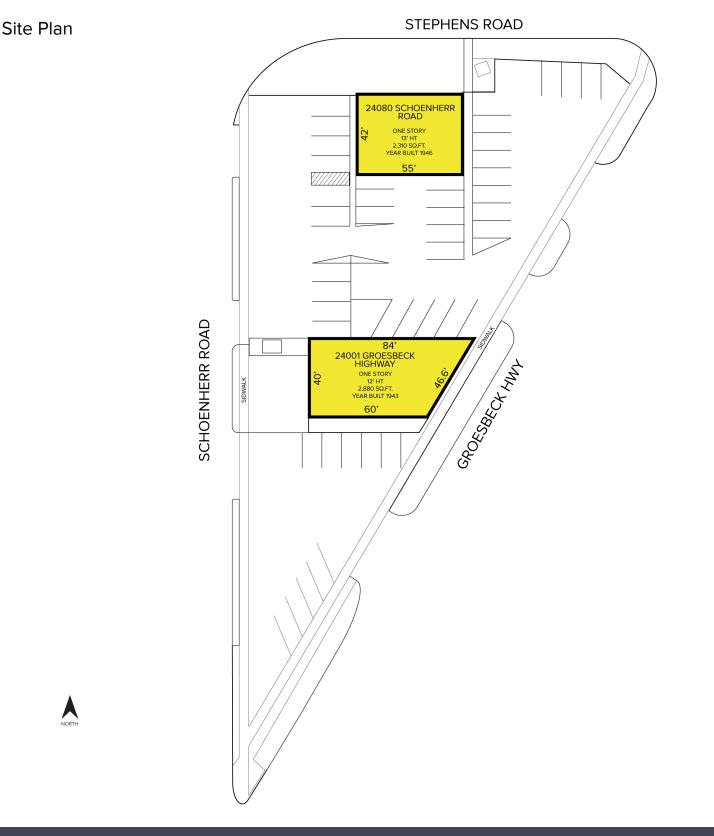

### 24001 GROESBECK HWY.

#### **PROPERTY FEATURES**

- 5,210 available square feet
  - 24001 Groesbeck Hwy: 2,880 sq. ft.
  - 24080 Schoenherr Rd: 2,330 sq. ft.
- Zoned R-5, M-2
- 0.62 acres
- 62 parking spaces
- Lease Rate: \$80,000 Ground Lease
- Sale Price: \$875,000 (\$303.82/sq.ft.)

### 24080 SCHOENHERR RD.

SIGNATURE ASSOCIATES One Towne Square, Suite 1200 Southfield, MI 48076 www.signatureassociates.com

Information is subject to verification and no liability for errors or omissions is assumed. Price is subject to change and listing withdrawal.