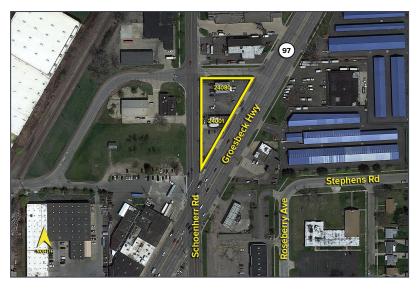

24001 GROESBECK HWY. & 24080 SCHOENHERR RD. WARREN, MICHIGAN

**TWO BUILDING PACKAGE** 

**Comments:** Great site for redevelopment, national QSR or tenant use. Excellent visibility and high-volume traffic area on Groesbeck Highway and Schoenherr Road's signalized intersection. The two properties must be sold together.