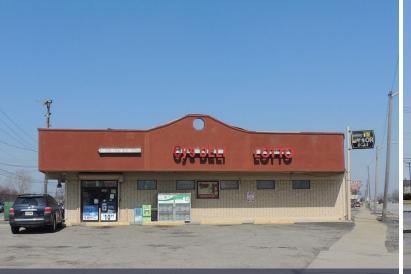

### 24001 GROESBECK HWY.

#### **PROPERTY FEATURES**

- 5,210 available square feet
  - 24001 Groesbeck Hwy: 2,880 sq. ft.
  - 24080 Schoenherr Rd: 2,330 sq. ft.
- Zoned R-5, M-2
- 0.62 acres
- 62 parking spaces
- Lease Rate: \$80,000 Ground Lease
- Sale Price: \$875,000 (\$303.82/sq.ft.)

**Comments:** Great site for redevelopment, national QSR or tenant use. Excellent visibility and high-volume traffic area on Groesbeck Highway and Schoenherr Road's signalized intersection. The two properties must be sold together.