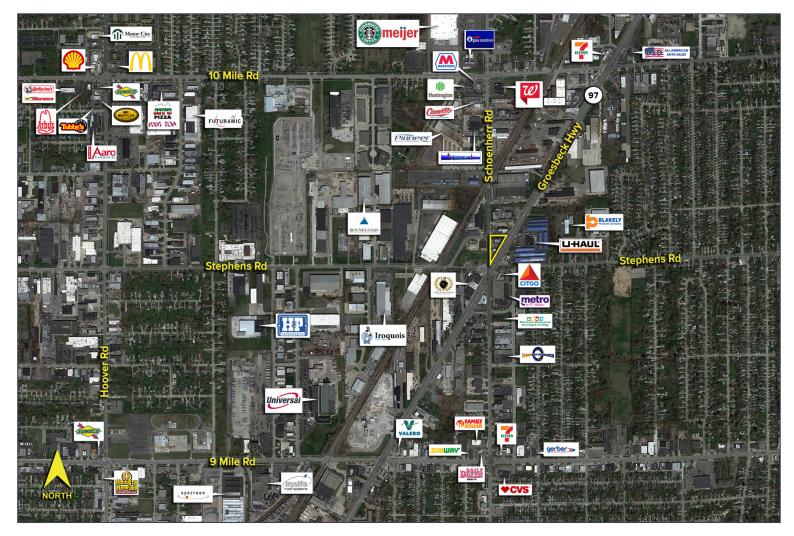

24001 GROESBECK HWY. & 24080 SCHOENHERR RD. WARREN, MICHIGAN

**TWO BUILDING PACKAGE** 

**Comments:** Great site for redevelopment, national QSR or tenant use. Excellent visibility and high-volume traffic area on Groesbeck Highway and Schoenherr Road's signalized intersection. The two properties must be sold together.

| TRAFFIC COUNTS (TWO-WAY) |                                         |  |
|--------------------------|-----------------------------------------|--|
| 19,597                   | Groesbeck Hwy NE of Shoenherr Rd 2-Way  |  |
| 20,210                   | Froesbeck Hwy SW of Scheonherr Rd 2-Way |  |
| 17,632                   | Schoenherr Rd N. of Groesbeck Hwy 2-Way |  |
| 19,138                   | Schoenherr Rd S. of Groesbeck Hwy 2-Way |  |