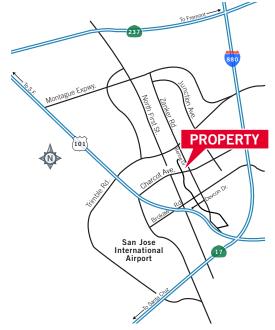

## **HIGHLIGHTS**

2390 Bering: ±7,684 SF - Available 3/1/2020 2249 Zanker: ±15,775 SF - Available 5/1/2020

- Monument Signage Available
- New Exterior Facade Upgrades Recently Completed
- Attractive Campus Environment with Ample Surface Parking (±3.56/1,000)
- 2390 Bering 200 Amps @ 480V
- 2249 Zanker 600 Amps @ 480V
- Grade-Level Door
- Highly Desirable Golden Triangle Location
- Close Proximity to 101, 880 and 87
- · Minutes from San Jose International Airport and Downtown San Jose
- Walking Distance to Light Rail Station
- Short Walk to Restaurants and Retail Amenities