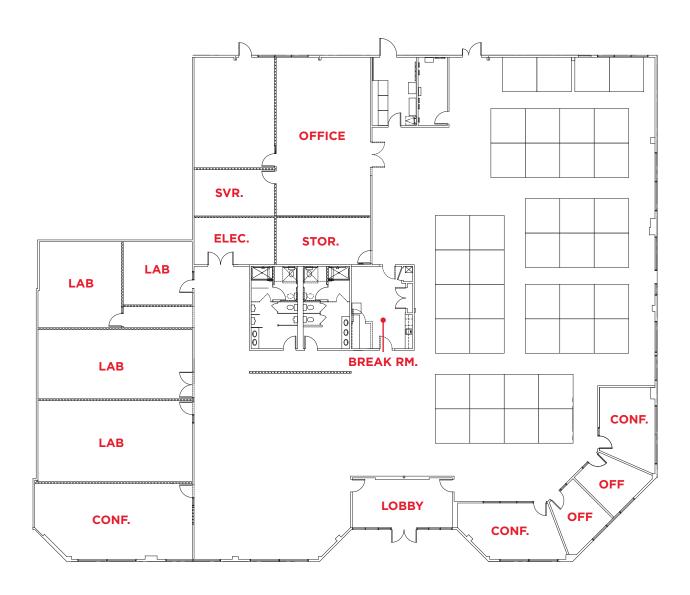

## **Valley Creative Center**

2249 Zanker Road & 2390 Bering Drive, San Jose, CA

### **FLOOR PLAN**

2249 Zanker Road: ±15,775 SF

Jon DeCoite Senior Director +1 408 615 3408 jon.decoite@cushwake.com LIC #01471300 Alan Guterman Senior Director +1 408 615 3414 alan.guterman@cushwake.com LIC #00884495