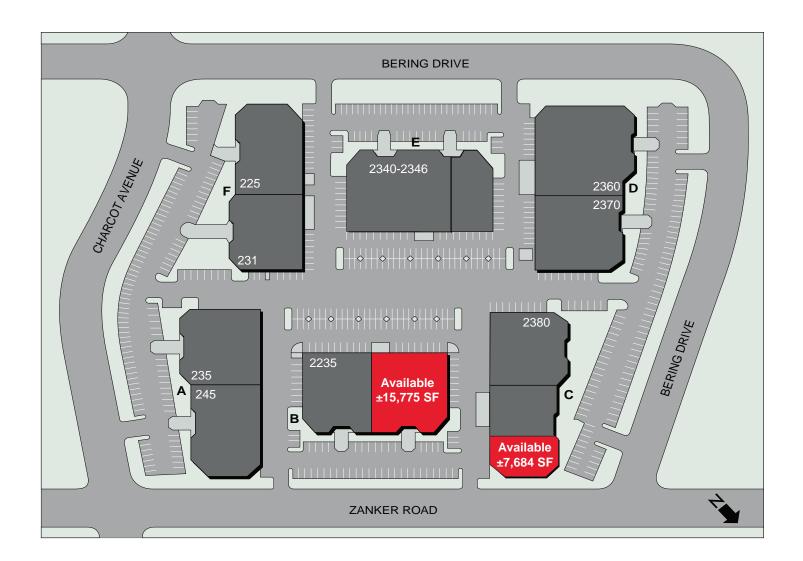

### SITE PLAN

Jon DeCoite Senior Director +1 408 615 3408 jon.decoite@cushwake.com Alan Guterman Senior Director +1 408 615 3414 alan.guterman@cushwake.com LIC #00884495 Steve Horton Vice Chairman +1 408 615 3412 steve.horton@cushwake.com LIC #01127340

## **HIGHLIGHTS**

2390 Bering: ±7,684 SF - Available 3/1/2020 2249 Zanker: ±15,775 SF - Available 5/1/2020

- Monument Signage Available
- New Exterior Facade Upgrades Recently Completed
- Attractive Campus Environment with Ample Surface Parking (±3.56/1,000)
- 2390 Bering 200 Amps @ 480V
- 2249 Zanker 600 Amps @ 480V
- Grade-Level Door
- Highly Desirable Golden Triangle Location
- Close Proximity to 101, 880 and 87
- · Minutes from San Jose International Airport and Downtown San Jose
- Walking Distance to Light Rail Station
- Short Walk to Restaurants and Retail Amenities