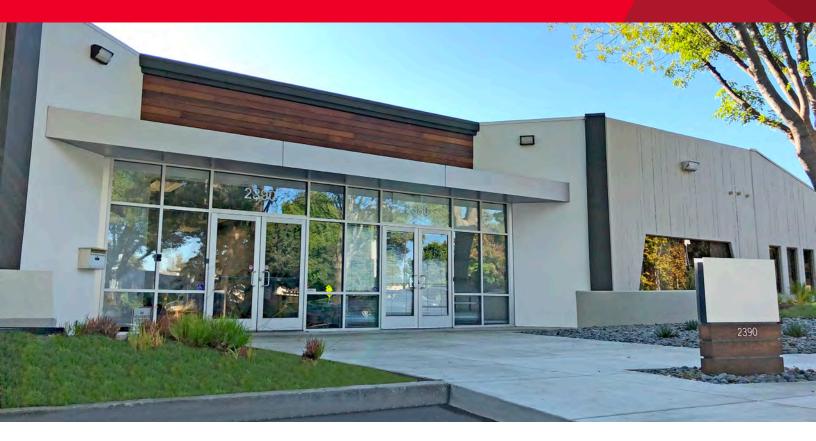

## **Valley Creative Center**

2249 Zanker Road & 2390 Bering Drive, San Jose, CA

## **HIGHLIGHTS**

2390 Bering: ±7,684 SF - Available 3/1/2020 2249 Zanker: ±15,775 SF - Available 5/1/2020

- Monument Signage Available
- New Exterior Facade Upgrades Recently Completed
- Attractive Campus Environment with Ample Surface Parking (±3.56/1,000)
- 2390 Bering 200 Amps @ 480V
- 2249 Zanker 600 Amps @ 480V
- Grade-Level Door
- Highly Desirable Golden Triangle Location
- Close Proximity to 101, 880 and 87
- · Minutes from San Jose International Airport and Downtown San Jose
- Walking Distance to Light Rail Station
- Short Walk to Restaurants and Retail Amenities