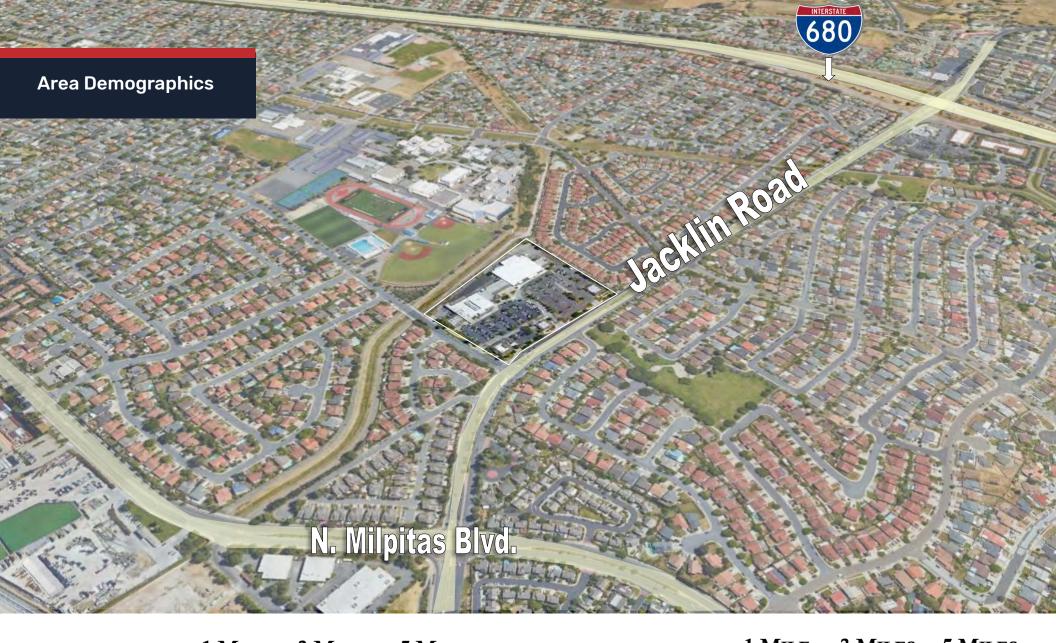

## Remodel Now Underway!

**1 MILE** 3 MILES 5 MILES  $1 \, MILE$ 3 MILES 5 MILES 596 9,546 26,731 94,150 229,150 **BUSINESSES:** 3,502 POPULATION: 187,012 24,679 105,110 EMPLOYEES: AVG. HH INCOME: \$127,090 \$125,073 \$143,711