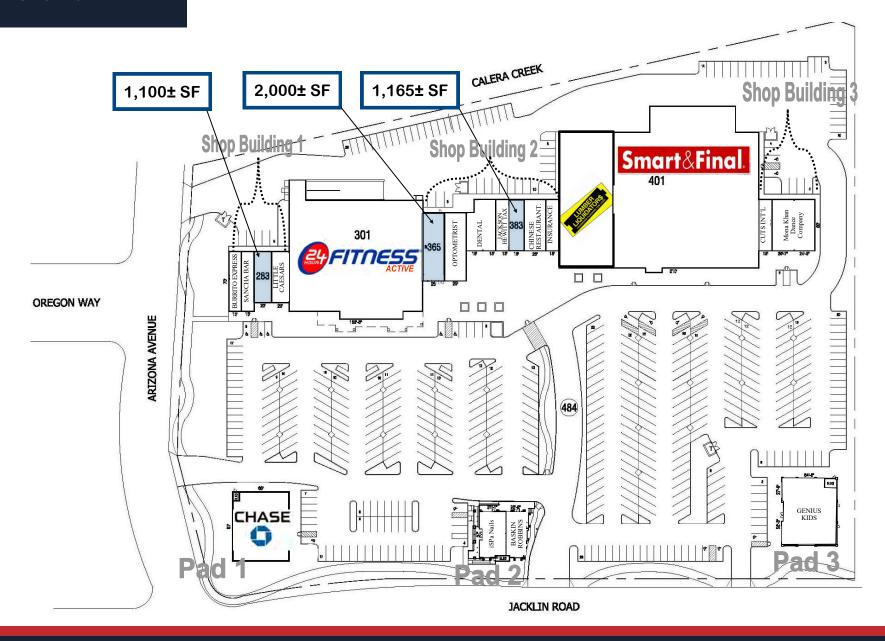

- In-line Shop Retail 1,100± SF 2,000± SF
- \$3.50 PSF, Plus NNN
- Anchors and

- Centrally Located in Milpitas
- Easily Accessible From Hwys. 880, 680 and 237
- Co-Tenants Include 24 Hr. Fitness and Chase Bank
- Center Remodel Now Underway!