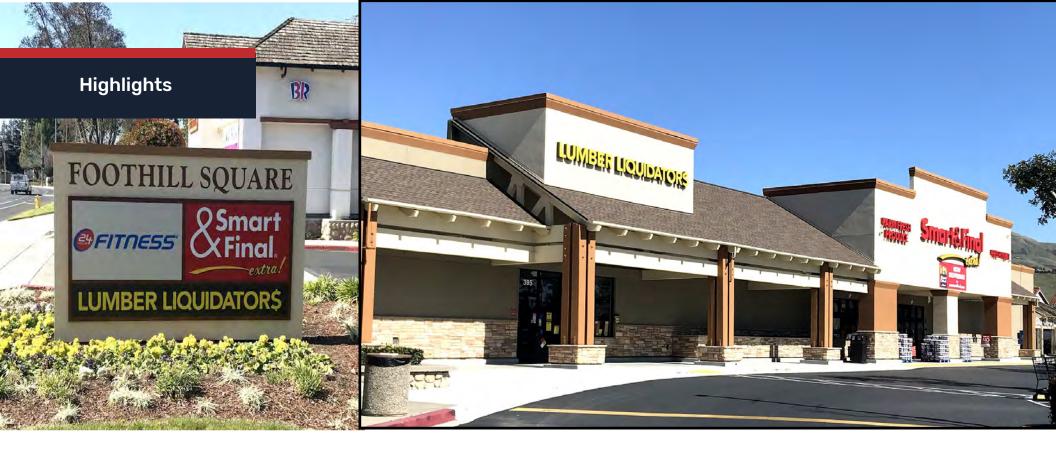

- In-line Shop Retail 1,100± SF 2,000± SF
- \$3.50 PSF, Plus NNN
- Anchors and

- Centrally Located in Milpitas
- Easily Accessible From Hwys. 880, 680 and 237
- Co-Tenants Include 24 Hr. Fitness and Chase Bank
- Center Remodel Now Underway!

## Remodel Now Underway!

**1 MILE** 3 MILES 5 MILES  $1 \, MILE$ 3 MILES 5 MILES 596 9,546 26,731 94,150 229,150 **BUSINESSES:** 3,502 POPULATION: 187,012 24,679 105,110 EMPLOYEES: AVG. HH INCOME: \$127,090 \$125,073 \$143,711