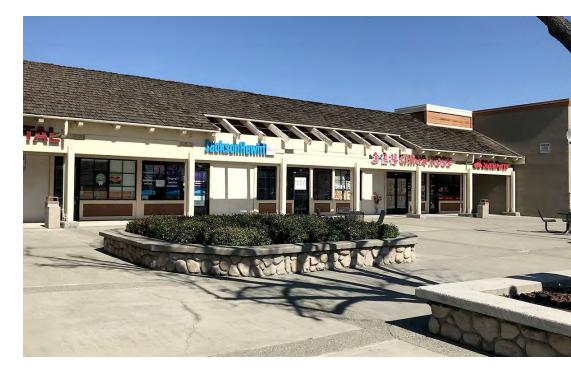

- In-line Shop Retail 1,100± SF 2,000± SF
- \$3.50 PSF, Plus NNN
- Anchors and

- Centrally Located in Milpitas
- Easily Accessible From Hwys. 880, 680 and 237
- Co-Tenants Include 24 Hr. Fitness and Chase Bank
- Center Remodel Now Underway!