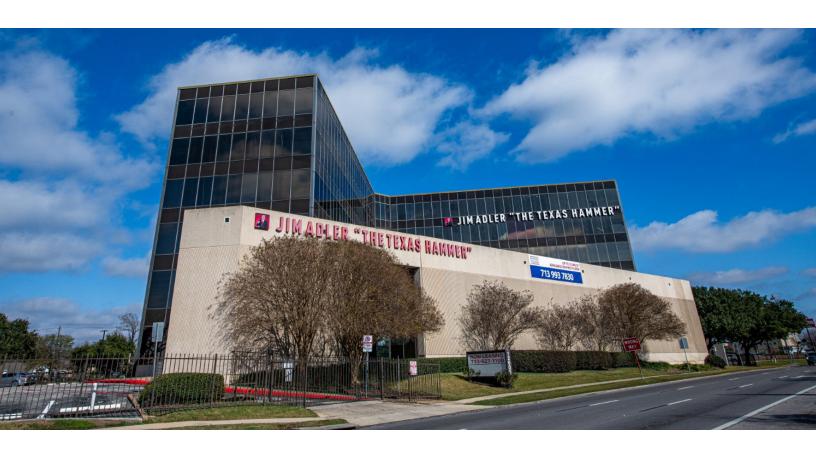

# 12605 East Fwy

## Highlights

- Class B building in I-10 East submarket
- Two free tenant conference rooms
- Tenant lounge/breakaway ever
- On-site maintenance
- 24 card key access
- Security officer from 7:00 AM to 6:00 PM
- Basement level storage