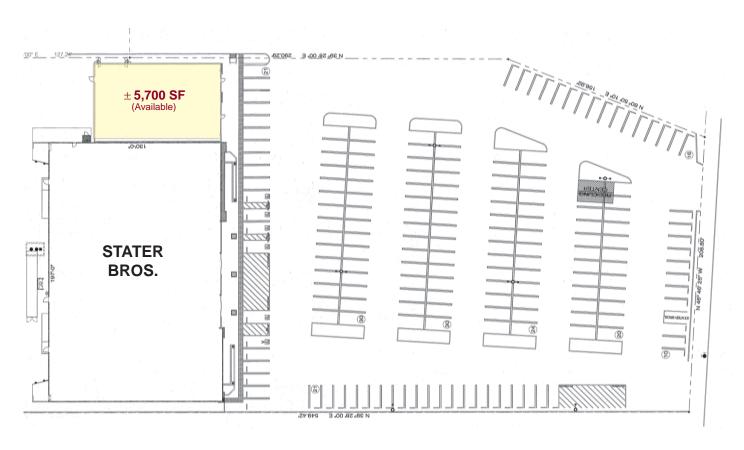

#### **PROPERTY HIGHLIGHTS:**

- $\pm$  5,700 SF Immediately Adjacent to Stater Bros.
- Stater Bros. and CVS Anchored Center
- Great Existing Residential Base, and Active Neighborhood Center

| DEMOGRAPHICS      | 1 mile   | 3 mile   | 5 mile   |  |
|-------------------|----------|----------|----------|--|
| Average HH Income | \$78,118 | \$79,983 | \$81,617 |  |
| Population        | 29,456   | 176,144  | 488,060  |  |

# **AERIAL & SITE PLAN**

JON FRIESEN
951.276.3603
jfriesen@lee-associates.com
License #00913077

JEFF STANLEY 951.276.3612 jstanley@lee-associates.com License #01016436 CHRIS BEAUCHAMP
951.276.3675
cbeauchamp@lee-associates.com
License #01982753