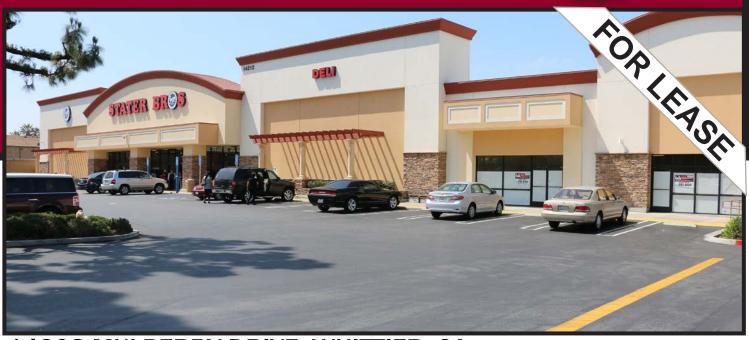

### 14208 MULBERRY DRIVE, WHITTIER, CA

#### **PROPERTY HIGHLIGHTS:**

- $\pm$  5,700 SF Immediately Adjacent to Stater Bros.
- Stater Bros. and CVS Anchored Center
- Great Existing Residential Base, and Active Neighborhood Center

| DEMOGRAPHICS      | 1 mile   | 3 mile   | 5 mile   |  |
|-------------------|----------|----------|----------|--|
| Average HH Income | \$78,118 | \$79,983 | \$81,617 |  |
| Population        | 29,456   | 176,144  | 488,060  |  |