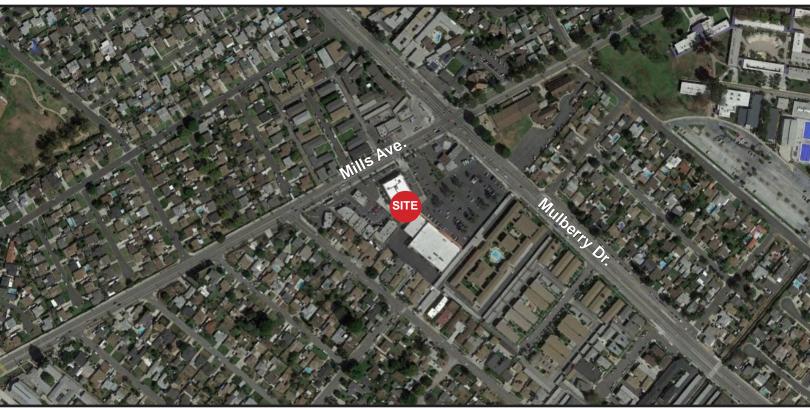

#### **TRAFFIC COUNTS**

50,000 CPD

on Mulberry Dr. and Mills Ave.

\*Combined Count Source: Regis Online

JON FRIESEN
951.276.3603
jfriesen@lee-associates.com
License #00913077

JEFF STANLEY 951.276.3612 jstanley@lee-associates.com License #01016436 CHRIS BEAUCHAMP 951.276.3675 cbeauchamp@lee-associates.com

# **AERIAL & SITE PLAN**

JON FRIESEN
951.276.3603
jfriesen@lee-associates.com
License #00913077

JEFF STANLEY 951.276.3612 jstanley@lee-associates.com License #01016436 CHRIS BEAUCHAMP
951.276.3675
cbeauchamp@lee-associates.com
License #01982753