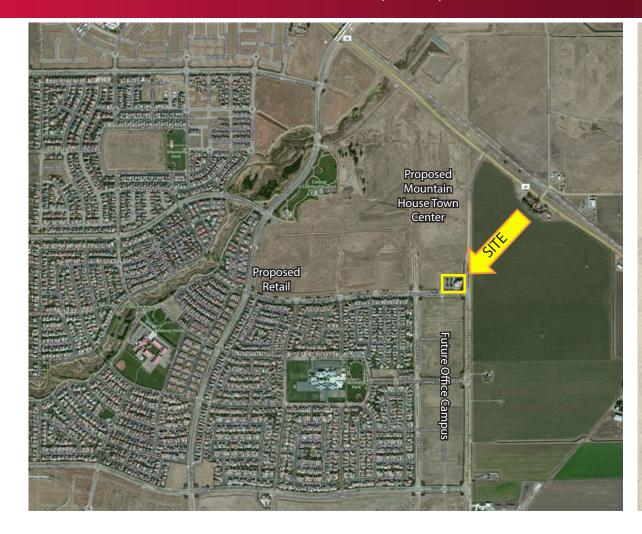

# OFFICE SUITES FOR LEASE MOUNTAIN HOUSE CORPORATE CENTER 230 S. STERLING DRIVE, MOUNTAIN HOUSE (TRACY), CA