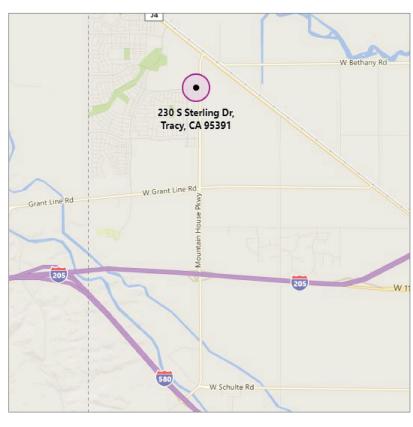

# OFFICE SUITES FOR LEASE MOUNTAIN HOUSE CORPORATE CENTER 230 S. STERLING DRIVE, MOUNTAIN HOUSE (TRACY), CA