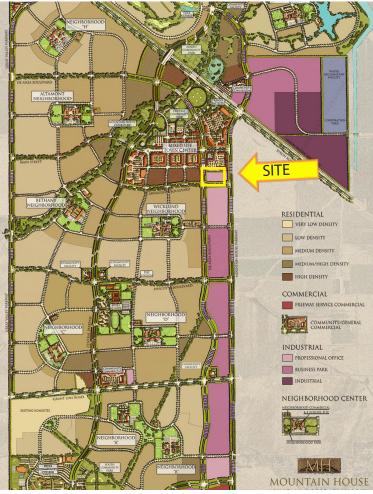

# OFFICE SUITES FOR LEASE MOUNTAIN HOUSE CORPORATE CENTER 230 S. STERLING DRIVE, MOUNTAIN HOUSE (TRACY), CA