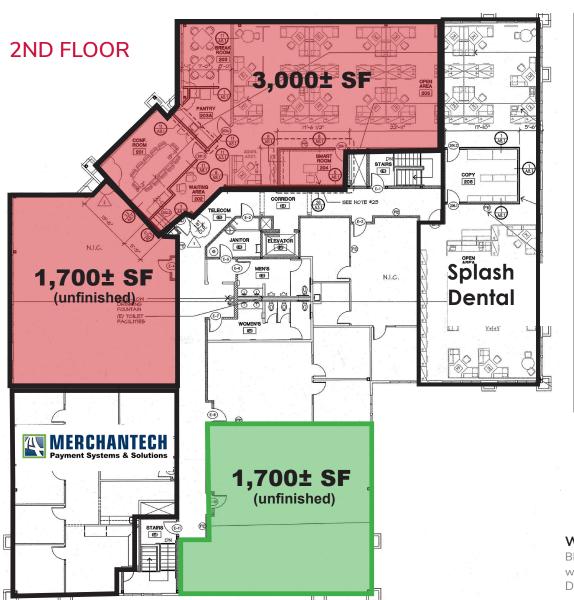

#### **AVAILABLE 2ND FLOOR:**

Approximately 3,000 usable sq. ft. (finished) Approximately 1,700 usable sq. ft. (unfinished)

These suites can be combined to approx. 4,700 u.s.f. total

Approximately 1,700 usable sq. ft. (unfinished)