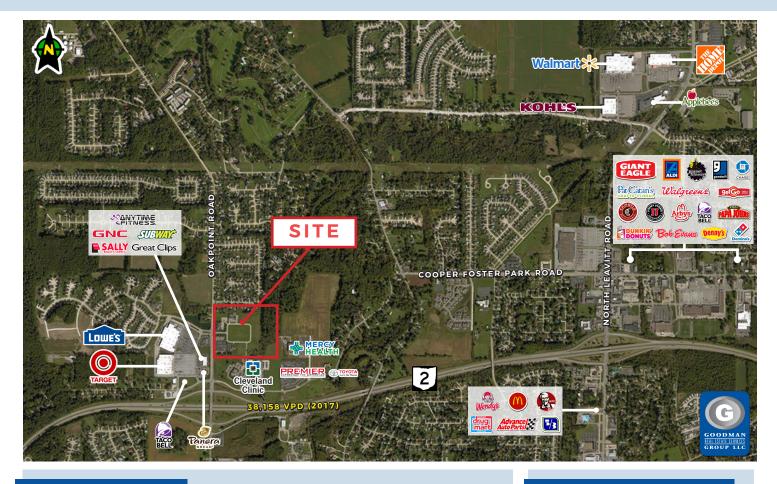

## OAK POINT PROFESSIONAL CAMPUS

Lorain, Ohio

### HIGHLIGHTS

- 15 fully improved, divisible acres
- Owner financing available
- b1a zoned
- Signalized access immediately adjacent to interchange
- This emerging interchange is currently home to Target, Lowe's, The Cleveland Clinic, Premier Toyota, and Mercy Health and Wellness Center