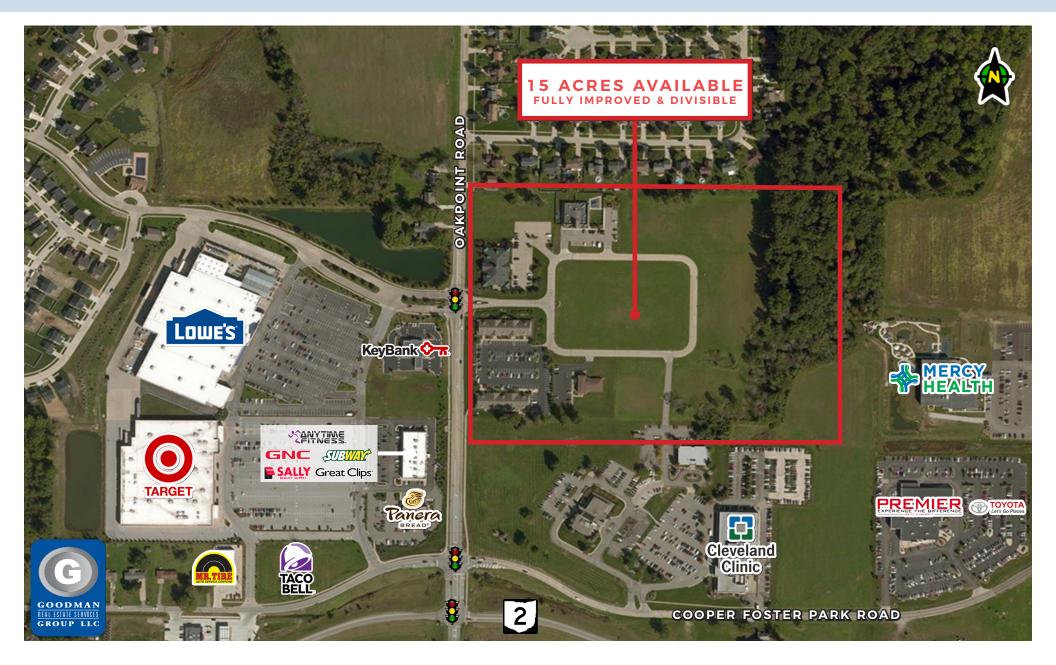

## OAK POINT PROFESSIONAL CAMPUS

Lorain, Ohio

### HIGHLIGHTS

- 15 fully improved, divisible acres
- Owner financing available
- b1a zoned
- Signalized access immediately adjacent to interchange
- This emerging interchange is currently home to Target, Lowe's, The Cleveland Clinic, Premier Toyota, and Mercy Health and Wellness Center