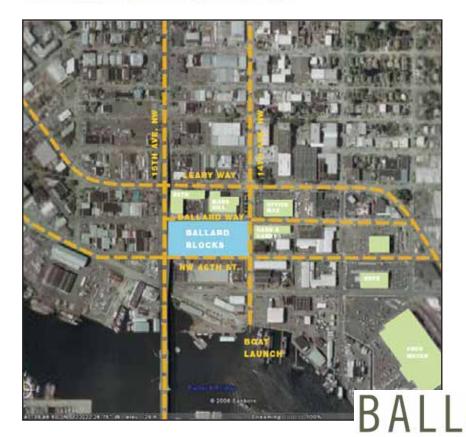

## BALLARD 3LOCS 1+2 offers a LEED

Silver certified 200,000 sf of retail plus 200,000 square feet of office in two interconnected buildings with a indoor/outdoor plaza acting as the living room for the environment. Amenities include a large outdoor plaza with on-site passenger drop-off, accessible green roof and ample parking for cars and bicycles directly connected to offices and plaza level. The project is easily accessible via car on 15th ave, Leary way and 46th street; by bus on 15th ave and Leary way; for bicyclists and by pedestrians via the Burke-Gilman trail and is highly visible from the Ballard Bridge and surrounding water. Ballard Blocks comprises of a convenient mix of well-known retailers including Trader Joe's and a L.A. Fitness' Signature health club as well as an assortment of best-in-class restaurants and retailers.