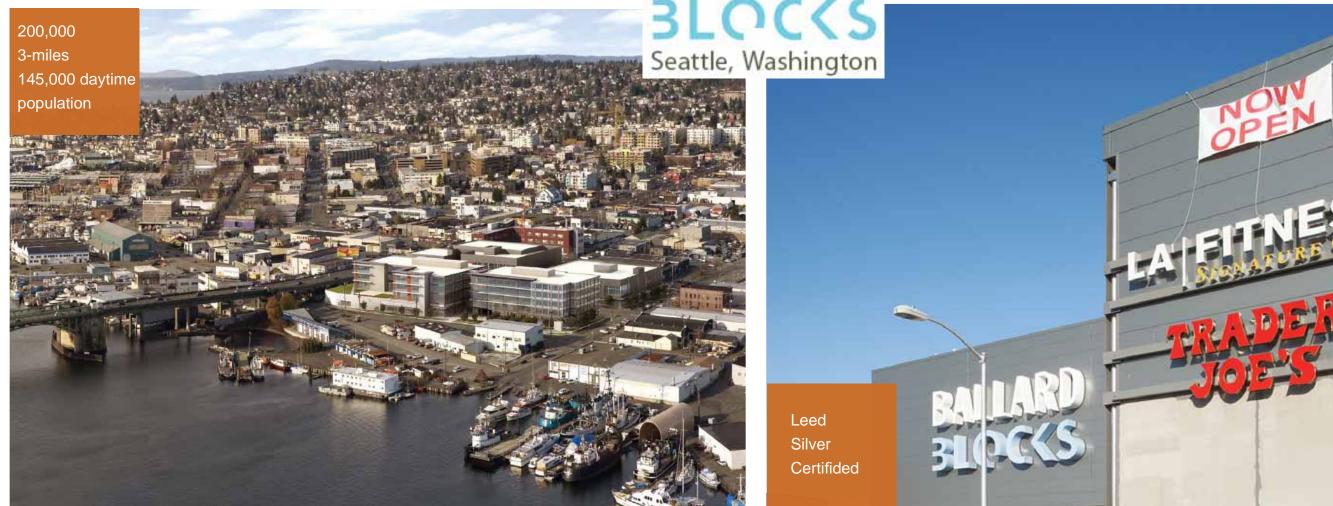

## BALLARD 3LOCS 1+2 offers a LEED

Silver certified 200,000 sf of retail plus 200,000 square feet of office in two interconnected buildings with a indoor/outdoor plaza acting as the living room for the environment. Amenities include a large outdoor plaza with on-site passenger drop-off, accessible green roof and ample parking for cars and bicycles directly connected to offices and plaza level. The project is easily accessible via car on 15th ave, Leary way and 46th street; by bus on 15th ave and Leary way; for bicyclists and by pedestrians via the Burke-Gilman trail and is highly visible from the Ballard Bridge and surrounding water. Ballard Blocks comprises of a convenient mix of well-known retailers including Trader Joe's and a L.A. Fitness' Signature health club as well as an assortment of best-in-class restaurants and retailers.

| Demographics.      | 3 mile                 | 5 mile                 |
|--------------------|------------------------|------------------------|
| Population         | 187,442                | 362,326                |
| Average H/H Income | \$75,666               | \$73,724               |
| Daytime Population | 145,401                | 389,179                |
| Education Level    | 57.2% 4+ years college | 53.8% 4+ years college |