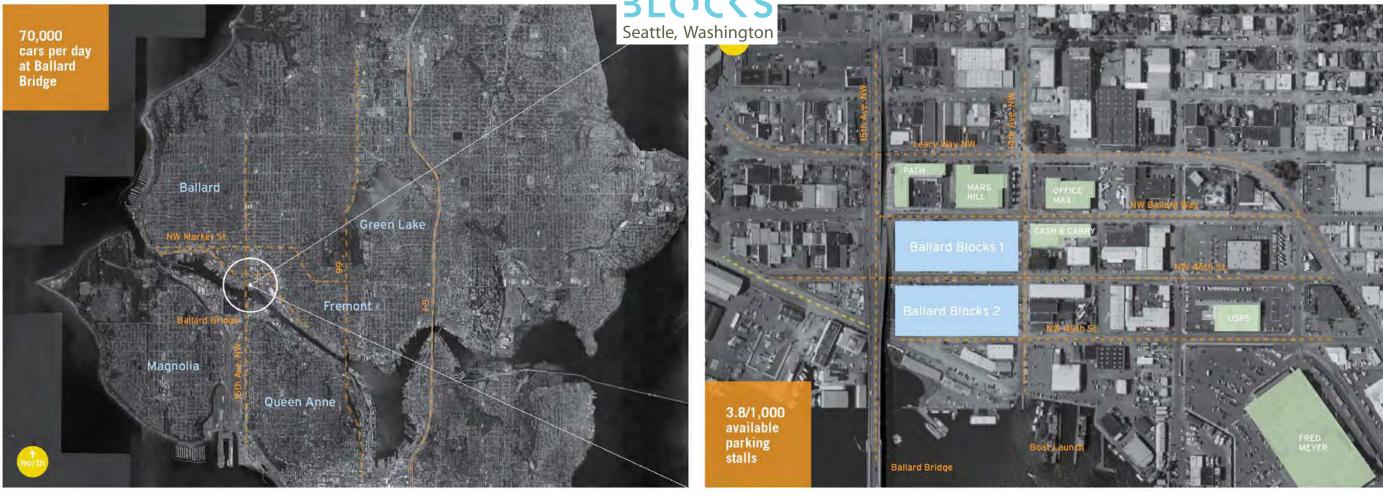

## BALLARD

Phase I Retail: 140,000
Parking stalls: 520
Anchors: Trader Joe's, LA Fitness Signature Club

109,000 Trade Area Population

■48,000 Trade Area Daytime
Population

83,000 Trade Area Average HH Income

## BALLARD 3LOCS 1+2 offers a LEED

Silver certified 200,000 sf of retail plus 200,000 square feet of office in two interconnected buildings with a indoor/outdoor plaza acting as the living room for the environment. Amenities include a large outdoor plaza with on-site passenger drop-off, accessible green roof and ample parking for cars and bicycles directly connected to offices and plaza level. The project is easily accessible via car on 15th ave, Leary way and 46th street; by bus on 15th ave and Leary way; for bicyclists and by pedestrians via the Burke-Gilman trail and is highly visible from the Ballard Bridge and surrounding water. Ballard Blocks comprises of a convenient mix of well-known retailers including Trader Joe's and a L.A. Fitness' Signature health club as well as an assortment of best-in-class restaurants and retailers.