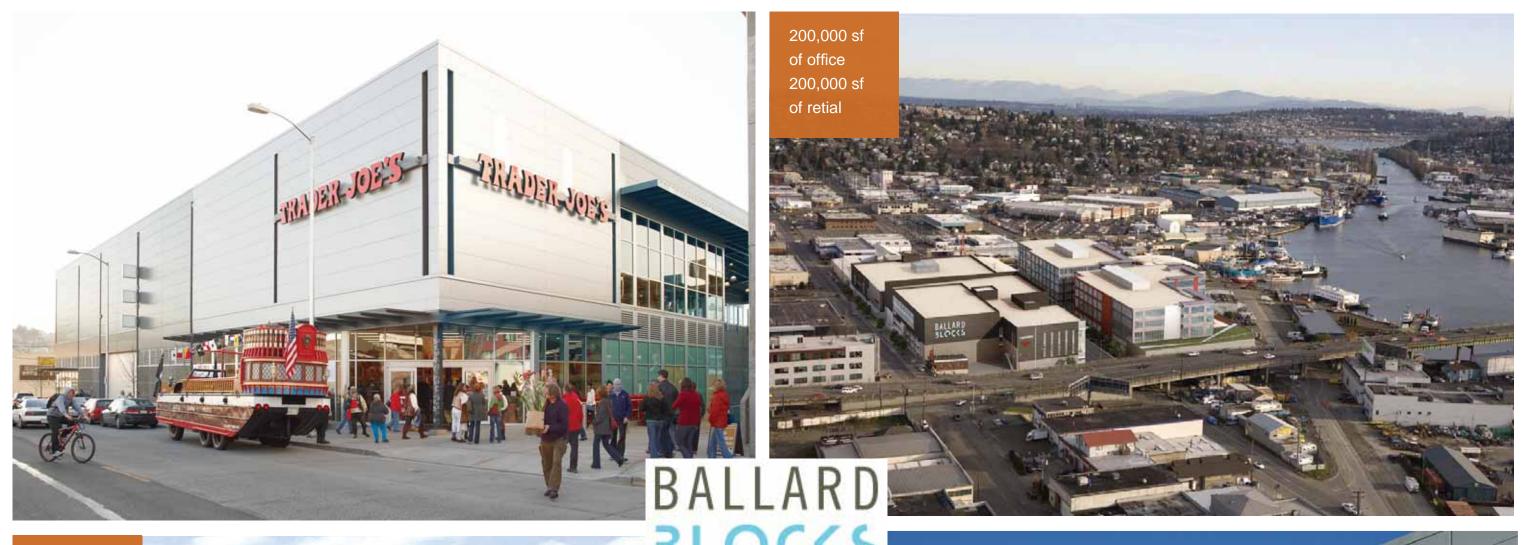

## BALLARD

Phase I Retail: 140,000
Parking stalls: 520
Anchors: Trader Joe's, LA Fitness Signature Club

109,000 Trade Area Population

■48,000 Trade Area Daytime
Population

83,000 Trade Area Average HH Income

## BALLARD 3LOCS 1+2 offers a LEED

Silver certified 200,000 sf of retail plus 200,000 square feet of office in two interconnected buildings with a indoor/outdoor plaza acting as the living room for the environment. Amenities include a large outdoor plaza with on-site passenger drop-off, accessible green roof and ample parking for cars and bicycles directly connected to offices and plaza level. The project is easily accessible via car on 15th ave, Leary way and 46th street; by bus on 15th ave and Leary way; for bicyclists and by pedestrians via the Burke-Gilman trail and is highly visible from the Ballard Bridge and surrounding water. Ballard Blocks comprises of a convenient mix of well-known retailers including Trader Joe's and a L.A. Fitness' Signature health club as well as an assortment of best-in-class restaurants and retailers.

| Demographics.      | 3 mile                 | 5 mile                 |
|--------------------|------------------------|------------------------|
| Population         | 187,442                | 362,326                |
| Average H/H Income | \$75,666               | \$73,724               |
| Daytime Population | 145,401                | 389,179                |
| Education Level    | 57.2% 4+ years college | 53.8% 4+ years college |