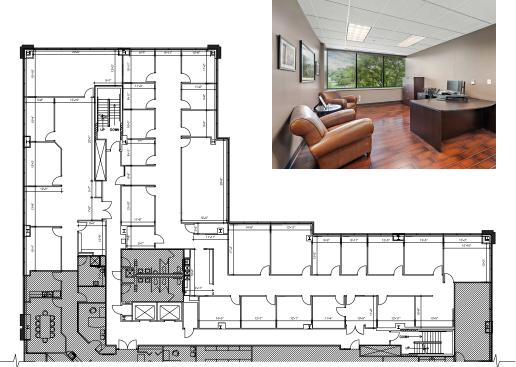

# 380 SOUTHPOINTE BOULEVARD CANONSBURG, PA 15317 OFFICE SPACE AVAILABLE • 9,456 SF

- Available immediately
- Below market rental rates
- Second floor office suite with abundant natural light and golf course views
- 2 passenger elevators
- Newly renovated 1st floor entrance, lobby and elevators
- On-site Property Manager and Maintenance
- Ample free parking
- Space can be subdivided
- Located at the north entrance of the Southpointe Business Park, offering fast and easy access to I-79
- 24/7/365 building access
- 25 minutes to Downtown Pittsburgh and Pittsburgh International Airport
- Southpointe amenities include banking, a health club, Southpointe Golf Club, hotels, restaurants and the Printscape Arena

### OFFICE SPACE AVAILABLE • 9,456 SF

COMMERCIAL SERVICES