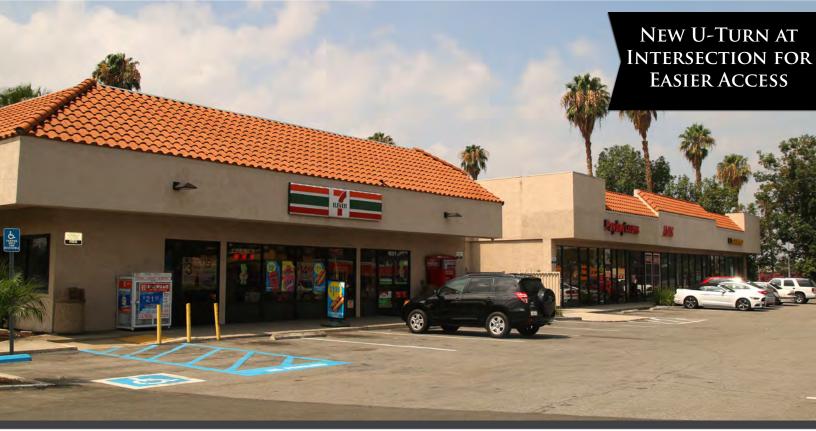

## **FEATURES:**

- Great Visibility at One of the Busiest Intersections in the City of Redlands
- ±1,020 SF (Suite 1615-E) Available
- Adjacent to K-Mart and Sears Auto Centers
- New U-turn at Intersection Allows for Easier Access Northbound Alabama Ave Traffic
- Traffic Counts at Intersection Exceeding 31,000 ADT (2016 Regis Online)
- Immediate Access to I-10 Freeway