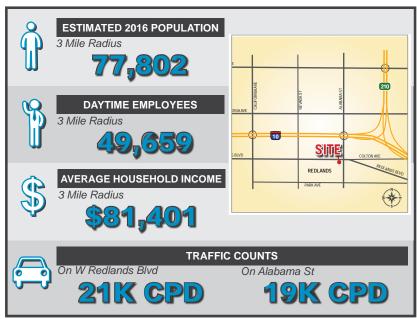

## **FEATURES:**

- Great Visibility at One of the Busiest Intersections in the City of Redlands
- ±1,020 SF (Suite 1615-E) Available
- Adjacent to K-Mart and Sears Auto Centers
- New U-turn at Intersection Allows for Easier Access Northbound Alabama Ave Traffic
- Traffic Counts at Intersection Exceeding 31,000 ADT (2016 Regis Online)
- Immediate Access to I-10 Freeway