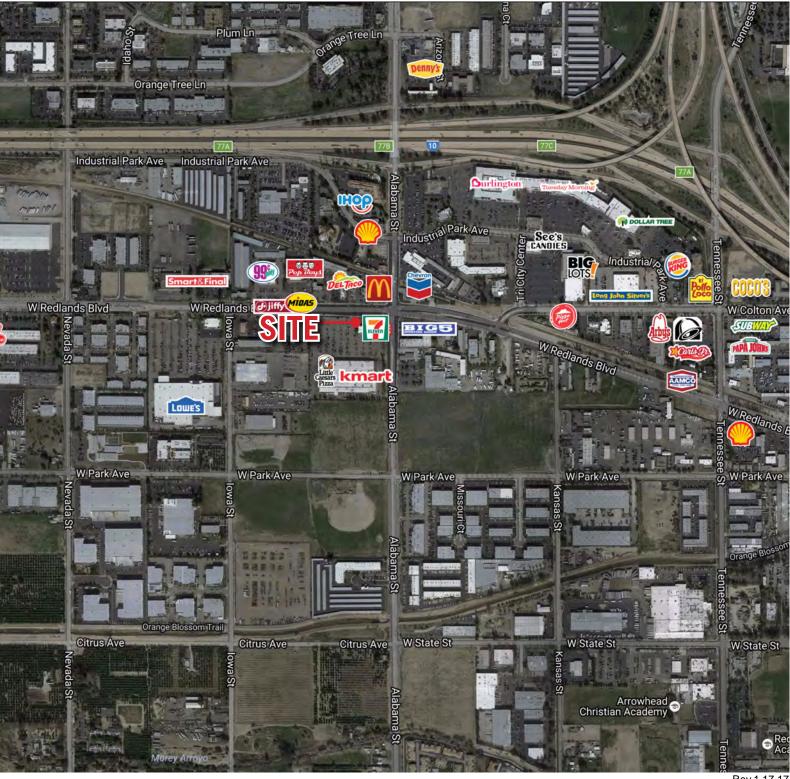

## **FEATURES:**

- Great Visibility at One of the Busiest Intersections in the City of Redlands
- ±1,020 SF (Suite 1615-E) Available
- Adjacent to K-Mart and Sears Auto Centers
- New U-turn at Intersection Allows for Easier Access Northbound Alabama Ave Traffic
- Traffic Counts at Intersection Exceeding 31,000 ADT (2016 Regis Online)
- Immediate Access to I-10 Freeway