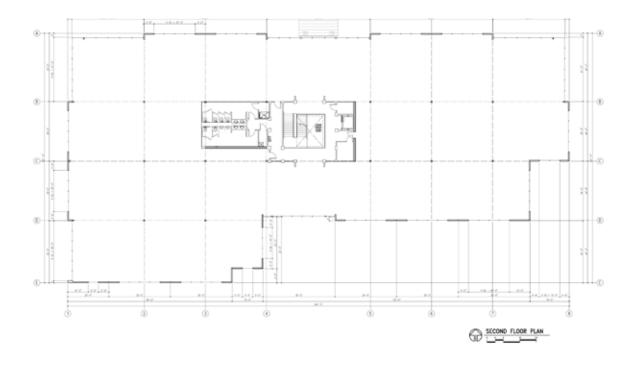

### Office/Flex

47,800 square foot building

**BUILD-TO SUITE** up to 50% industrial (light manufacturing or assemblage)

**PERMIT** ready

**GREAT LOCATION** 320th & I-5

EASY ACCESS to 1-5

**PARKING** 167 stalls