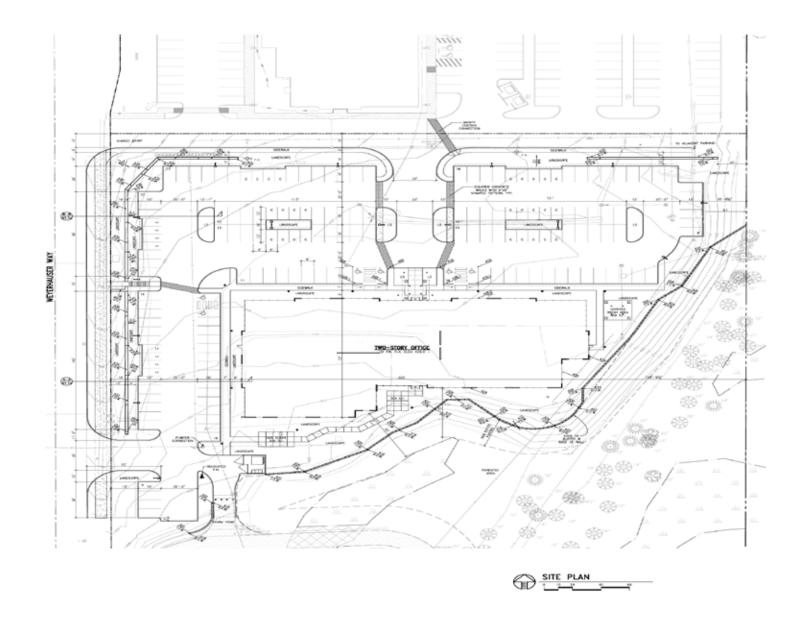

### Office/Flex

47,800 square foot building

**BUILD-TO SUITE** up to 50% industrial (light manufacturing or assemblage)

**PERMIT** ready

**GREAT LOCATION** 320th & I-5

EASY ACCESS to 1-5

**PARKING** 167 stalls