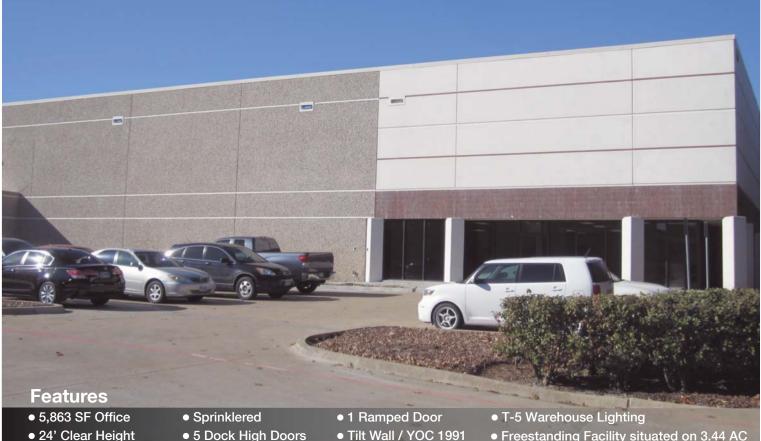

## 75,004 SF Available Sublease through 5-31-2019

- 5 Dock High Doors
- Heavy Power (480/277) 5 Dock Levelors

- Freestanding Facility situated on 3.44 AC
- Air conditioned warehouse garages with 11 drive in doors