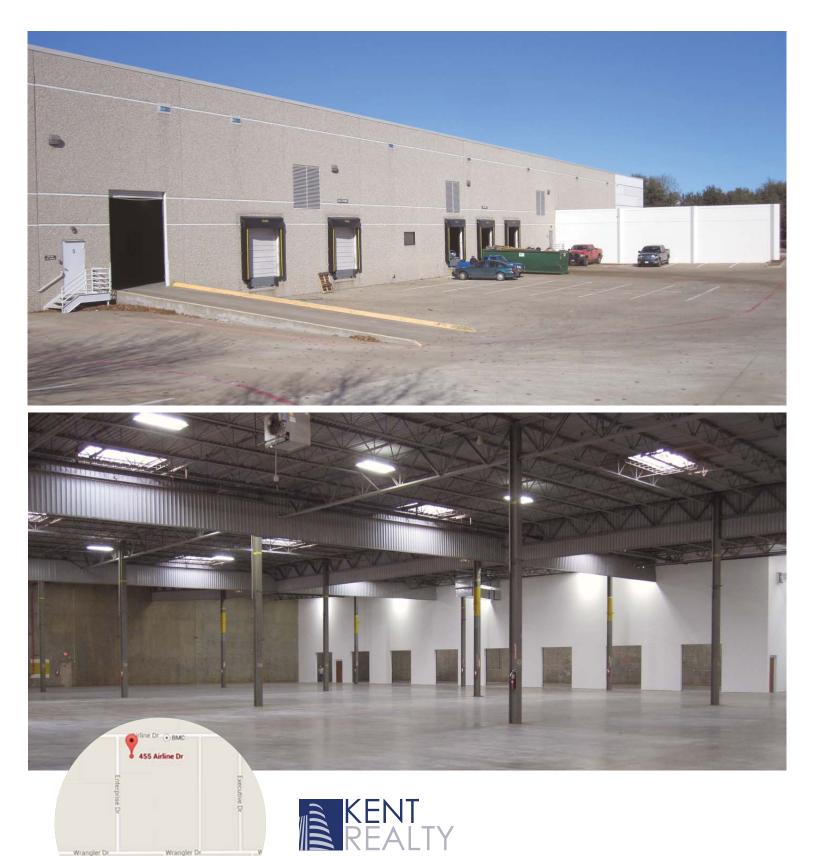

## 75,004 SF Available Sublease through 5-31-2019

- 5 Dock High Doors
- Heavy Power (480/277) 5 Dock Levelors

- Freestanding Facility situated on 3.44 AC
- Air conditioned warehouse garages with 11 drive in doors