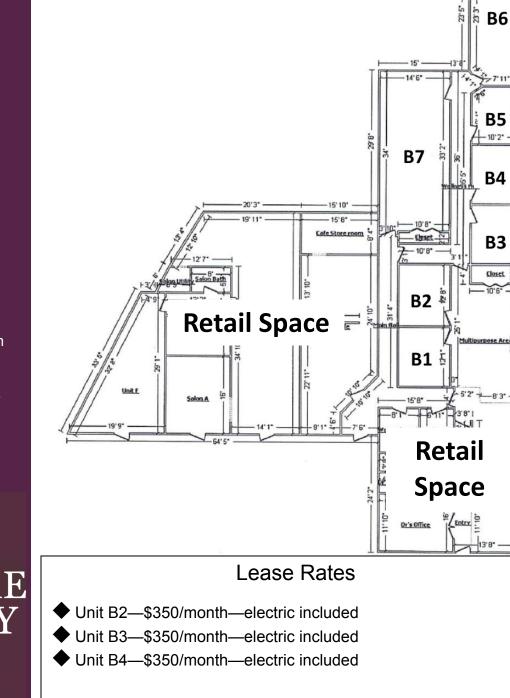

- Located in the heart of Historic Milton
- Shared restrooms
- Perfect for professional space

This information is from sources deemed to be reliable. We are not responsible for misstatements of facts, errors or omissions, prior sale, change of price and/or terms or withdrawal from the market without notice. Buyer should verify all information with its' own representatives as well as state and local agencies.