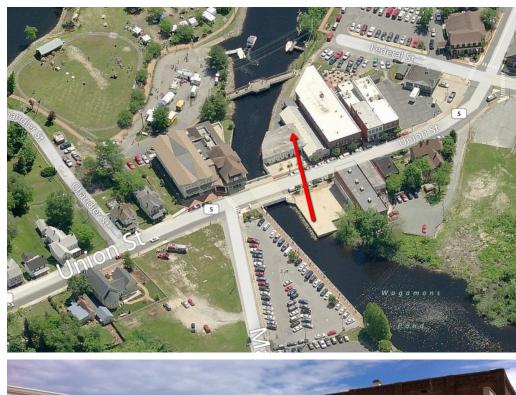

## **AVAILABLE FOR LEASE Office Spaces in Historic Milton** 113 Union Street, Milton, Delaware

- Located in the heart of Historic Milton
- Shared restrooms
- Perfect for professional space

This information is from sources deemed to be reliable. We are not responsible for misstatements of facts, errors or omissions, prior sale, change of price and/or terms or withdrawal from the market without notice. Buyer should verify all information with its' own representatives as well as state and local agencies.