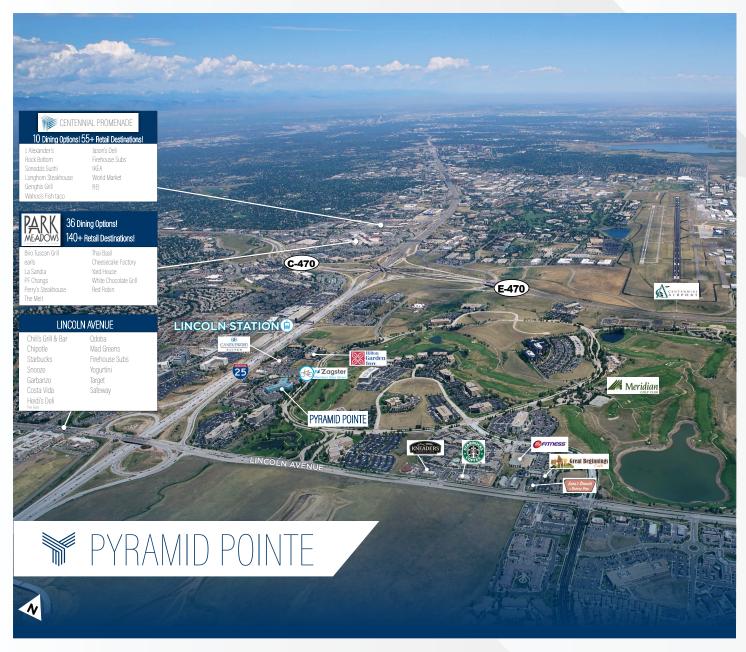

## LOCATION

Location is one of the prime selling points at this property. It is visible from I-25, offers immediate access to I-25 and C-470/E-470, features outstanding mountain views, and 100 miles of immediately accessible bike trails.

New Meridian Bike Share available at Lincoln Station, additional locations within Meridian International Business Center opening soon!