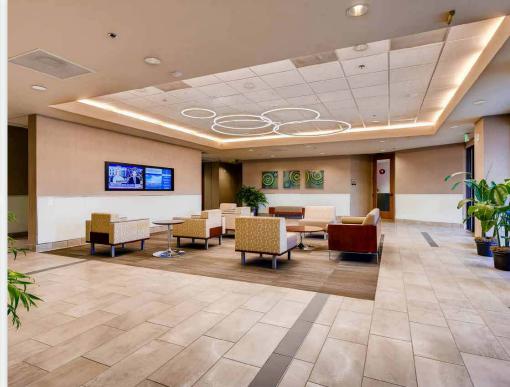

# BUILDING INFORMATION

Building Size: 120,449 RSF

Floors:

Year of Construction: 1995

Fiber/Power: Dual providers // Dual power feed

Parking: 4.6:1,000 SF // Free Surface Parking

Building Features: Renovated Lobby