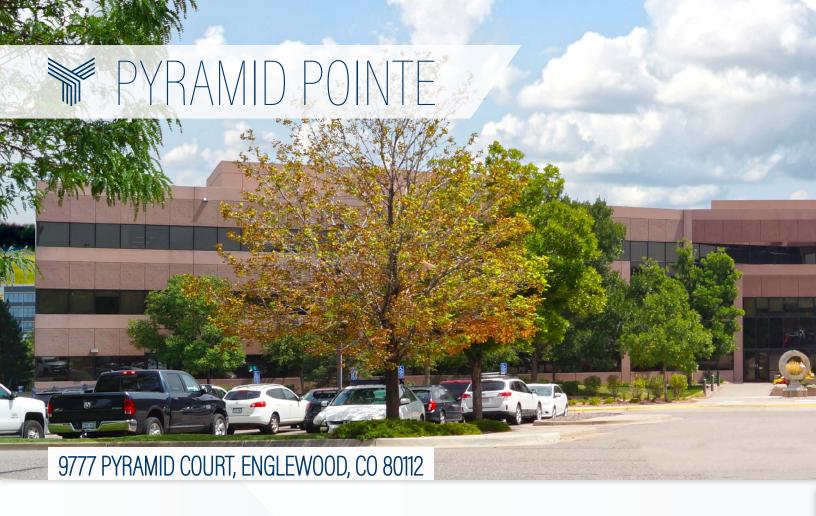

### PREMIUM OFFICE FOR LEASE

# BUILDING INFORMATION

Building Size: 120,449 RSF

Floors:

Year of Construction: 1995

Fiber/Power: Dual providers // Dual power feed

Parking: 4.6:1,000 SF // Free Surface Parking

Building Features: Renovated Lobby