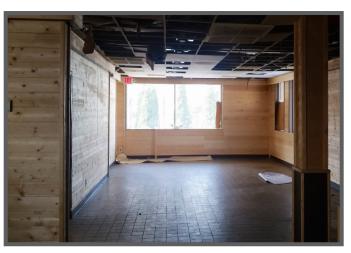

### 4,779 SF / 1.06 ACRES

- Freestanding restaurant
- 4,779 SF completely renovated former Big Boy restaurant
- Strategically located just at I-75 and 9 mile road close to Ferndale, Madison Heights and Warren
- Great demographics and traffic count
- ▶ 65 parking spaces
- Convenient access via I-75 and visibility
- Monument, facade and pole signage available
- The property is located one block south of 9 mile on the service drive of the Chrysler Freeway/ I-75 the property is located in Hazel Park, a small community in Oakland County Michigan