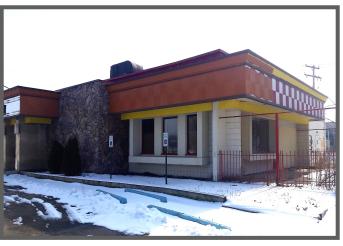

### 4,779 SF / 1.06 ACRES

- Freestanding restaurant
- 4,779 SF completely renovated former Big Boy restaurant
- Strategically located just at I-75 and 9 mile road close to Ferndale, Madison Heights and Warren
- Great demographics and traffic count
- ▶ 65 parking spaces
- Convenient access via I-75 and visibility
- Monument, facade and pole signage available
- The property is located one block south of 9 mile on the service drive of the Chrysler Freeway/ I-75 the property is located in Hazel Park, a small community in Oakland County Michigan