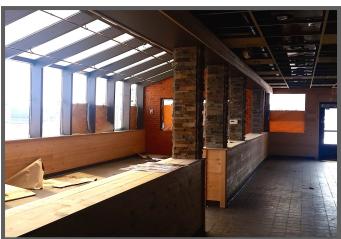

## **COMPLETELY RENOVATED**

22821 S. CHRYSLER DRIVE HAZEL PARK, MI 48030

### 4,779 SF / 1.06 ACRES

- Freestanding restaurant
- 4,779 SF completely renovated former Big Boy restaurant
- Strategically located just at I-75 and 9 mile road close to Ferndale, Madison Heights and Warren
- Great demographics and traffic count
- ▶ 65 parking spaces
- Convenient access via I-75 and visibility
- Monument, facade and pole signage available
- The property is located one block south of 9 mile on the service drive of the Chrysler Freeway/ I-75 the property is located in Hazel Park, a small community in Oakland County Michigan