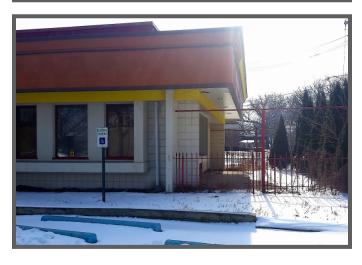

### 4,779 SF / 1.06 ACRES

- Freestanding restaurant
- 4,779 SF completely renovated former Big Boy restaurant
- Strategically located just at I-75 and 9 mile road close to Ferndale, Madison Heights and Warren
- Great demographics and traffic count
- ▶ 65 parking spaces
- Convenient access via I-75 and visibility
- Monument, facade and pole signage available
- The property is located one block south of 9 mile on the service drive of the Chrysler Freeway/ I-75 the property is located in Hazel Park, a small community in Oakland County Michigan