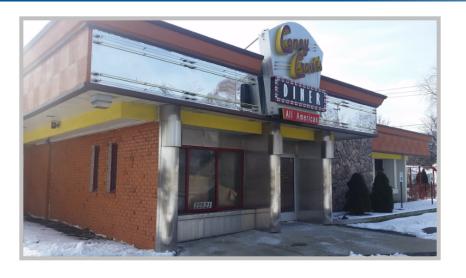

## FOR SALE FORMER RESTAURANT

## **COMPLETELY RENOVATED**

22821 S. CHRYSLER DRIVE HAZEL PARK, MI 48030

### 4,779 SF / 1.06 ACRES

- Freestanding restaurant
- 4,779 SF completely renovated former Big Boy restaurant
- Strategically located just at I-75 and 9 mile road close to Ferndale, Madison Heights and Warren
- Great demographics and traffic count
- ▶ 65 parking spaces
- Convenient access via I-75 and visibility
- Monument, facade and pole signage available
- The property is located one block south of 9 mile on the service drive of the Chrysler Freeway/ I-75 the property is located in Hazel Park, a small community in Oakland County Michigan