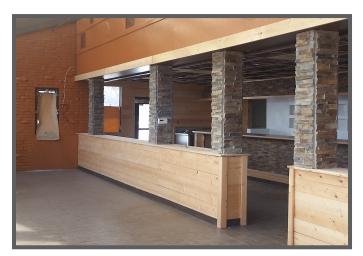

## **COMPLETELY RENOVATED**

22821 S. CHRYSLER DRIVE HAZEL PARK, MI 48030

### 4,779 SF / 1.06 ACRES

- Freestanding restaurant
- 4,779 SF completely renovated former Big Boy restaurant
- Strategically located just at I-75 and 9 mile road close to Ferndale, Madison Heights and Warren
- Great demographics and traffic count
- ▶ 65 parking spaces
- Convenient access via I-75 and visibility
- Monument, facade and pole signage available
- The property is located one block south of 9 mile on the service drive of the Chrysler Freeway/ I-75 the property is located in Hazel Park, a small community in Oakland County Michigan