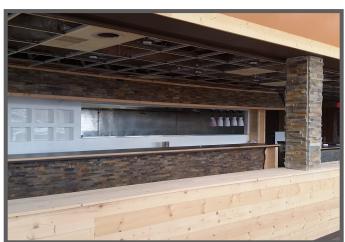

## **COMPLETELY RENOVATED**

22821 S. CHRYSLER DRIVE HAZEL PARK, MI 48030

### 4,779 SF / 1.06 ACRES

- Freestanding restaurant
- 4,779 SF completely renovated former Big Boy restaurant
- Strategically located just at I-75 and 9 mile road close to Ferndale, Madison Heights and Warren
- Great demographics and traffic count
- ▶ 65 parking spaces
- Convenient access via I-75 and visibility
- Monument, facade and pole signage available
- The property is located one block south of 9 mile on the service drive of the Chrysler Freeway/ I-75 the property is located in Hazel Park, a small community in Oakland County Michigan