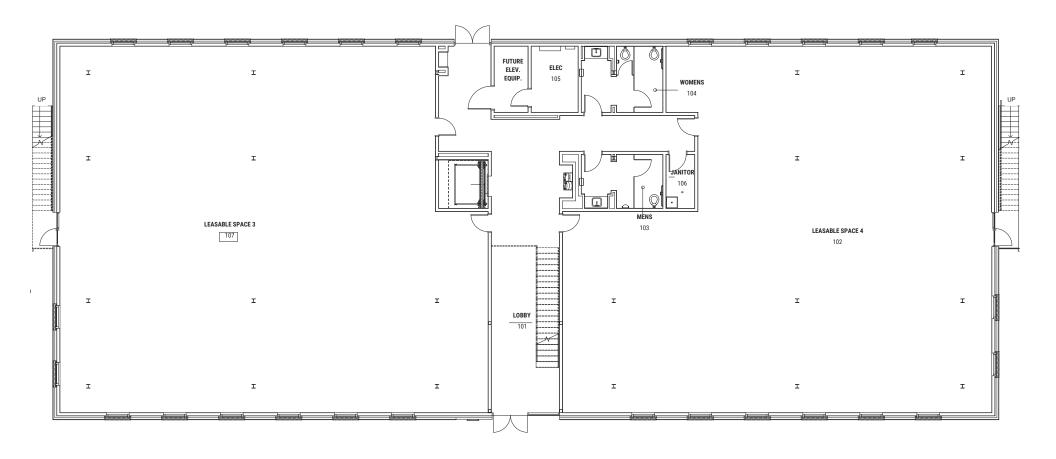

## **AVAILABLE SPACE**

±10,000 RSF (Entire ground floor)

Subdivisible

## **DETAILS**

- First generation space (Design to tenant's needs)
- Easy access to Highway 31 and Highway 280
- Highly desirable Midtown submarket
- City of Homewood no occupational taxes
- Free surface parking
- 100% Class-A renovation in progress (To be completed September 2020)
- All new interior and building systems