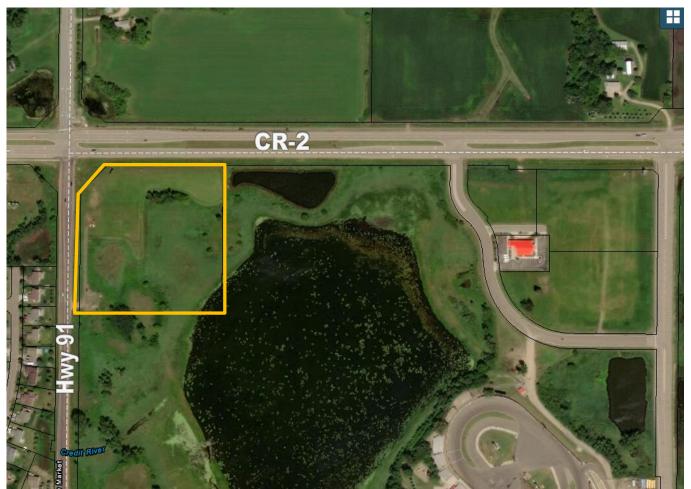

## **Property Highlights:**

- Approximately 10 acre site with approx. 4.65 acres net buildable
- Access: Right-in-right-out on Hwy 2; Right-in-rightout on CR-91; Possible Left -in on CR-91
- Corner lot in heart of Elko
   New Market
- Asking Price: \$750,000

## **SITE DETAILS**

#### Location:

Ideal Retail Site w/great access points