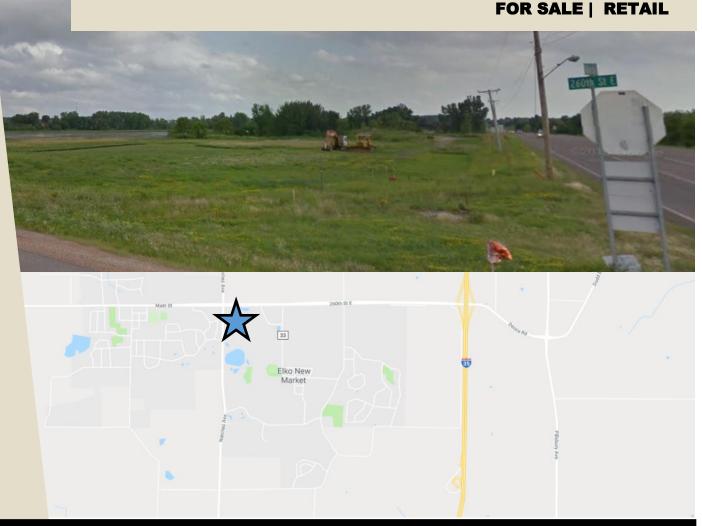

## **RETAIL LAND FOR SALE**

HWY 2 & COUNTY ROAD 91, ELKO NEW MARKET, MN 55020

CERRON Commercial Properties, LLC 21476 Grenada Avenue Lakeville, MN 55044 CERRON.com

## **Property Highlights:**

- Approximately 10 acre site with approx. 4.65 acres net buildable
- Access: Right-in-right-out on Hwy 2; Right-in-rightout on CR-91; Possible Left -in on CR-91
- Corner lot in heart of Elko
   New Market
- Asking Price: \$750,000