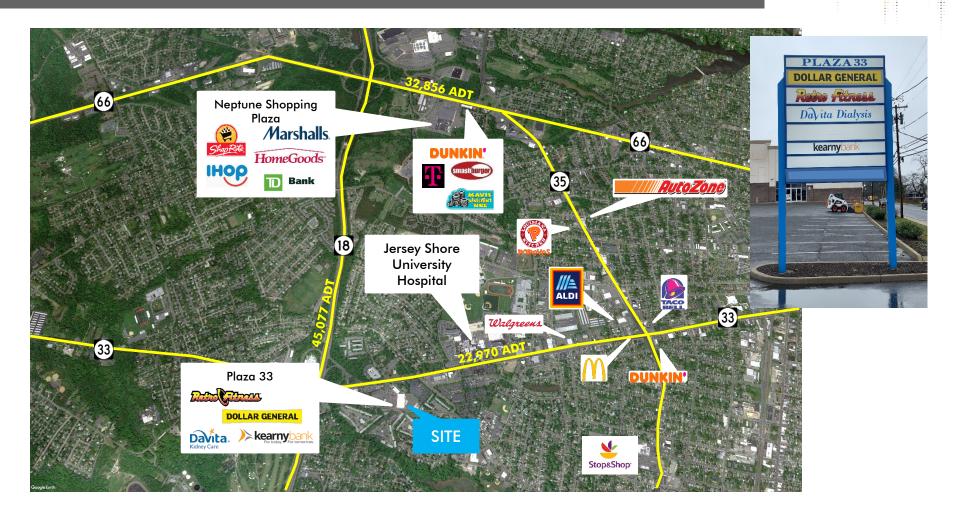

#### + Availability:

- 1,400 12,870 sq. ft.
- 2,936 sq. ft. former bank building with drive thru
- + Traffic Count: 22,970 cars per day
- + Co-Tenancy includes: RetroFitness, Dollar General, DaVita Dialysis, Kearny Bank
- + Parking: Ample
- + Asking Rate: Call for Quote
- + Taxes & CAM: \$5.04 PSF

+ Located  $\frac{1}{4}$  mile from the Jersey

Shore University Medical Center

which has 3,000+ employees

+ Excellent access from Route 33, Route 18 and the Garden State

+ Large pylon signage available on

Route 33 & Sylvania Avenue

Parkway