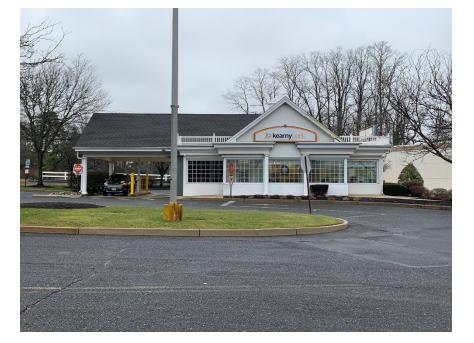

### FORMER BANK BUILDING WITH DRIVE THRU AVAILABLE

#### + Availability:

- 1,400 12,870 sq. ft.
- 2,936 sq. ft. former bank building with drive thru
- + Traffic Count: 22,970 cars per day
- + Co-Tenancy includes: RetroFitness, Dollar General, DaVita Dialysis, Kearny Bank
- + Parking: Ample
- + Asking Rate: Call for Quote
- + Taxes & CAM: \$5.04 PSF