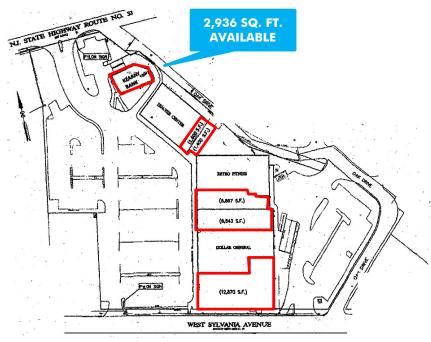

### FORMER BANK BUILDING WITH DRIVE THRU AVAILABLE

#### + Availability:

- 1,400 12,870 sq. ft.
- 2,936 sq. ft. former bank building with drive thru
- + Traffic Count: 22,970 cars per day
- + Co-Tenancy includes: RetroFitness, Dollar General, DaVita Dialysis, Kearny Bank
- + Parking: Ample
- + Asking Rate: Call for Quote
- + Taxes & CAM: \$5.04 PSF