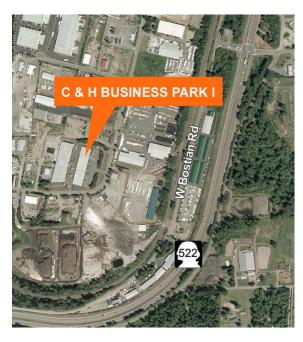

# For Lease

# C & H Business Park I

21828 87th Avenue SE Woodinville, WA

Suite C-2: ± 5,700 SF w/ 550 SF office One grade level door Suite E: ± 5,500 SF w/ 720 SF office Two grade level doors 20' clear height ceilings Sprinklers and 3-phase power ..... Only minutes from Woodinville or Bothell Excellent rates with low triple net charges (\$0.50/\$1.00; NNN = \$0.14) Concrete tilt-up warehouse offers excellent truck loading area and heavy power Convenient access to Hwy 522 or Hwy 9



#### Location



### Contact

Roger Thorn 425.450.1120 rthorn@kiddermathews.com



### C & H Business Park I



Contact

Roger Thorn 425.450.1120 rthorn@kiddermathews.com



# C & H Business Park I

Suite C-2

.....



### Contact

Roger Thorn 425.450.1120 rthorn@kiddermathews.com

This information supplied herein is from sources we deem reliable. It is provided without any representation, warranty or guarantee, expressed or implied as to its accuracy. Prospective Buyer or Tenant should conduct an independent investigation and verification of all matters deemed to be material, including, but not limited to, statements of income and expenses. Consult your attornew, accountant, or other professional advisor.



# C & H Business Park I

Suite E

.....



Contact

Roger Thorn 425.450.1120 rthorn@kiddermathew