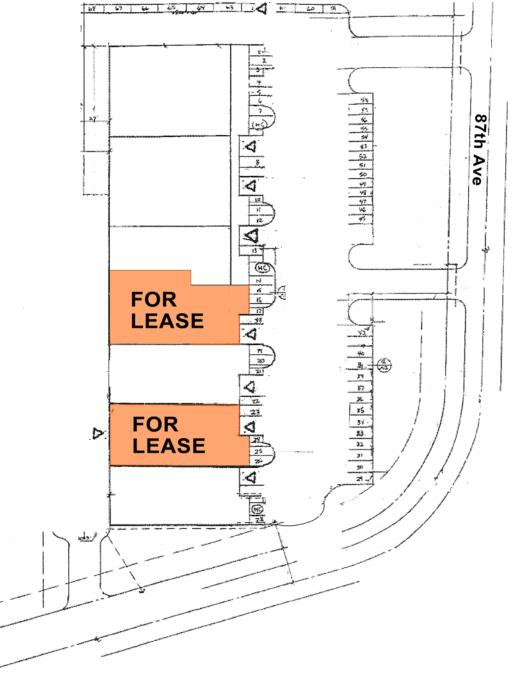

# C & H Business Park I

21828 87th Avenue SE Woodinville, WA

Suite C-2: ± 5,700 SF w/ 550 SF office One grade level door Suite E: ± 5,500 SF w/ 720 SF office Two grade level doors 20' clear height ceilings Sprinklers and 3-phase power ..... Only minutes from Woodinville or Bothell Excellent rates with low triple net charges (\$0.50/\$1.00; NNN = \$0.14) Concrete tilt-up warehouse offers excellent truck loading area and heavy power Convenient access to Hwy 522 or Hwy 9