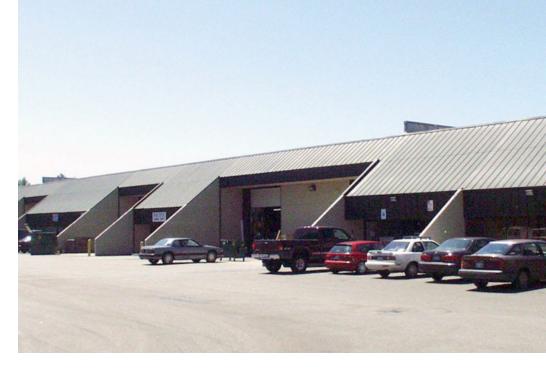

# C & H Business Park I

21828 87th Avenue SE Woodinville, WA

Suite C-2: ± 5,700 SF w/ 550 SF office One grade level door Suite E: ± 5,500 SF w/ 720 SF office Two grade level doors 20' clear height ceilings Sprinklers and 3-phase power ..... Only minutes from Woodinville or Bothell Excellent rates with low triple net charges (\$0.50/\$1.00; NNN = \$0.14) Concrete tilt-up warehouse offers excellent truck loading area and heavy power Convenient access to Hwy 522 or Hwy 9