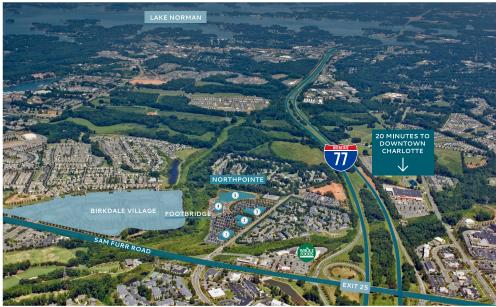

# NORTHPOINTE EXECUTIVE PARK

- > Located immediately off Exit 25 on I-77; with access to nearby communities of Lake Norman, Cornelius, Davidson, and Charlotte
- > 20 minutes to the airport and downtown Charlotte
- > Four office buildings totaling over 200,000 sf
- Move-in ready suites available ranging from 1,042 - 3,112 sf
- > \$22.00/sf; full service
- > On-site property management
- Walk to Whole Foods and access Birkdale Village's 60 retail & restaurant options via a connected footbridge
- Northpointe 5 offers a 50,000 sf build-to-suit opportunity
- > Amenities at Birkdale Village: Barnes & Noble, Brixx Pizza, Cold Stone Creamery, Corkscrew Wine Shop & Bar, Dick's Sporting Goods, Dressler's Restaurant, Fox & Hounds, JD Rockers Subs & Salads, wik Koby/Parcel Plus, Qdoba Mexican Grill, Red Rocks Cafe, Sport Clips, Starbucks, T1 Tapas, Total Wine & More, Walgreen's, and Zoe's Kitchen