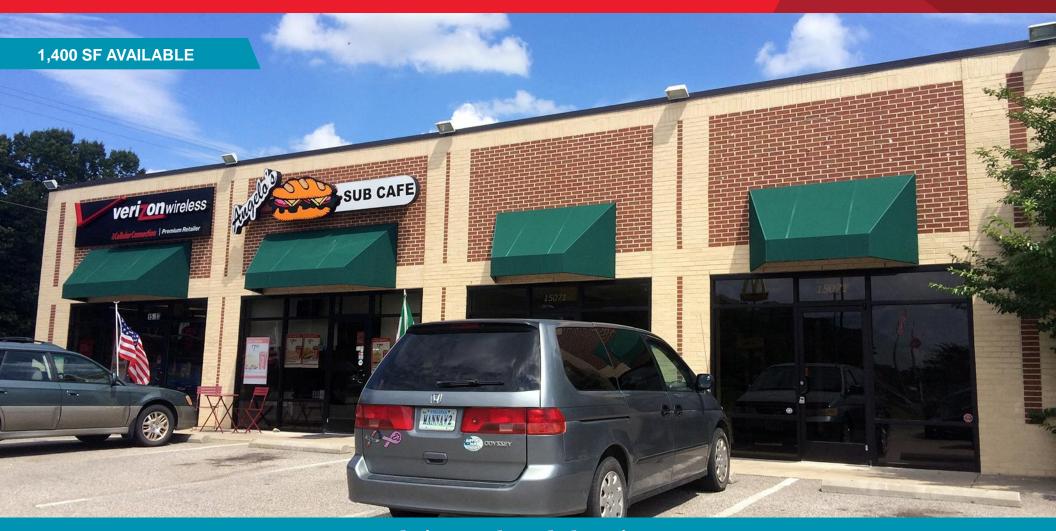

### **Property Features**

- 1,400 SF END CAP AVAILABLE (former Verizon)
- · Adjacent to Food Lion-anchored neighborhood center
- · Great visibility on Patrick Henry Highway
- Building signage available
- 16,000 VPD