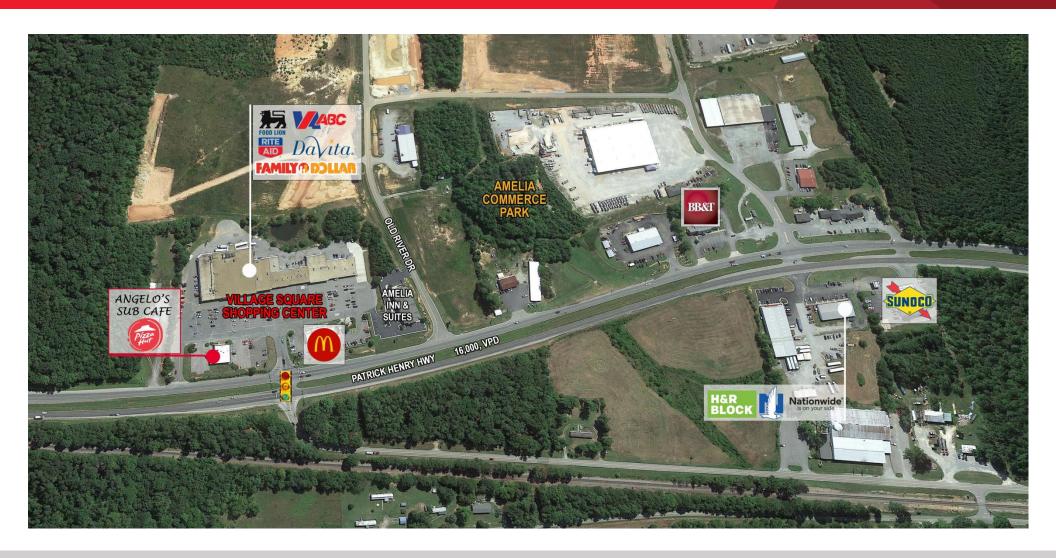

### **Property Features**

- 1,400 SF END CAP AVAILABLE (former Verizon)
- · Adjacent to Food Lion-anchored neighborhood center
- · Great visibility on Patrick Henry Highway
- Building signage available
- 16,000 VPD