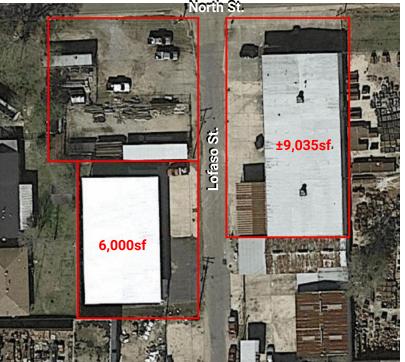

### **PROPERTY SUMMARY:**

| Sale Price:         | \$349,000.00 |
|---------------------|--------------|
| Total Improvements: | 9,035 SF     |
| Office:             | 2,880 SF     |
| Warehouse:          | 6,155 SF     |
| Total Site:         | 39,500 SF    |
|                     |              |

## SITE DESCRIPTION:

- Property occupies two corners of Lofaso St.
- In addition to the primary building, there is a 6,000sf Storage Facility with a Fully Fenced and Stabilized Yard
- Direct Access to Florida Blvd. / Hwy. 190
- Easy Access to CBD & Interstate 10
- Property is ideal for a variety of commercial & industrial businesses