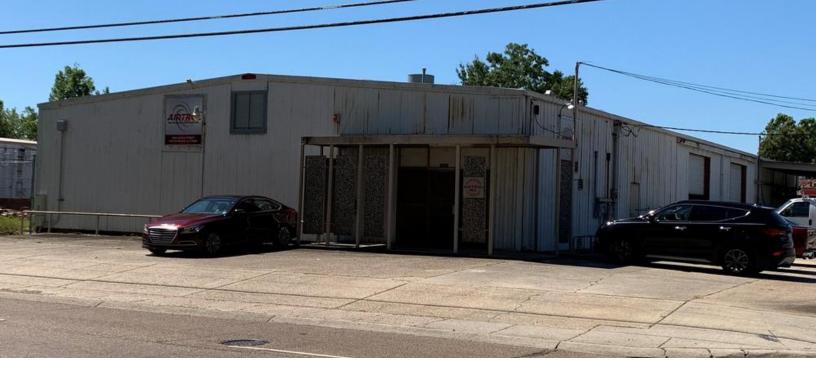

# MANUFACTURING FACILITY

3960 NORTH ST., BATON ROUGE, LA 70806

### **PROPERTY SUMMARY:**

| Sale Price:         | \$349,000.00 |
|---------------------|--------------|
| Total Improvements: | 9,035 SF     |
| Office:             | 2,880 SF     |
| Warehouse:          | 6,155 SF     |
| Total Site:         | 39,500 SF    |
|                     |              |

### **PROPERTY HIGHLIGHTS:**

- 14' Eave
- 2 Grade Level Overhead Doors
- M-1 Zoning (Light Industrial)