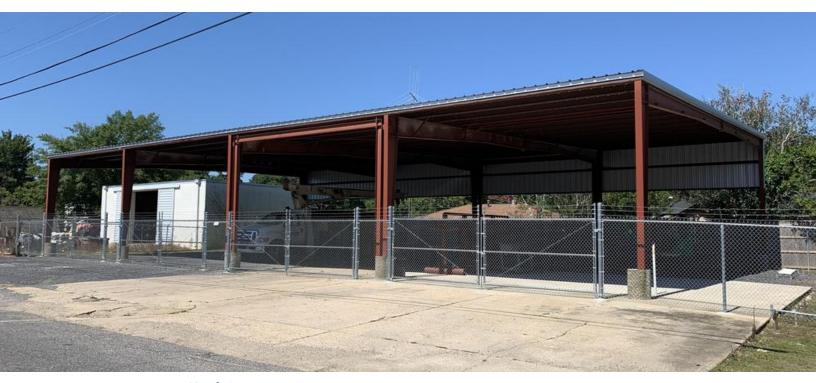

### **PROPERTY HIGHLIGHTS:**

- 14' Eave
- 2 Grade Level Overhead Doors
- M-1 Zoning (Light Industrial)

## SITE DESCRIPTION:

- Property occupies two corners of Lofaso St.
- In addition to the primary building, there is a 6,000sf Storage Facility with a Fully Fenced and Stabilized Yard
- Direct Access to Florida Blvd. / Hwy. 190
- Easy Access to CBD & Interstate 10
- Property is ideal for a variety of commercial & industrial businesses