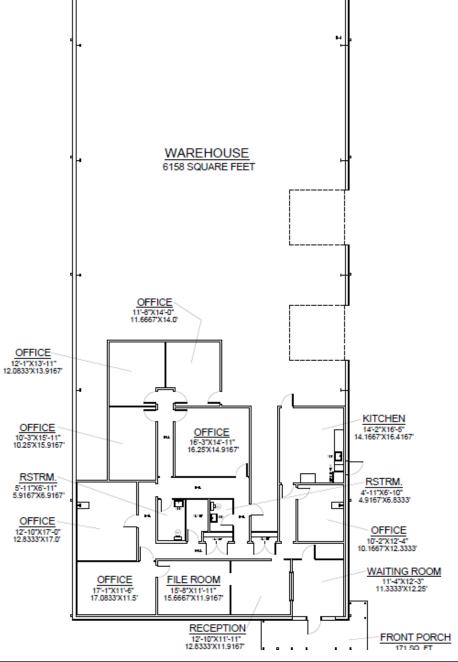

### **PROPERTY SUMMARY:**

| Sale Price:         | \$349,000.00 |
|---------------------|--------------|
| Total Improvements: | 9,035 SF     |
| Office:             | 2,880 SF     |
| Warehouse:          | 6,155 SF     |
| Total Site:         | 39,500 SF    |
|                     |              |

# **MANUFACTURING FACILITY**

3960 NORTH ST., BATON ROUGE, LA 70806

**FLOOR PLAN** 

н WAREHOUSE 6158 SQUARE FEET OFFICE 11'-8"X14'-0" 11.6667'X14.0" ŵ h OFFICE 16'-3"X14'-11" 16.25'X14.9167' . н • he н