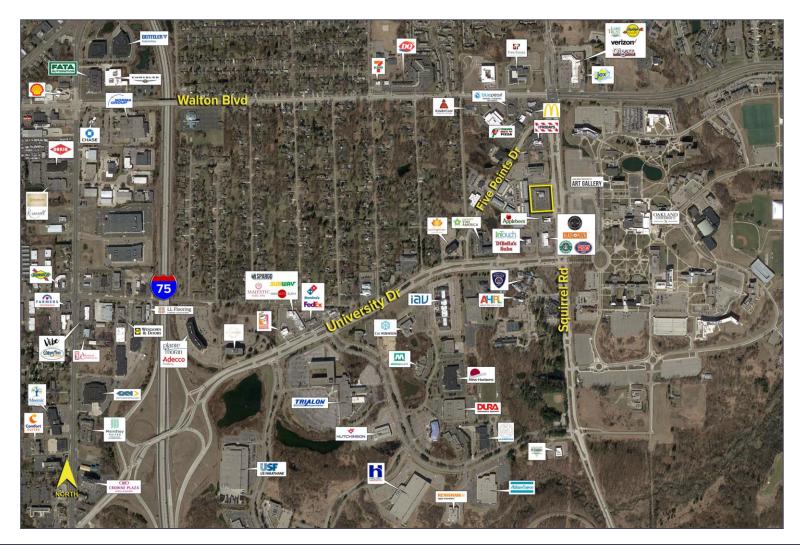

Comments: New mixed-use development directly across from Oakland University. Excellent trade area with strong demographics and traffic counts with easy access to I-75. Shared parking with adjacent parcels.

| TRAFFIC COUNTS (TWO-WAY) |                                   |  |
|--------------------------|-----------------------------------|--|
| 22,263                   | Squirrel Rd. & University Dr.     |  |
| 27,444                   | Squirrel Rd. N. of Walton Blvd.   |  |
| 5,537                    | University Dr. W. of Squirrel Rd. |  |
| 5,616                    | Five Points Dr. & Squirrel Rd.    |  |