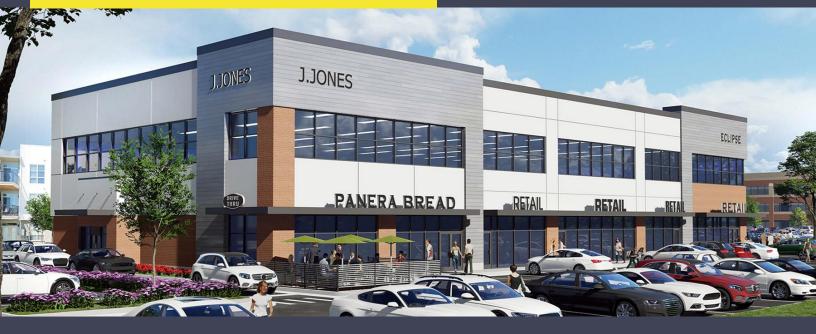

## 2111 N. SQUIRREL ROAD AUBURN HILLS, MICHIGAN

RETAIL FOR LEASE 1,500 – 19,324 Square Feet Available

### **NEW MIXED-USE DEVELOPMENT**

### **PROPERTY FEATURES**

- 1,500 19,324 available square feet
- Second story signage available
- Zoned B-2
- 165+ parking spaces
- Construction to be completed in Fall 2024
- Lease Rate: Contact Broker

Comments: New mixed-use development directly across from Oakland University. Excellent trade area with strong demographics and traffic counts with easy access to I-75. Shared parking with adjacent parcels.