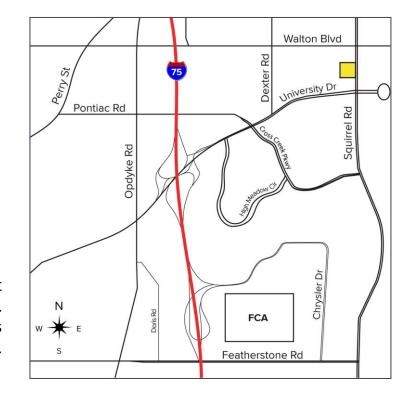

Comments: New mixed-use development directly across from Oakland University. Excellent trade area with strong demographics and traffic counts with easy access to I-75. Shared parking with adjacent parcels.