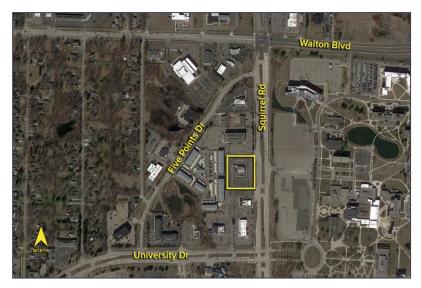

Comments: New mixed-use development directly across from Oakland University. Excellent trade area with strong demographics and traffic counts with easy access to I-75. Shared parking with adjacent parcels.