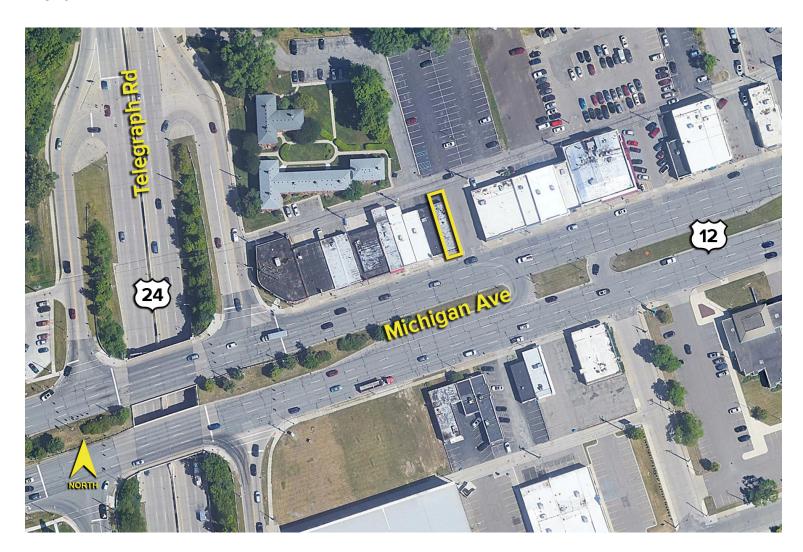

fit in 2019
- Great space on Michigan Avenue
- Ideal for professional office, small medical, or retail
- Access to a large municipal parking lot adjacent to premises
- Lease Rate: \$19.50/sq.ft. Gross



For more information, please contact:

BRUCE D. BAJA (248) 799 3177 bbaja@signatureassociates.com SIGNATURE ASSOCIATES
One Towne Square, Suite 1200
Southfield, MI 48076
www.signatureassociates.com

# 23908 Michigan Avenue – Dearborn, Michigan Office For Lease

1,400 Square Feet AVAILABLE



For more information, please contact:

BRUCE D. BAJA (248) 799 3177 bbaja@signatureassociates.com SIGNATURE ASSOCIATES
One Towne Square, Suite 1200
Southfield, MI 48076
www.signatureassociates.com

## 23908 Michigan Avenue — Dearborn, Michigan Office For Lease

1,400 Square Feet AVAILABLE

#### Aerial