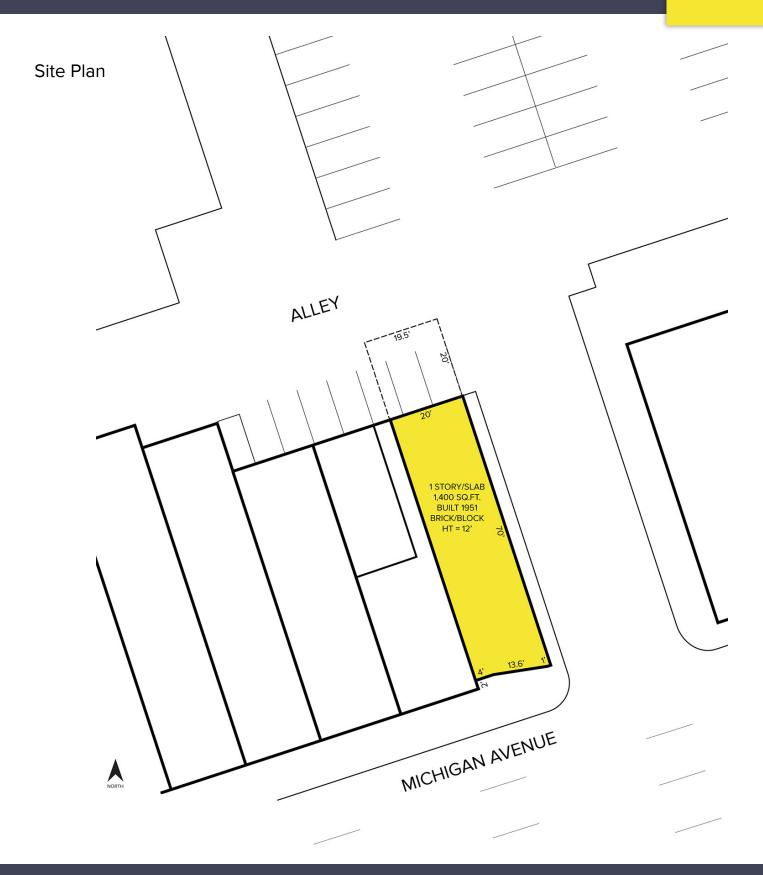

#### **PROPERTY FEATURES**

- 1,400 square feet available
- Retrofit in 2019
- Great space on Michigan Avenue
- Ideal for professional office, small medical, or retail
- Access to a large municipal parking lot adjacent to premises
- Lease Rate: \$19.50/sq.ft. Gross