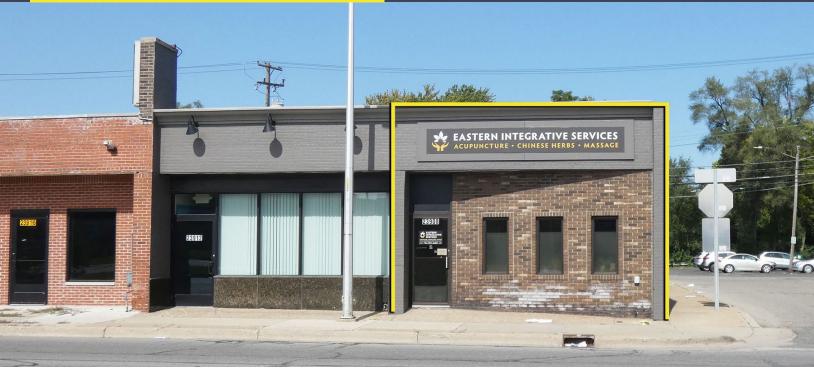

### 23908 MICHIGAN AVENUE DEARBORN, MICHIGAN

OFFICE FOR LEASE

1,400 Square Feet Available

### **GREAT LOCATION**

#### **PROPERTY FEATURES**

- 1,400 square feet available
- Retrofit in 2019
- Great space on Michigan Avenue
- Ideal for professional office, small medical, or retail
- Access to a large municipal parking lot adjacent to premises
- Lease Rate: \$19.50/sq.ft. Gross