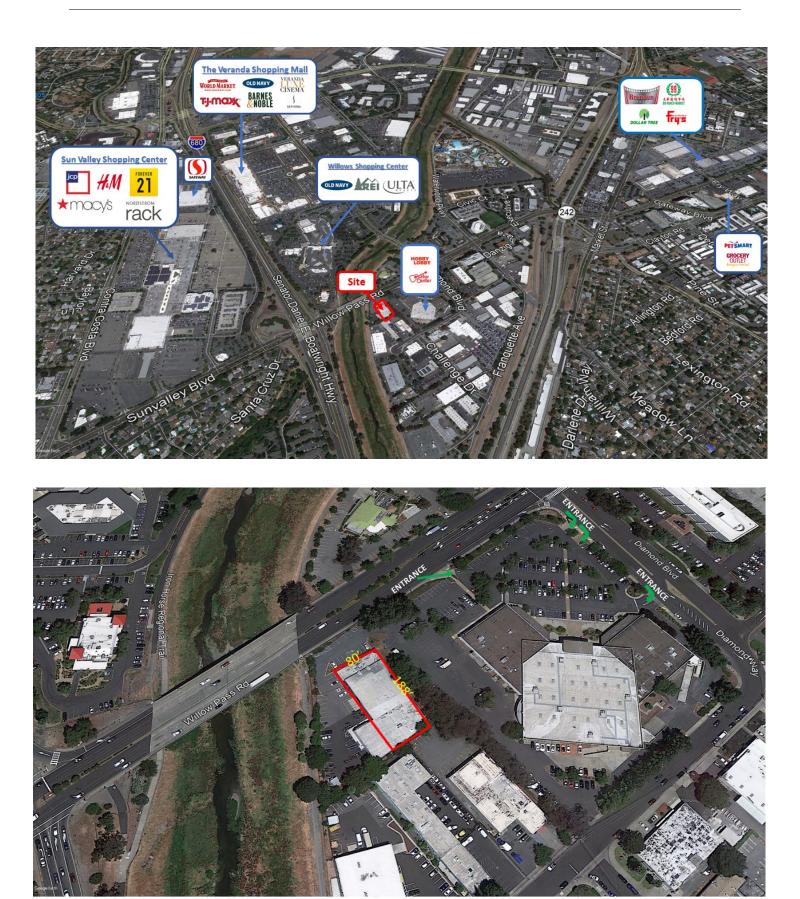

- 11,102 SF Available
- Co-tenant is BMW Motorcycles
- 15' Clear Height
- Roll Up Door Access

| Area profile            | 0.5-Mile | 1-Mile   | 3-Mile   |
|-------------------------|----------|----------|----------|
| Est. Population         | 1,989    | 21,890   | 150,206  |
| Est. Daytime Population | 5,319    | 26,178   | 149,796  |
| Avg. Household Income   | \$90,418 | \$63,314 | \$92,593 |