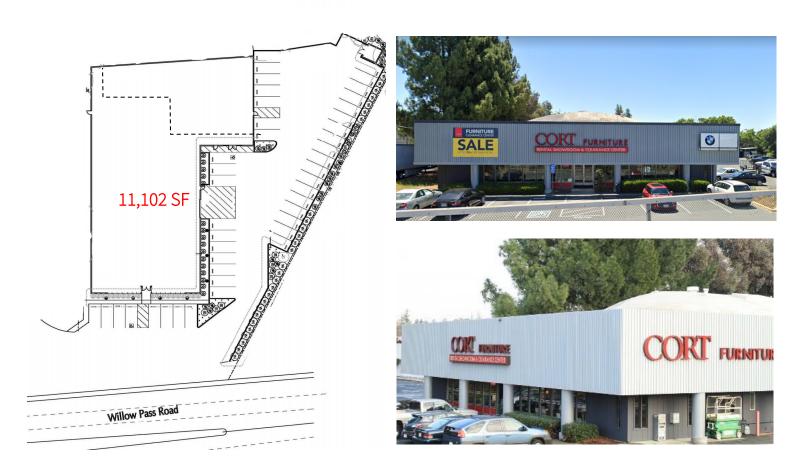

- 11,102 SF Available
- Co-tenant is BMW Motorcycles
- 15' Clear Height
- Roll Up Door Access

| Area profile            | 0.5-Mile | 1-Mile   | 3-Mile   |
|-------------------------|----------|----------|----------|
| Est. Population         | 1,989    | 21,890   | 150,206  |
| Est. Daytime Population | 5,319    | 26,178   | 149,796  |
| Avg. Household Income   | \$90,418 | \$63,314 | \$92,593 |