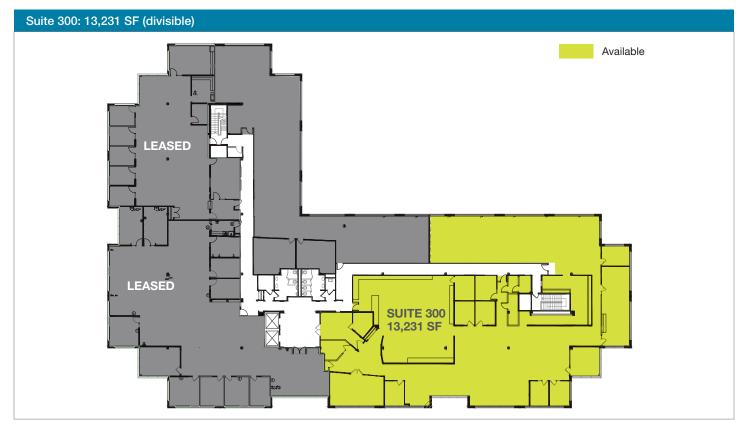

## 13,231 SF of Class A Space Available

#### Available

**Suite 300** 13,231 SF (divisible) | \$26.50/SF, FS