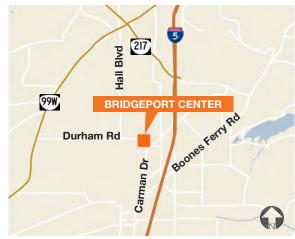

### **Bridgeport Center**

For Lease

7632 SW Durham Road, Tigard, OR 97224







## 13,231 SF of Class A Space Available

#### **Features**

Class A building close to numerous amenities including Bridgeport Village

Ample parking at 4.1/1,000

Recently completed lobby and common area upgrades

Easy access to I-5

#### Showers

Building conference room

#### Available

**Suite 300** 13,231 SF (divisible) | \$26.50/SF, FS

#### Contact

**Travis Parrott**First Vice President, Partner 503.721.2735

tparrott@kiddermathews.com

kiddermathews.com



# For Lease

### **Bridgeport Center**







#### Contact

**Travis Parrott** 

First Vice President, Partner 503.721.2735 tparrott@kiddermathews.com

kiddermathews.com