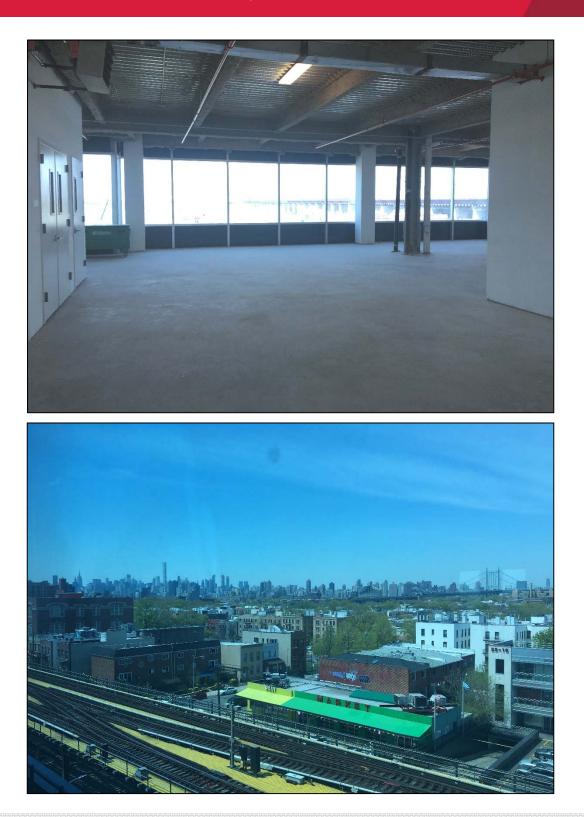

#### Comments

- Features 12' slab heights
- Excellent natural light and New York City views
- Potential for useable terrace
- Parking garage in building
- Conveniently located next to N,Q subway & Q69 bus
- Will accept Medical Use