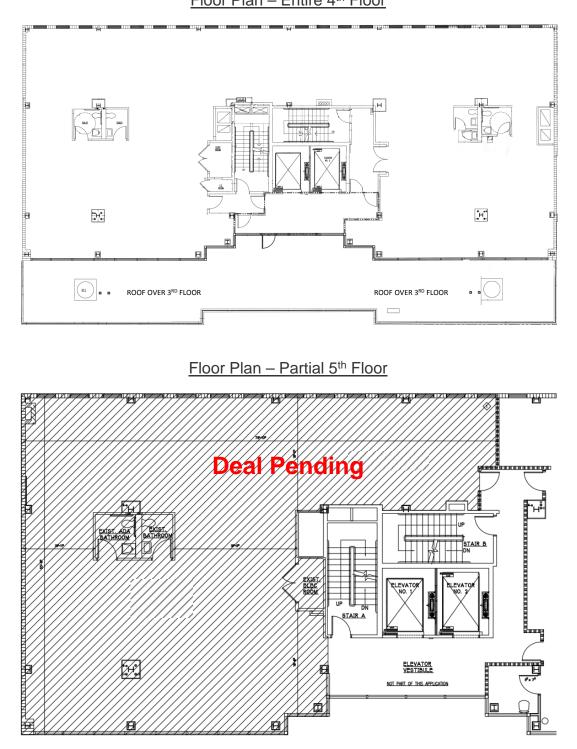

#### Brand New, Astoria Office/ Medical Space

- Floor:Entire 4th Floor 6,646 RSF<br/>Partial 5th Floor 3,132 RSF Deal Pending<br/>Total 9,778 RSFAsking Rent:Upon RequestTerm:10 Years
- Possession: Immediate

### FOR LEASE 23-25 31<sup>st</sup> Street Astoria, New York

Floor Plan – Entire 4th Floor

For more information, contact:

Tony Builder Associate +1 212 698 5603 anthony.builder@cushwake.com Maria Travlos Director +1 212 713 6795 maria.travlos@cushwake.com Glenn Isaacson Vice Chairman