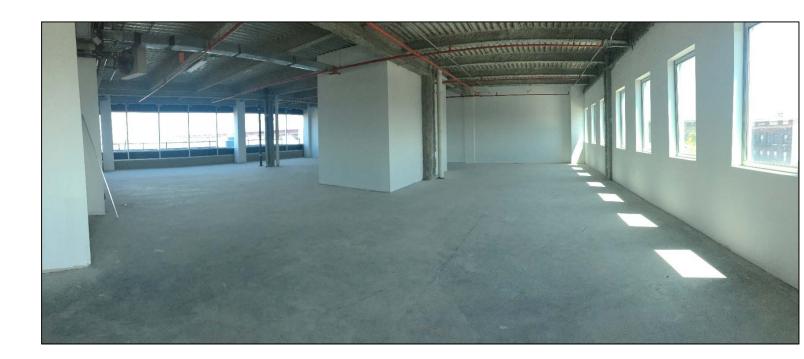

#### Comments

- Features 12' slab heights
- Excellent natural light and New York City views
- Potential for useable terrace
- Parking garage in building
- Conveniently located next to N,Q subway & Q69 bus
- Will accept Medical Use