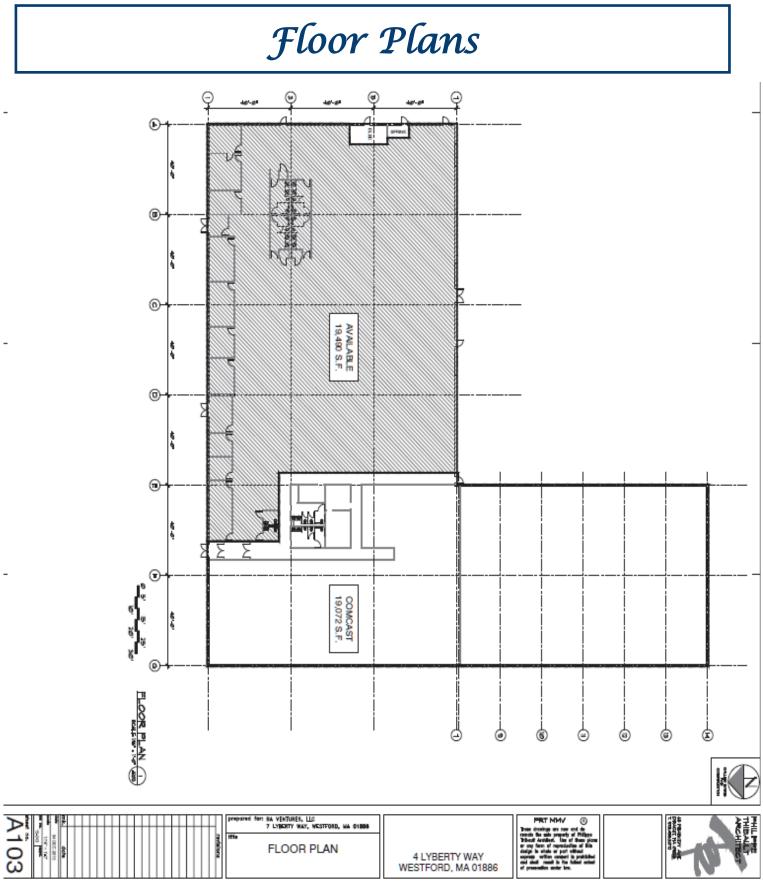

#### **Property Highlights**

- Built: 1982
- Construction: Steel
- Parking Features: 2
- Roof Material:
- Utilities:

 s: 21+ Spaces, Paved, Driveway, On-site Membrane

Public Water, Private Sewer, Natural Gas. 44 Volts, Fiber Optic Single story flex space. Companion tenant is Cynosure. 40,000 square foot building with 50% availability. Loading dock and drive-in door available.