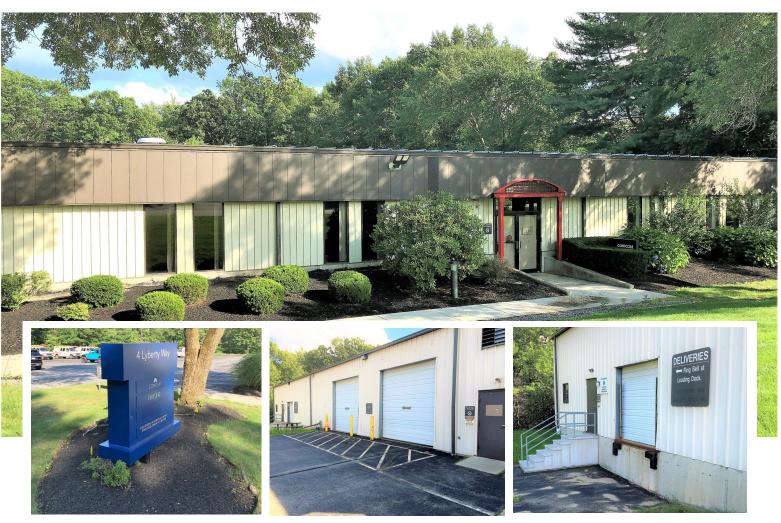

#### **Property Highlights**

- Built: 1982
- Construction: Steel
- Parking Features: 2
- Roof Material:
- Utilities:

 s: 21+ Spaces, Paved, Driveway, On-site Membrane

Public Water, Private Sewer, Natural Gas. 44 Volts, Fiber Optic Single story flex space. Companion tenant is Cynosure. 40,000 square foot building with 50% availability. Loading dock and drive-in door available.