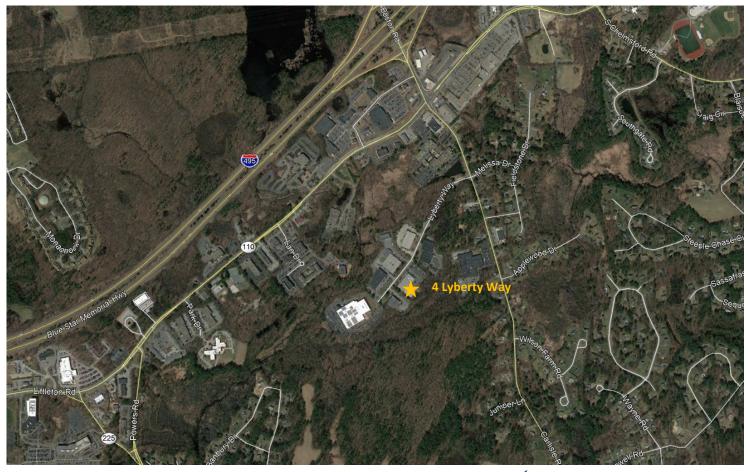

nant is Cynosure. 40,000 square foot building with 50% availability. Loading dock and drive-in door available.

Disclaimer: The Evaluation Material contains information provided by the Owner and obtained by the Broker. While the information is believed to be accurate, Receiving Party should independently evaluate its completeness and accuracy before making an offer. This Evaluation Material is subject to prior placement, errors, omissions, changes or withdrawal without notice and does not constitute a recommendation, endorsement or advice as to the value of the Property by Disclosing Party.



Call for an appointment Tom Caldarone: 978.397.4227 George Robb: 857.89<u>1.7254</u>

Omni Properties 6 Lyberty Way STE 203, Westford MA 01886 www.omniproperties.com 978.369.4884

### 4 Lyberty Way



### Convenient Location!



4 Lyberty Way