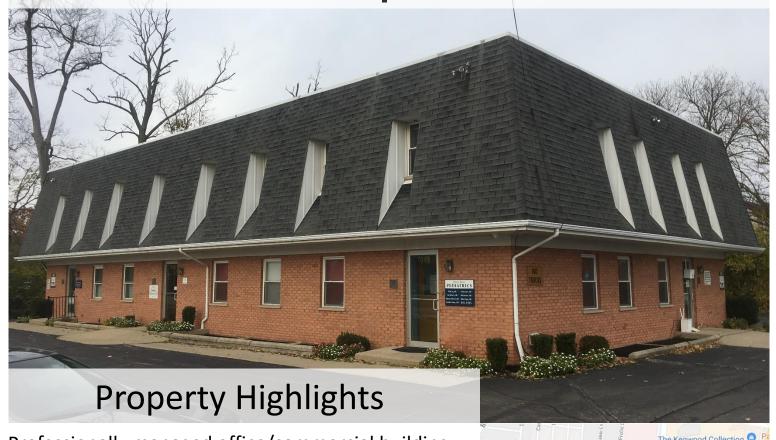

## Silvercrest Office Building

7659 Montgomery Road Cincinnati, Ohio 45236

2,100 SF Available\$12.00/SF Modified Gross

Professionally managed office/commercial building Monument signage facing Montgomery Road Improvements available for long term leases Close access to neighboring retail amenities Surface parking surrounding the building Two (2) 750 SF suites on the lower level 600 SF suite on the 2nd floor Locally owned and managed Less than 1/2 mile to I-71