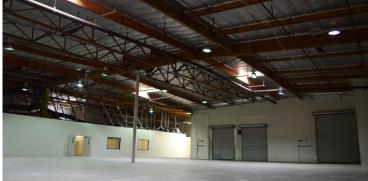

## **INDUSTRIAL BUILDING IN COLTON** ±13,700 SF AVAILABLE FOR SALE/LEASE 2201 Cooley Drive, Colton, CA

## **PROPERTY HIGHLIGHTS**

- <u>+</u>0.91 Acre Lot
- Easy Access to 215 & 10 Freeways
- One (1) Ground Level Door
- Two (2) Dock-High Doors
- Fire Sprinklers
- Skylights

• Access to the 215 & 10 Freeway Interchange