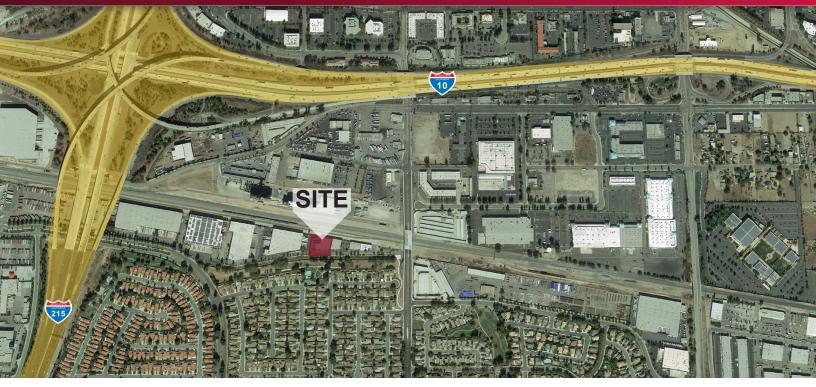

## **INDUSTRIAL BUILDING IN COLTON** ±13,700 SF AVAILABLE FOR SALE/LEASE 2201 Cooley Drive, Colton, CA

## **PROPERTY HIGHLIGHTS**

- <u>+</u>0.91 Acre Lot
- Easy Access to 215 & 10 Freeways
- One (1) Ground Level Door
- Two (2) Dock-High Doors
- Fire Sprinklers
- Skylights

• Access to the 215 & 10 Freeway Interchange