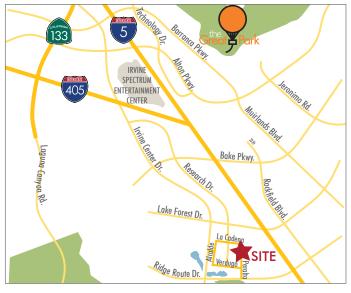

### PROPERTY FEATURES

- UNIT 116: ±534 SQ. FT. CONDO
  - » **SALE PRICE:** \$50,000
  - » LEASE RATE: \$950 MG/MO.
- SURFACE FREE PARKING
- PERFECT OWNER USER SPACE
- SELLER FINANCING POTENTIALLY AVAILABLE
- EXCELLENT 5, 405 AND 133 FREEWAY ACCESS
- NEAR IRVINE SPECTRUM ENTERTAINMENT CENTER
- PROPERTY ON LEASED LAND
- AVAILABLE NOW