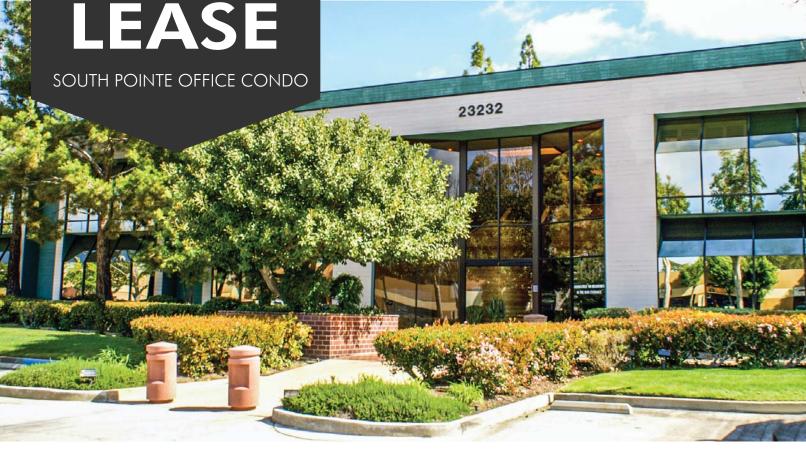

# FOR SALE OR LEASE SOUTH POINTE OFFICE COND

SOUTH POINTE OFFICE CONDO

## **23232 PERALTA**

LAGUNA HILLS, CALIFORNIA

### PROPERTY FEATURES

- UNIT 116: ±534 SQ. FT. CONDO
  - » **SALE PRICE:** \$50,000
  - » LEASE RATE: \$950 MG/MO.
- SURFACE FREE PARKING
- PERFECT OWNER USER SPACE
- SELLER FINANCING POTENTIALLY AVAILABLE
- EXCELLENT 5, 405 AND 133 FREEWAY ACCESS
- NEAR IRVINE SPECTRUM ENTERTAINMENT CENTER
- PROPERTY ON LEASED LAND
- AVAILABLE NOW