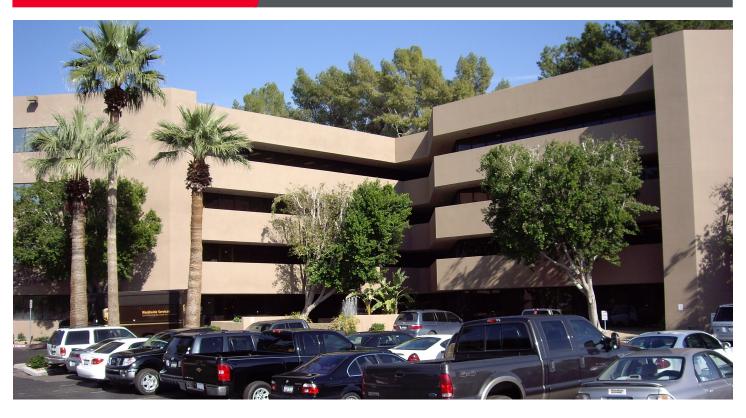

## Palm Court Business Center

2929 North 44th Street, Phoenix, Arizona

## Property Highlights:

• Building Size: 56,134 SF

Available

Suite 102: 1,471 RSF Suite 204: 1,131 RSF Suite 228: 3,956 RSF Suite 350: 1,590 RSF

• Rental Rate : \$16.00/SF Full Service for the First Year

• Parking : 3.3:1000

• Year Built : 1983

• Load Factor : 12%

#### • Property Features :

- Convenient access to Loop 202
- Numerous restaurants and amenities in close proximity
- On site fitness facility, racquet ball courts, free weights, etc.
- Five minutes to downtown Phoenix