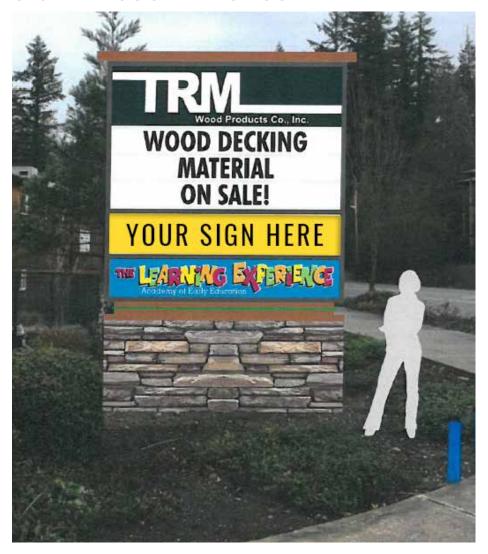

FOUR CORNERS



### FOR LEASE / BUILD TO SUIT / GROUND LEASE

# 125,000 SF LAND AVAILABLE

- Parcel #: 2722069040
- · Available for lease Build to Suit or Ground Lease
- Call for details

|              |            | \$                |                    |
|--------------|------------|-------------------|--------------------|
| Regis - 2021 | Population | Average HH Income | Daytime Population |
| Mile 1       | 7,337      | \$143,092         | 2,996              |
| Mile 3       | 40,663     | \$144,588         | 16,151             |
| Mile 5       | 72,276     | \$145,808         | 32,866             |

### TENANTS NEARBY











































## SIGN 1A - SOUTHWEST CORNER



SCALE: 1/4"=1'

### **SIGN 1B - NORTHWEST CORNER**



SCALE: 1/4"=1'













**MAPLE VALLEY, WA** The City of Maple Valley incorporated August 31, 1997. The City is 5.8 square miles, located east of Kent and Covington, and north of Black Diamond. Maple Valley is located about 30 minutes east of Seattle and Tacoma, equidistant from the water of Puget Sound and the landscapes of the Cascade Mountains. Maple Valley offers an extraordinary location to enjoy all that our region has to offer.