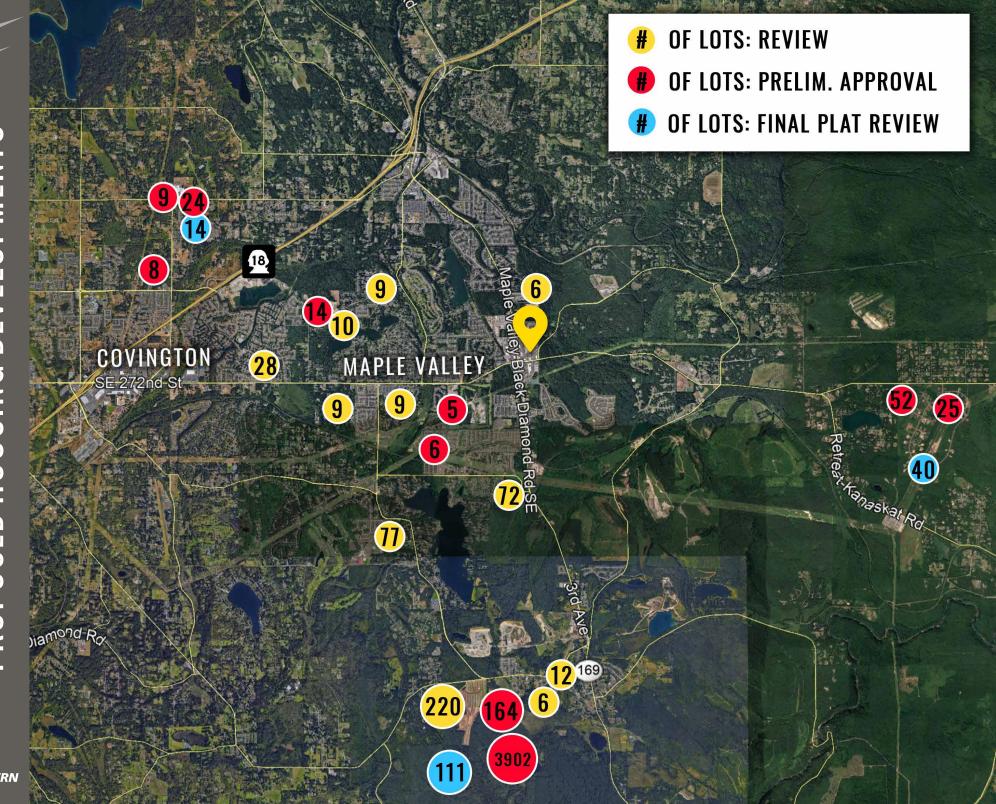

### **SIGN 1B - NORTHWEST CORNER**

SCALE: 1/4"=1'

**MAPLE VALLEY, WA** The City of Maple Valley incorporated August 31, 1997. The City is 5.8 square miles, located east of Kent and Covington, and north of Black Diamond. Maple Valley is located about 30 minutes east of Seattle and Tacoma, equidistant from the water of Puget Sound and the landscapes of the Cascade Mountains. Maple Valley offers an extraordinary location to enjoy all that our region has to offer.