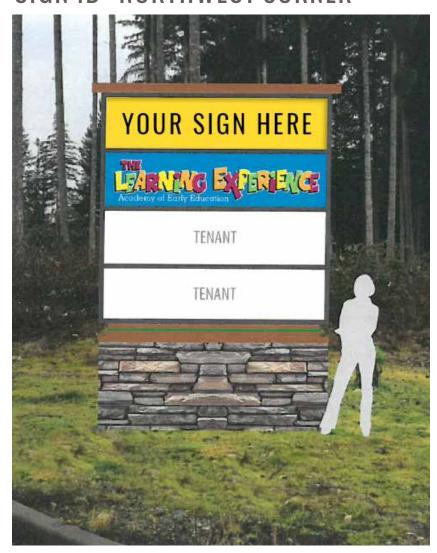

### **SIGN 1B - NORTHWEST CORNER**

SCALE: 1/4"=1'

**MAPLE VALLEY, WA** The City of Maple Valley incorporated August 31, 1997. The City is 5.8 square miles, located east of Kent and Covington, and north of Black Diamond. Maple Valley is located about 30 minutes east of Seattle and Tacoma, equidistant from the water of Puget Sound and the landscapes of the Cascade Mountains. Maple Valley offers an extraordinary location to enjoy all that our region has to offer.