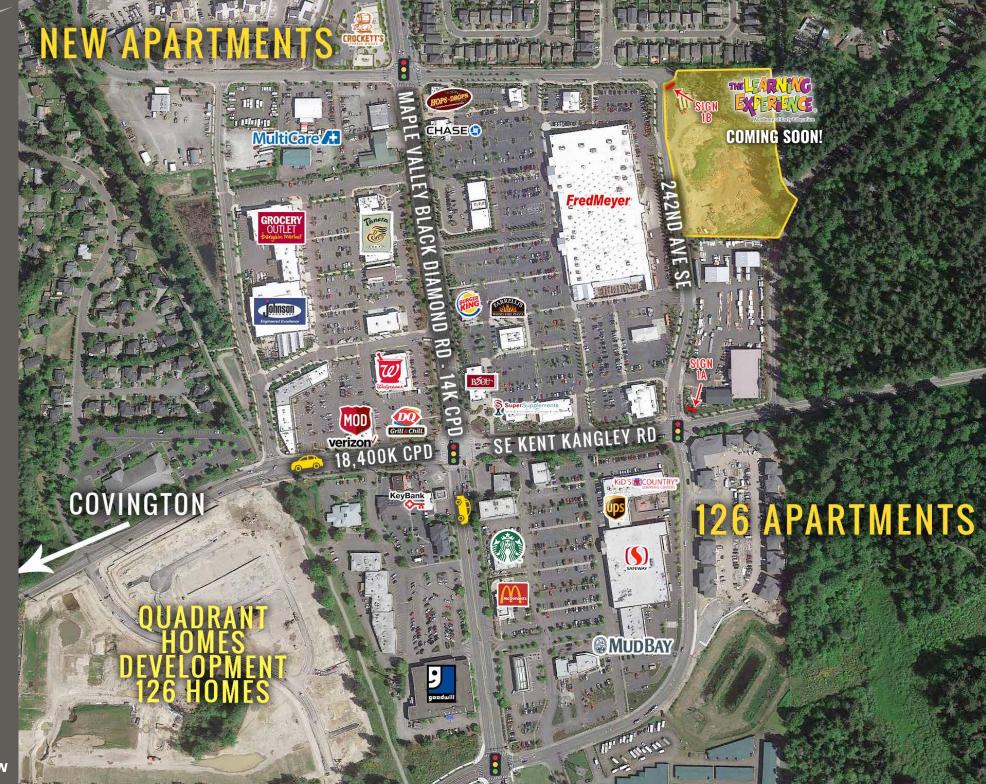

FOUR CORNERS

# 125,000 SF LAND AVAILABLE

- Parcel #: 2722069040
- · Available for lease Build to Suit or Ground Lease
- Call for details

|              |            | \$                |                    |
|--------------|------------|-------------------|--------------------|
| Regis - 2021 | Population | Average HH Income | Daytime Population |
| Mile 1       | 7,337      | \$143,092         | 2,996              |
| Mile 3       | 40,663     | \$144,588         | 16,151             |
| Mile 5       | 72,276     | \$145,808         | 32,866             |

### TENANTS NEARBY