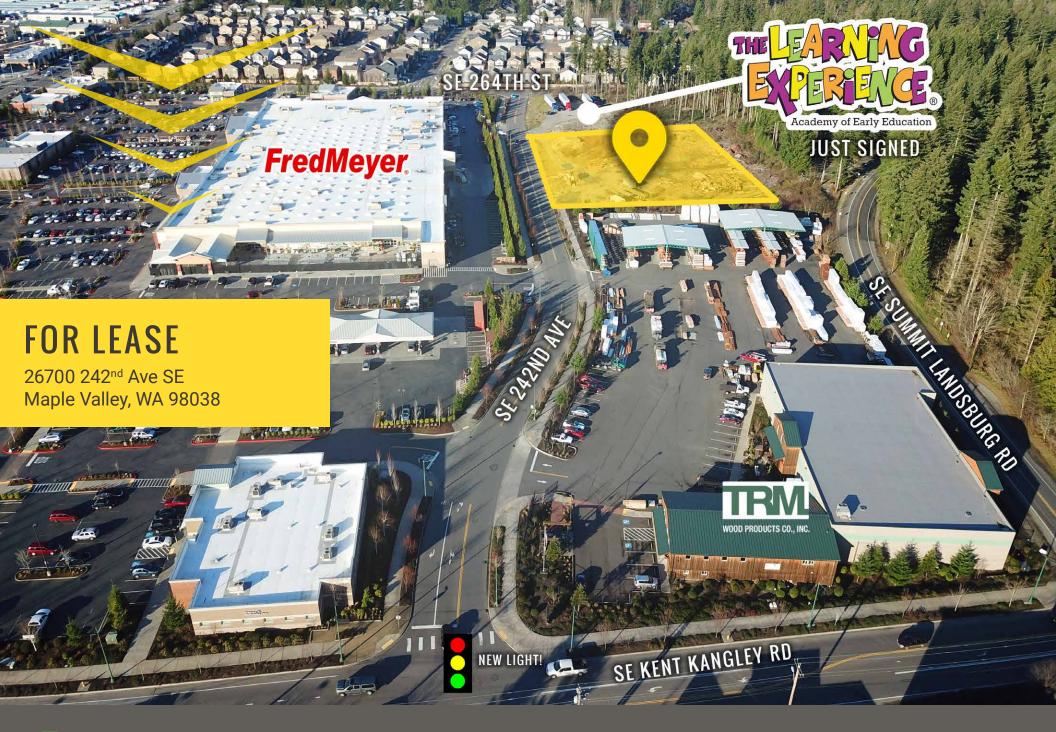

FOUR CORNERS

### FOR LEASE / BUILD TO SUIT / GROUND LEASE

# 125,000 SF LAND AVAILABLE

- Parcel #: 2722069040
- · Available for lease Build to Suit or Ground Lease
- Call for details

|              |            | \$                |                    |
|--------------|------------|-------------------|--------------------|
| Regis - 2021 | Population | Average HH Income | Daytime Population |
| Mile 1       | 7,337      | \$143,092         | 2,996              |
| Mile 3       | 40,663     | \$144,588         | 16,151             |
| Mile 5       | 72,276     | \$145,808         | 32,866             |

### TENANTS NEARBY