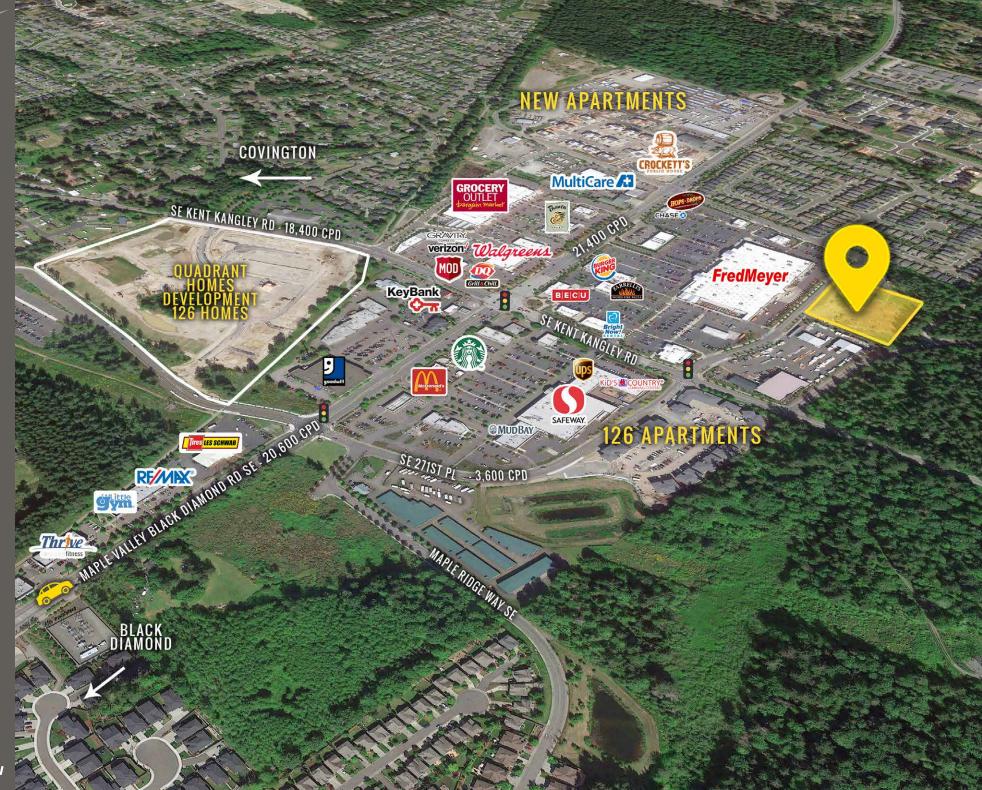

FOUR CORNERS



### FOR LEASE / BUILD TO SUIT / GROUND LEASE

# 125,000 SF LAND AVAILABLE

- Parcel #: 2722069040
- · Available for lease Build to Suit or Ground Lease
- Call for details

|              |            | \$                |                    |
|--------------|------------|-------------------|--------------------|
| Regis - 2021 | Population | Average HH Income | Daytime Population |
| Mile 1       | 7,337      | \$143,092         | 2,996              |
| Mile 3       | 40,663     | \$144,588         | 16,151             |
| Mile 5       | 72,276     | \$145,808         | 32,866             |

### TENANTS NEARBY











































## SIGN 1A - SOUTHWEST CORNER



SCALE: 1/4"=1'

### **SIGN 1B - NORTHWEST CORNER**



SCALE: 1/4"=1'













**MAPLE VALLEY, WA** The City of Maple Valley incorporated August 31, 1997. The City is 5.8 square miles, located east of Kent and Covington, and north of Black Diamond. Maple Valley is located about 30 minutes east of Seattle and Tacoma, equidistant from the water of Puget Sound and the landscapes of the Cascade Mountains. Maple Valley offers an extraordinary location to enjoy all that our region has to offer.