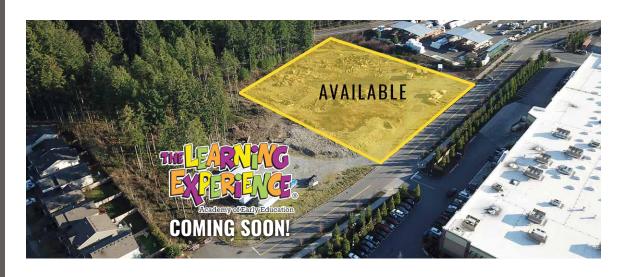

FOUR CORNERS

### FOR LEASE / BUILD TO SUIT / GROUND LEASE

# 125,000 SF LAND AVAILABLE

- Parcel #: 2722069040
- · Available for lease Build to Suit or Ground Lease
- Call for details

|              |            | \$                |                    |
|--------------|------------|-------------------|--------------------|
| Regis - 2021 | Population | Average HH Income | Daytime Population |
| Mile 1       | 7,337      | \$143,092         | 2,996              |
| Mile 3       | 40,663     | \$144,588         | 16,151             |
| Mile 5       | 72,276     | \$145,808         | 32,866             |