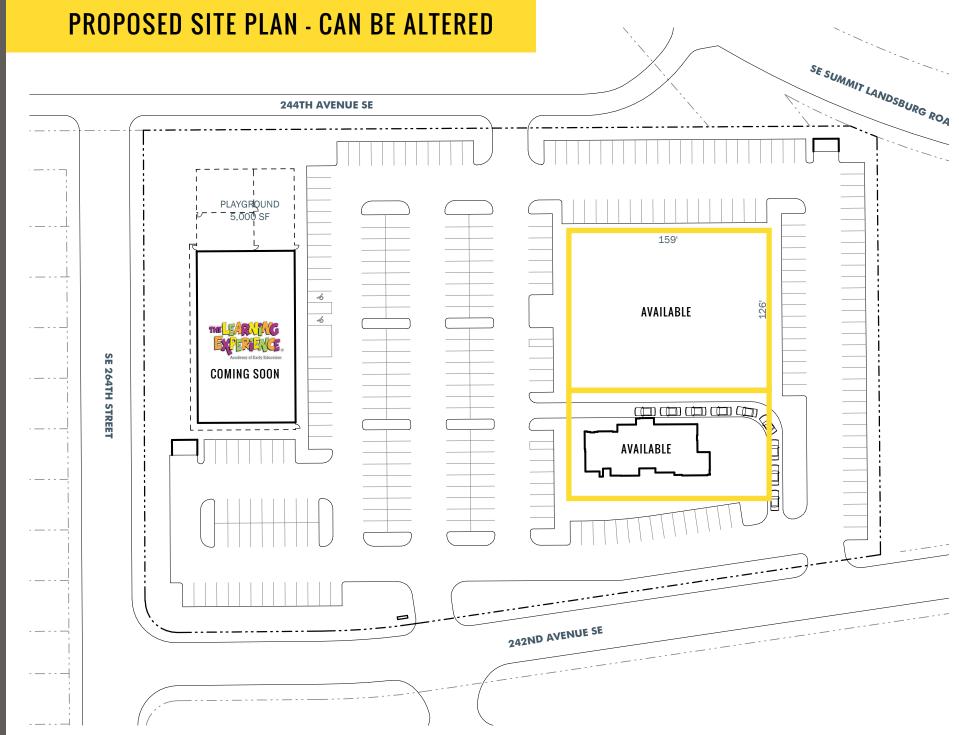

# 125,000 SF LAND AVAILABLE

- Parcel #: 2722069040
- · Available for lease Build to Suit or Ground Lease
- Call for details

|              |            | \$                |                    |
|--------------|------------|-------------------|--------------------|
| Regis - 2021 | Population | Average HH Income | Daytime Population |
| Mile 1       | 7,337      | \$143,092         | 2,996              |
| Mile 3       | 40,663     | \$144,588         | 16,151             |
| Mile 5       | 72,276     | \$145,808         | 32,866             |