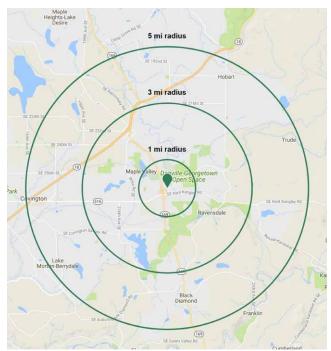

# 125,000 SF LAND AVAILABLE

- Parcel #: 2722069040
- · Available for lease Build to Suit or Ground Lease
- Call for details

|              |            | \$                |                    |
|--------------|------------|-------------------|--------------------|
| Regis - 2021 | Population | Average HH Income | Daytime Population |
| Mile 1       | 7,337      | \$143,092         | 2,996              |
| Mile 3       | 40,663     | \$144,588         | 16,151             |
| Mile 5       | 72,276     | \$145,808         | 32,866             |