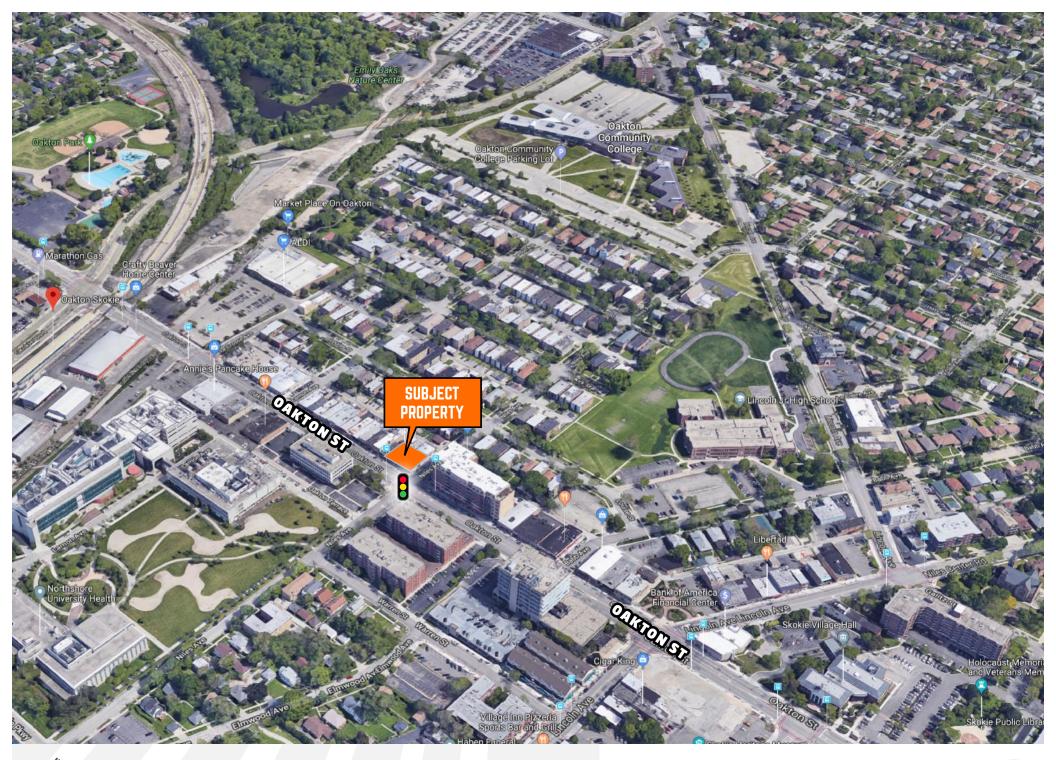

### Address

 4935 Oakton St Skokie, IL 60077

### Sale Notes

This stunning building sits in the heart of downtown Skokie, at the corner of Oakton and Niles. Available to owner/user, developer or can be subdivided and lease to highly qualified retail, QSR, regional or national chains. The site is surrounded by numerous commercial real estate developments, new businesses and a newed vibrancy in the area. Directly across Oakton Street from the recently purchased 24-acre Illinois Science and Technology Park which employs over 1,700 people. New area developments include but not limited to; new flagship hotel and parking facility across the street from this site, 8000 North, a \$64 Million 153 unit Multifamily and mixed use project across from the City Hall, Ignite -e-Sports 1,7000 sf. gaming lounge, Grandbrier Senior living facility. AVAILABLE FOR LEASE AT \$17 NNN