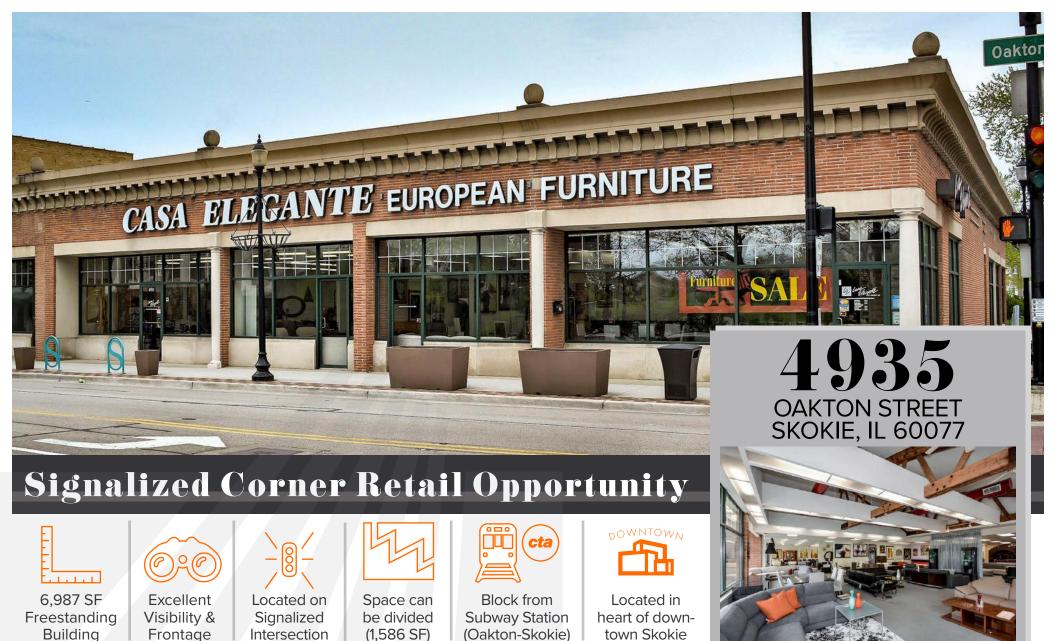

### Address

 4935 Oakton St Skokie, IL 60077

### Sale Notes

This stunning building sits in the heart of downtown Skokie, at the corner of Oakton and Niles. Available to owner/user, developer or can be subdivided and lease to highly qualified retail, QSR, regional or national chains. The site is surrounded by numerous commercial real estate developments, new businesses and a newed vibrancy in the area. Directly across Oakton Street from the recently purchased 24-acre Illinois Science and Technology Park which employs over 1,700 people. New area developments include but not limited to; new flagship hotel and parking facility across the street from this site, 8000 North, a \$64 Million 153 unit Multifamily and mixed use project across from the City Hall, Ignite -e-Sports 1,7000 sf. gaming lounge, Grandbrier Senior living facility. AVAILABLE FOR LEASE AT \$17 NNN

## **Asking Price**

\$1,500,000

16' PUBLIC CONCRETE PVMT. ALLEY