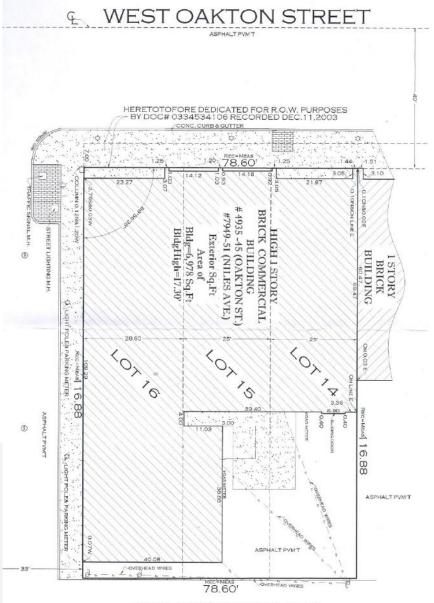

### Address

 4935 Oakton St Skokie, IL 60077

### Sale Notes

This stunning building sits in the heart of downtown Skokie, at the corner of Oakton and Niles. Available to owner/user, developer or can be subdivided and lease to highly qualified retail, QSR, regional or national chains. The site is surrounded by numerous commercial real estate developments, new businesses and a newed vibrancy in the area. Directly across Oakton Street from the recently purchased 24-acre Illinois Science and Technology Park which employs over 1,700 people. New area developments include but not limited to; new flagship hotel and parking facility across the street from this site, 8000 North, a \$64 Million 153 unit Multifamily and mixed use project across from the City Hall, Ignite -e-Sports 1,7000 sf. gaming lounge, Grandbrier Senior living facility. AVAILABLE FOR LEASE AT \$17 NNN