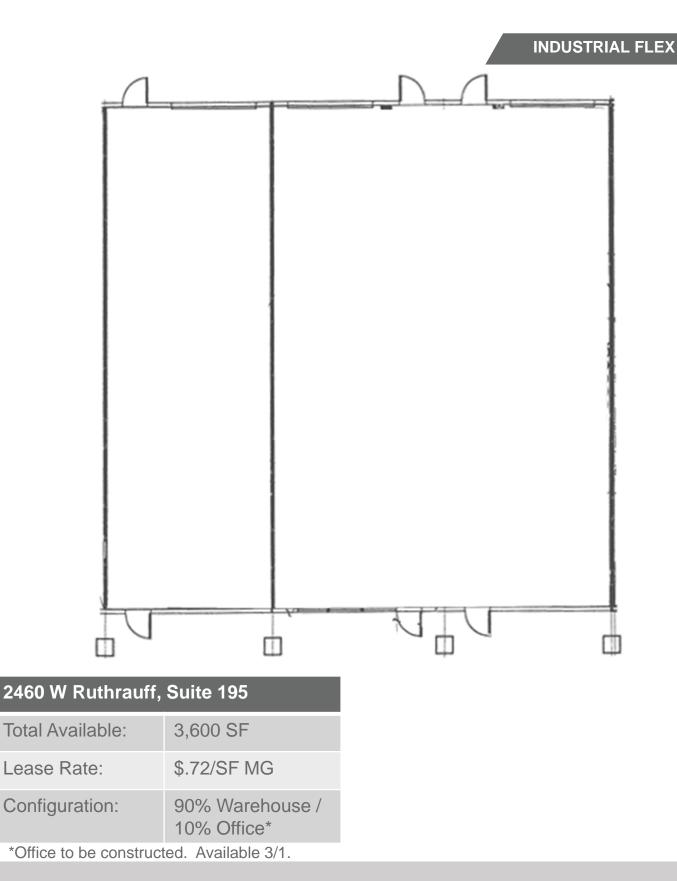

### 1,200 SF - 2,635 SF Office / Warehouse Lease Rate: \$.70/SF MG- \$.82/SF MG

#### **Property Features**

- Northwest Location near the Interstate 10 On-Ramp
- Grade Loading for Warehouse spaces
- 15' Clear Height
- Convenient for commuters to Tucson and surrounding areas.

For more information, please contact: