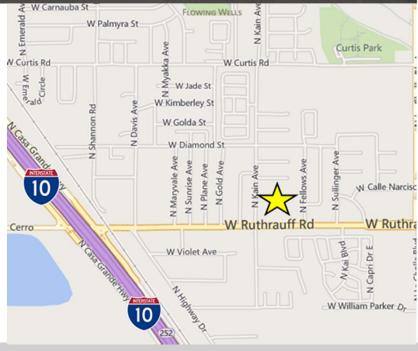

## FOR LEASE **Ruthrauff Commerce Center** 2410-2480 W Ruthrauff, Tucson, AZ

#### **Property Features**

- Northwest Location near the Interstate 10 On-Ramp
- Grade Loading for Warehouse spaces
- 15' Clear Height
- Convenient for commuters to Tucson and surrounding areas.

For more information, please contact: