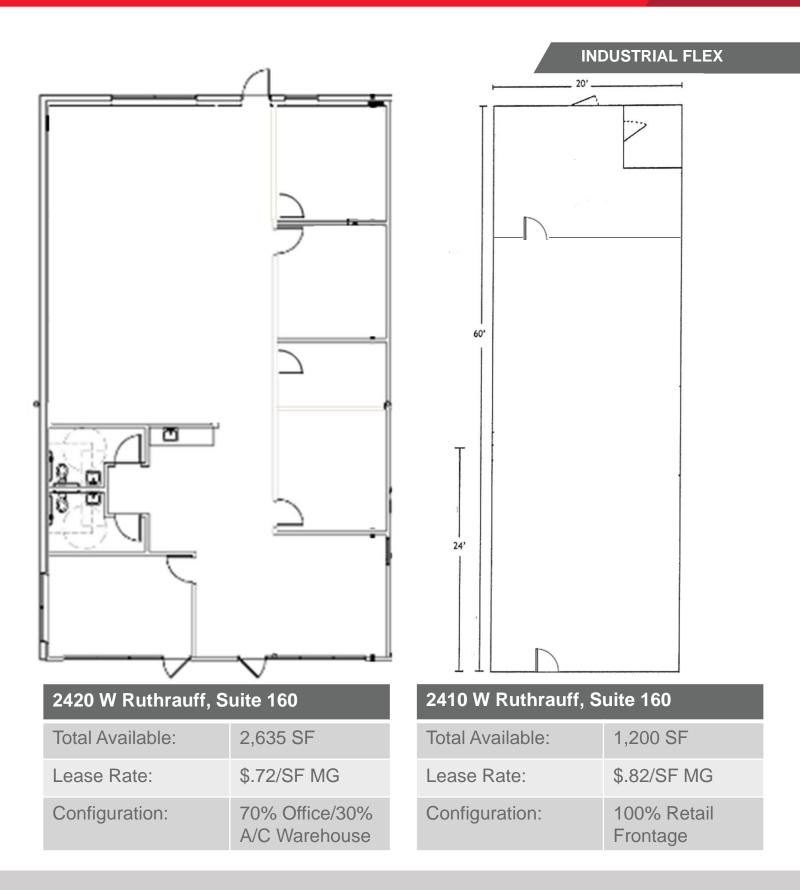

### 1,200 SF - 2,635 SF Office / Warehouse Lease Rate: \$.70/SF MG- \$.82/SF MG

#### **Property Features**

- Northwest Location near the Interstate 10 On-Ramp
- Grade Loading for Warehouse spaces
- 15' Clear Height
- Convenient for commuters to Tucson and surrounding areas.

For more information, please contact: