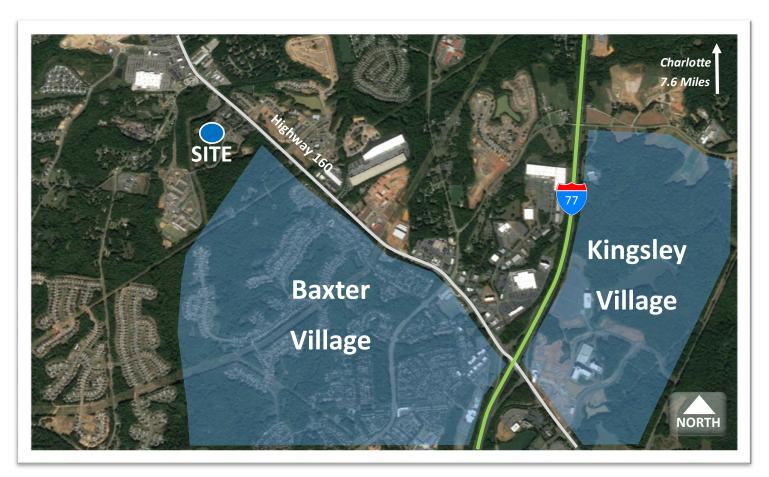

## 15,687 SF MEDICAL/OFFICE BUILDING IN FORT MILL, SC

Min SF: 1,800

• Max Contiguous SF: 3,882

- · Abundant parking
- Easy access to I-77
- Located off Hwy 160 West in Fort Mill
- 2 Miles away from Baxter Village and Kingsley Village
- \$22.00/SF + \$5.50/SF (CAM)