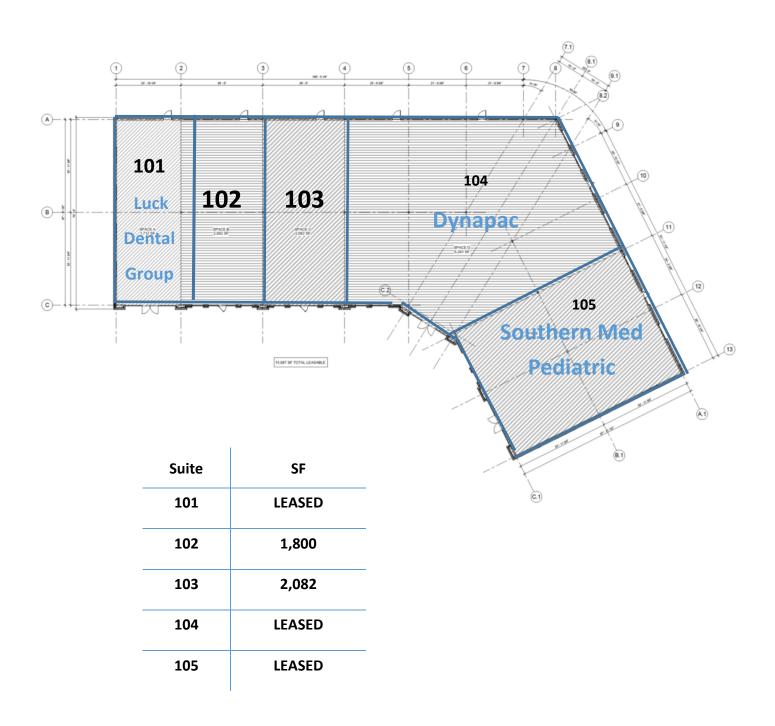

## 15,687 SF MEDICAL/OFFICE BUILDING IN FORT MILL, SC

Min SF: 1,800

• Max Contiguous SF: 3,882

- · Abundant parking
- Easy access to I-77
- Located off Hwy 160 West in Fort Mill
- 2 Miles away from Baxter Village and Kingsley Village
- \$22.00/SF + \$5.50/SF (CAM)