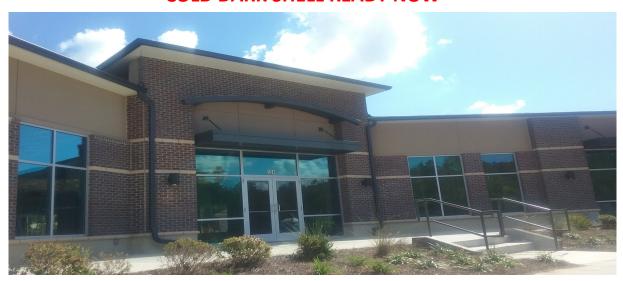

### 342 PATRICIA LANE

Fort Mill, SC · 29708

#### **COLD DARK SHELL READY NOW**

## 15,687 SF MEDICAL/OFFICE BUILDING IN FORT MILL, SC

Min SF: 1,800

• Max Contiguous SF: 3,882

- · Abundant parking
- Easy access to I-77
- Located off Hwy 160 West in Fort Mill
- 2 Miles away from Baxter Village and Kingsley Village
- \$22.00/SF + \$5.50/SF (CAM)