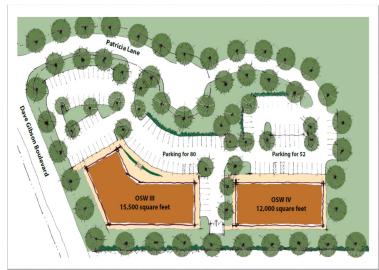

## 15,687 SF MEDICAL/OFFICE BUILDING IN FORT MILL, SC

Min SF: 1,800

• Max Contiguous SF: 3,882

- · Abundant parking
- Easy access to I-77
- Located off Hwy 160 West in Fort Mill
- 2 Miles away from Baxter Village and Kingsley Village
- \$22.00/SF + \$5.50/SF (CAM)