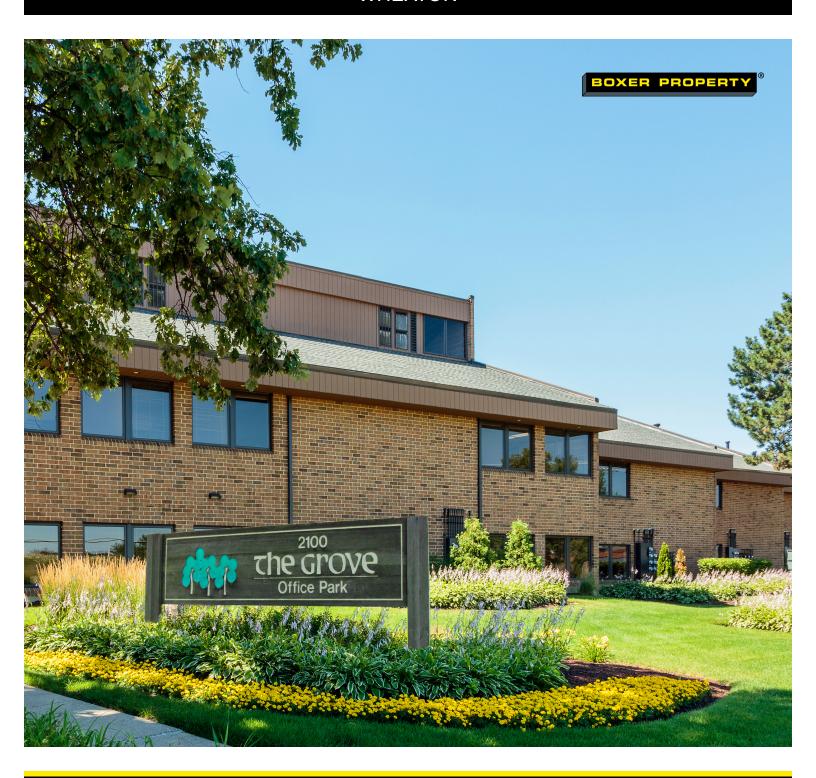

## THE GROVE OFFICE PARK

2100 MANCHESTER ROAD WHEATON, IL 60187

### **BUILDING AMENITIES**

- Recently renovated common areas
- Multiple tenant conference facilities
- Interior & exterior capital improvements underway
- On-site leasing, maintenance, & management
- Marquee signage
- Attractive, contemporary, low-rise brick buildings
- Large campus with mature trees & shrubs
- 15 entrances make suites convenient to parking
- Separately metered HVAC for most tenants
- Building & tenant directional signage
- Office & flex suites available in a wide range of sizes & configurations