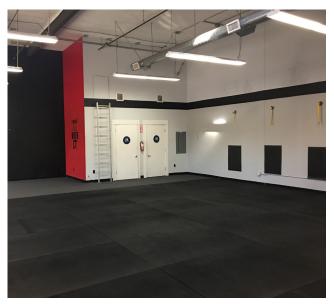

### **INTERIOR GALLERY**

## **Suite C Highlights**

±1,050 Rentable Square Feet
100% Open Ceiling HVAC
One (1) Restroom
Great Office Space
±17' Clear Height
CS Zoning

## **Suite I Highlights**

±3,200 Rentable Square Feet
100% Open Ceiling HVAC
Two (2) Restrooms
Three (3) Skylights
Corner Location
Great Glass Line
Double Door Shipping
±17' Clear Height
CS Zoning