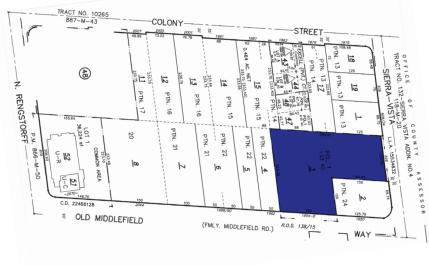

OLD MIDDLEFIELD WAY, SUITES C & I MOUNTAIN VIEW, CA

Property Highlights · Local Ownership · Great Freeway Access to Hwy 101 & 85 · Combo Lock Box to Tour

## **Suite C Highlights**

±1,050 Rentable Square Feet
100% Open Ceiling HVAC
One (1) Restroom
Great Office Space
±17' Clear Height
CS Zoning

## **Suite I Highlights**

±3,200 Rentable Square Feet
100% Open Ceiling HVAC
Two (2) Restrooms
Three (3) Skylights
Corner Location
Great Glass Line
Double Door Shipping
±17' Clear Height
CS Zoning

## For information, please contact:

### Frank Cox

Senior Managing Director t 408-982-8422 m 408-888-8678 fcox@ngkf.com CA RE Lic #00889881

### Patty McGuigan

Senior Managing Director t 650-688-8519 m 650-714-6830 pmcguigan@ngkf.com CA RE Lic #00800652

nmrk.com





# **AERIAL & PARCEL MAPS**







# For information, please contact:

#### **Frank Cox**

Senior Managing Director t 408-982-8422 m 408-888-8678 fcox@ngkf.com CA RE Lic #00889881

### **Patty McGuigan**

Senior Managing Director t 650-688-8519 m 650-714-6830 pmcguigan@ngkf.com CA RE Lic #00800652

nmrk.com



## **AMENITIES MAP**





## For information, please contact:

#### **Frank Cox**

Senior Managing Director t 408-982-8422 m 408-888-8678 fcox@ngkf.com CA RE Lic #00889881

### **Patty McGuigan**

Senior Managing Director t 650-688-8519 m 650-714-6830 pmcguigan@ngkf.com CA RE Lic #00800652

nmrk.com



### **INTERIOR GALLERY**









# For information, please contact:

#### Frank Cox

Senior Managing Director t 408-982-8422 m 408-888-8678 fcox@ngkf.com CA RE Lic #00889881

### Patty McGuigan

Senior Managing Dir