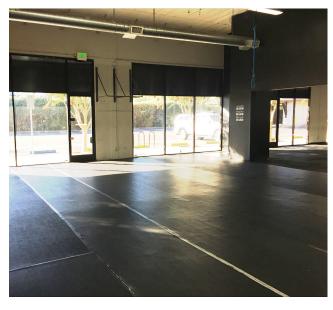

### **INTERIOR GALLERY**

## **Suite C Highlights**

±1,050 Rentable Square Feet
100% Open Ceiling HVAC
One (1) Restroom
Great Office Space
±17' Clear Height
CS Zoning

## **Suite I Highlights**

±3,200 Rentable Square Feet
100% Open Ceiling HVAC
Two (2) Restrooms
Three (3) Skylights
Corner Location
Great Glass Line
Double Door Shipping
±17' Clear Height
CS Zoning