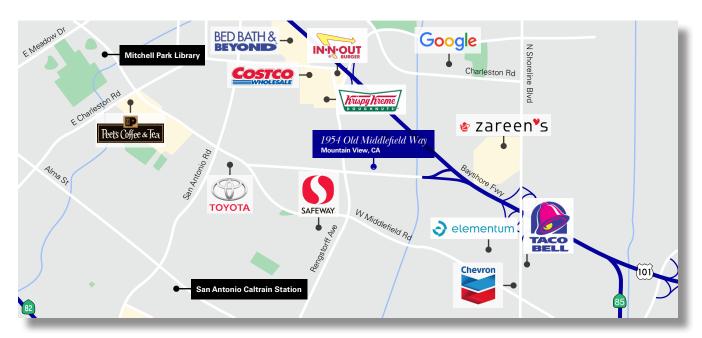

**Suite I Highlights**

±3,200 Rentable Square Feet
100% Open Ceiling HVAC
Two (2) Restrooms
Three (3) Skylights
Corner Location
Great Glass Line
Double Door Shipping
±17' Clear Height
CS Zoning

## For information, please contact:

### Frank Cox

Senior Managing Director t 408-982-8422 m 408-888-8678 fcox@ngkf.com CA RE Lic #00889881

### Patty McGuigan

Senior Managing Director t 650-688-8519 m 650-714-6830 pmcguigan@ngkf.com CA RE Lic #00800652

nmrk.com





# **AERIAL & PARCEL MAPS**







# For information, please contact:

#### **Frank Cox**

Senior Managing Director t 408-982-8422 m 408-888-8678 fcox@ngkf.com CA RE Lic #00889881

### **Patty McGuigan**

Senior Managing Director t 650-688-8519 m 650-714-6830 pmcguigan@ngkf.com CA RE Lic #00800652

nmrk.com



## **AMENITIES MAP**





## For information, please contact:

#### **Frank Cox**

Senior Managing Director t 408-982-8422 m 408-888-8678 fcox@ngkf.com CA RE Lic #00889881

### **Patty McGuigan**

Senior Managing Director t 650-688-8519 m 650-714-6830 pmcguigan@ngkf.com CA RE Lic #00800652

nmrk.com



### **INTERIOR GALLERY**









# For information, please contact:

#### Frank Cox

Senior Managing Director t 408-982-8422 m 408-888-8678 fcox@ngkf.com CA RE Lic #00889881

### Patty McGuigan

Senior Managing Director t 650-688-8519 m 650-714-6830 pmcguigan@ngkf.com CA RE Lic #00800652

nmrk.com