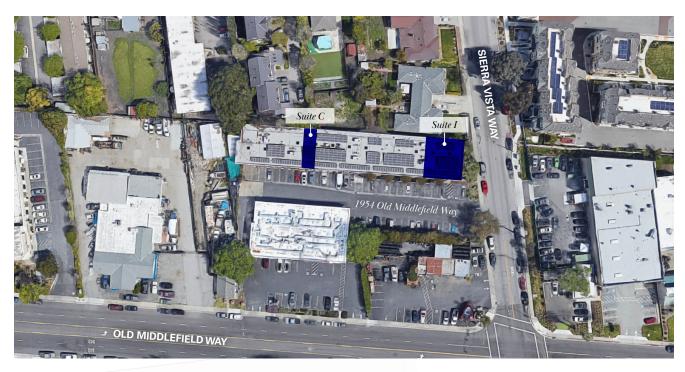

54 OLD MIDDLEFIELD WAY, SUITES C & I MOUNTAIN VIEW, CA

Property Highlights · Local Ownership · Great Freeway Access to Hwy 101 & 85 · Combo Lock Box to Tour

## **Suite C Highlights**

±1,050 Rentable Square Feet
100% Open Ceiling HVAC
One (1) Restroom
Great Office Space
±17' Clear Height
CS Zoning

## **Suite I Highlights**

±3,200 Rentable Square Feet
100% Open Ceiling HVAC
Two (2) Restrooms
Three (3) Skylights
Corner Location
Great Glass Line
Double Door Shipping
±17' Clear Height
CS Zoning

## For information, please contact:

### Frank Cox

Senior Managing Director t 408-982-8422 m 408-888-8678 fcox@ngkf.com CA RE Lic #00889881

### Patty McGuigan

Senior Managing Director t 650-688-8519 m 650-714-6830 pmcguigan@ngkf.com CA RE Lic #00800652

nmrk.com





# **AERIAL & PARCEL MAPS**







# For information, please contact:

#### **Frank Cox**

Senior Managing Director t 408-982-8422 m 408-888-8678 fcox@ngkf.com CA RE Lic #00889881

### **Patty McGuigan**

Senior Managing Director t 650-688-8519 m 650-714-6830 pmcguigan@ngkf.com CA RE Lic #00800652

nmrk.com



## **AMENITIES MAP**





## For information, please contact:

#### **Frank Cox**

Senior Managing Director t 408-982-8422 m 408-888-8678 fcox@ngkf.com CA RE Lic #00889881

### **Patty McGuigan**

Senior Managing Director t 650-688-8519 m 650-714-6830 pmcguigan@ngkf.com CA RE Lic #00800652

nmrk.com



### **INTERIOR GALLERY**









# For information, please contact:

#### Frank Cox

Senior Managing Director t 408-982-8422 m 408-888-8678 fcox@ngkf.com CA RE Lic #00889881

### Patty McGuigan

Senior Managing D