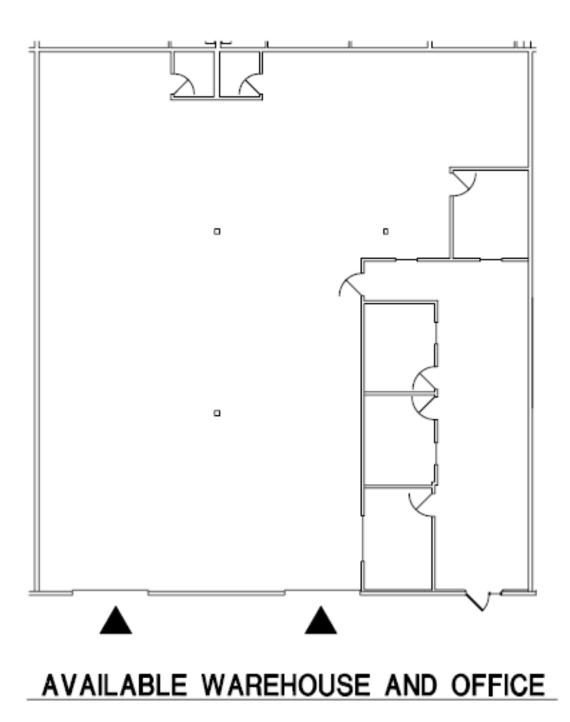

# SeaTac Industrial Park

Building 2, 18940 13th PI S, SeaTac, WA 98148

- 4,896 SF with 1,088 SF of office
- 2 DH loading doors
- 14'-16' clear height
- Located on Des Moines Memorial Drive, just south of SeaTac Int'l Airport
- Close proximity to I-5, SR-99 & SR-509
- 3 one-story concrete tilt-up, multi-tenant light industrial/office buildings
- Available Now
- Call for pricing