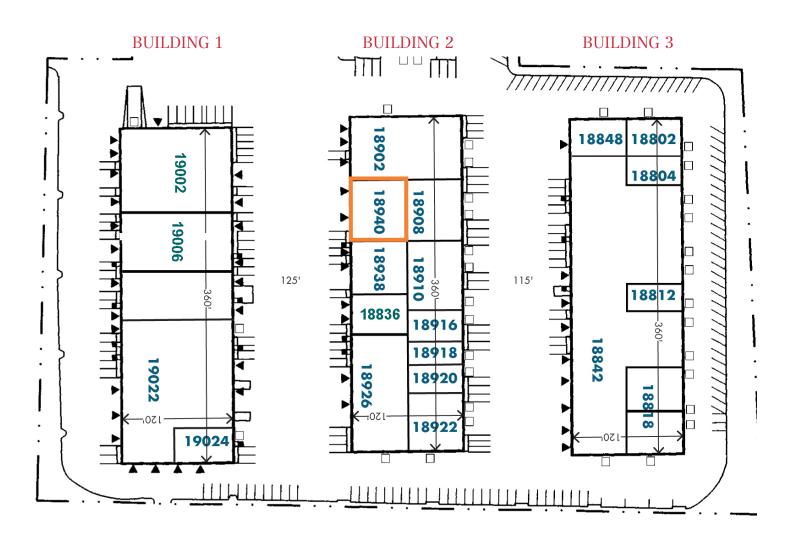

# SeaTac Industrial Park

Building 2, 18940 13th PI S, SeaTac, WA 98148

- 4,896 SF with 1,088 SF of office
- 2 DH loading doors
- 14'-16' clear height
- Located on Des Moines Memorial Drive, just south of SeaTac Int'l Airport
- Close proximity to I-5, SR-99 & SR-509
- 3 one-story concrete tilt-up, multi-tenant light industrial/office buildings
- Available Now
- Call for pricing