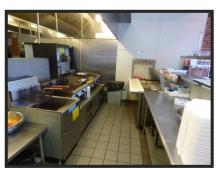

#### \$12/S.F. NNN | 1,760 SQUARE FEET

- Located on the Corner of Washington and Jefferson
- Turn-key Ready
- Space Features a Hood System Included
- Large, Accommodating Eating Area
- Includes condiment station, ice chest, registers, 3 fridges, and dishwashing station
- Furniture included all chairs and tables, and all kitchen equipment
- Private Bathrooms