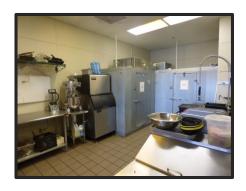

For more information on this property, please contact:

Space #4A - Restaurant

- Booth and Table Seating
- Bar Includes beer tap, soda dispensers, ice chests, multiple TVs, and a rinsing sink
- Upper Level Lounge Area in Rear, Another Lounge Area above Bar
- Furniture included (couches, high top tables, high chairs, bar stools, TVs
- Kitchen includes grill w/ hood, 4 fridges, pizza oven, fryer, oven (conventional), condiment station