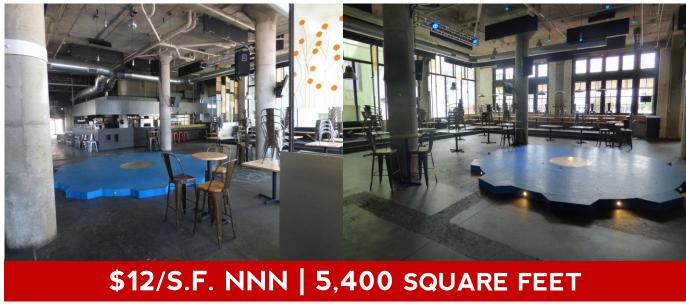

### \$12/S.F. NNN | 9,805 SQUARE FEET

- Includes Large Entertainment System
- Commercial "Kitchen Space" (No Hood) & Serving Bar (includes, mini fridges, popcorn makers, soda dispensers, and registers)
- Space also features private booths
- Back Area Ideal for Storage
- Multi-user Bathrooms
- Furniture included (+100 chairs, +30 high top and regular tables)
- Open floor plan allows for redesign