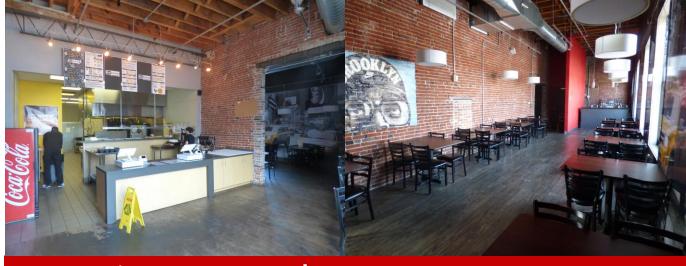

For more information on this property, please contact:

Space #1A - Restaurant

#### \$12/S.F. NNN | 1,760 SQUARE FEET

- Located on the Corner of Washington and Jefferson
- Turn-key Ready
- Space Features a Hood System Included
- Large, Accommodating Eating Area
- Includes condiment station, ice chest, registers, 3 fridges, and dishwashing station
- Furniture included all chairs and tables, and all kitchen equipment
- Private Bathrooms