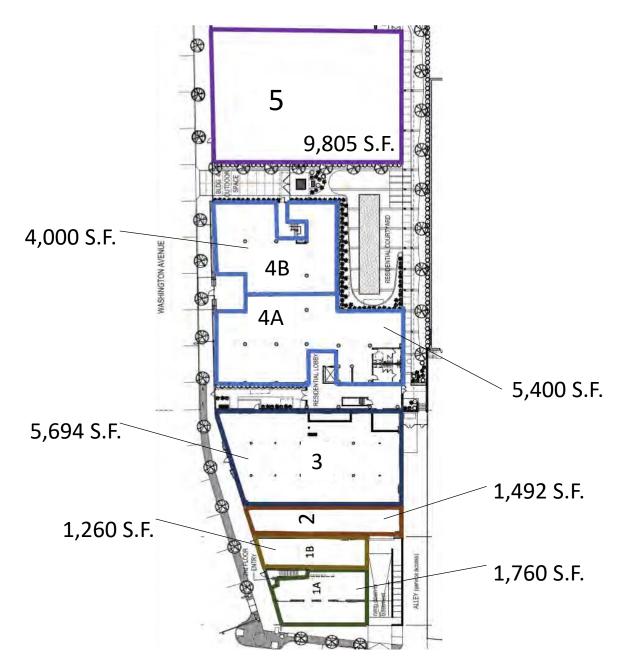

#### Retail Shopping Center

For more information on this property, please contact:

Space #5 - Entertainment

### \$12/S.F. NNN | 9,805 SQUARE FEET

- Includes Large Entertainment System
- Commercial "Kitchen Space" (No Hood) & Serving Bar (includes, mini fridges, popcorn makers, soda dispensers, and registers)
- Space also features private booths
- Back Area Ideal for Storage
- Multi-user Bathrooms
- Furniture included (+100 chairs, +30 high top and regular tables)
- Open floor plan allows for redesign

For more information on this property, please contact:

Space #4B - Club/Retail

- Features Elevated DJ Booth, sound system included
- Shares entryway with Restaurant
- Features Two Bars, Front Bar includes drink dispensers and registers
- Upper Level Lounging Area
- Private Bathrooms
- Furniture included (chairs, high top tables, couches, bar stools)
- Multi-Colored Light System Included

For more information on this property, please contact:

Space #4A - Restaurant

- Booth and Table Seating
- Bar Includes beer tap, soda dispensers, ice chests, multiple TVs, and a rinsing sink
- Upper Level Lounge Area in Rear, Another Lounge Area above Bar
- Furniture included (couches, high top tables, high chairs, bar stools, TVs
- Kitchen includes grill w/ hood, 4 fridges, pizza oven, fryer, oven (conventional), condiment station

For more information on this property, please contact:

Space #3-1B - Office/Retail

- Open Floor Plan
- Space is Divisible
- Space #3 provides access to rear alleyway with elevated doors for small truck loading/unloading
- Space #2 provides access to upper level
- High Visibility from Jefferson Ave
- Ideal Configuration for Creative
  Office or Retail Space
- High Ceilings Ideal for High Inventory Retail

For more information on this property, please contact:

Space #1A - Restaurant

#### \$12/S.F. NNN | 1,760 SQUARE FEET

- Located on the Corner of Washington and Jefferson
- Turn-key Ready
- Space Features a Hood System Included
- Large, Accommodating Eating Area
- Includes condiment station, ice chest, registers, 3 fridges, and dishwashing station
- Furniture included all chairs and tables, and all kitchen equipment
- Private Bathrooms