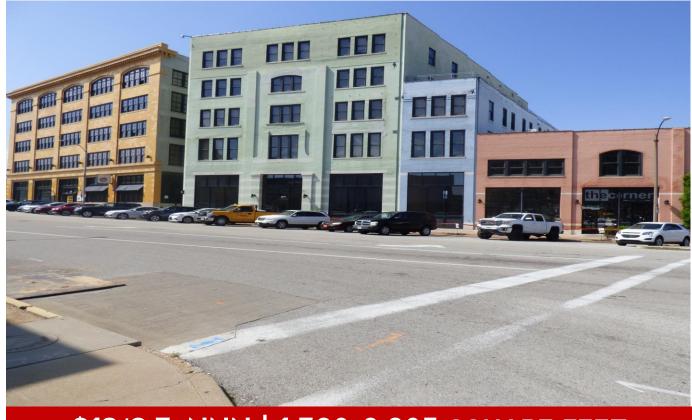

Office/Retail/Restaurant Space

\$12/S.F. NNN | 1,760-9,805 SQUARE FEET

GW Lofts Commercial Space 2605-2619 Washington Avenue St. Louis, MO 63103

- Multiple Spaces Available
- Convenient Access to I-64/40 (<0.6 mi) & I-44/70 (1.2 mi)</li>
- NNNs=\$3.41/S.F.