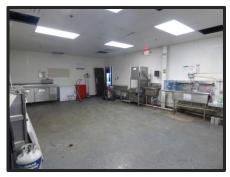

For more information on this property, please contact:

Space #1A - Restaurant

#### \$12/S.F. NNN | 1,760 SQUARE FEET

- Located on the Corner of Washington and Jefferson
- Turn-key Ready
- Space Features a Hood System Included
- Large, Accommodating Eating Area
- Includes condiment station, ice chest, registers, 3 fridges, and dishwashing station
- Furniture included all chairs and tables, and all kitchen equipment
- Private Bathrooms