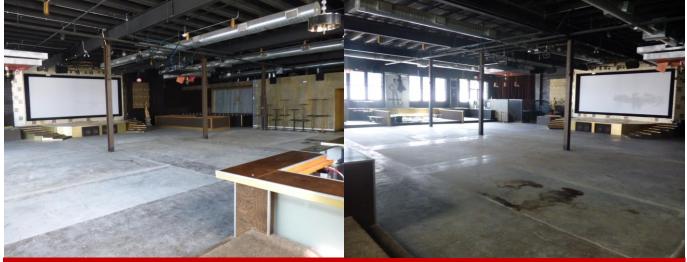

### \$12/S.F. NNN | 9,805 SQUARE FEET

- Includes Large Entertainment System
- Commercial "Kitchen Space" (No Hood) & Serving Bar (includes, mini fridges, popcorn makers, soda dispensers, and registers)
- Space also features private booths
- Back Area Ideal for Storage
- Multi-user Bathrooms
- Furniture included (+100 chairs, +30 high top and regular tables)
- Open floor plan allows for redesign