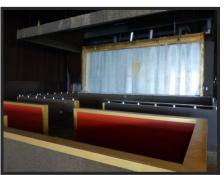

#### Retail Shopping Center

For more information on this property, please contact:

Space #5 - Entertainment

### \$12/S.F. NNN | 9,805 SQUARE FEET

- Includes Large Entertainment System
- Commercial "Kitchen Space" (No Hood) & Serving Bar (includes, mini fridges, popcorn makers, soda dispensers, and registers)
- Space also features private booths
- Back Area Ideal for Storage
- Multi-user Bathrooms
- Furniture included (+100 chairs, +30 high top and regular tables)
- Open floor plan allows for redesign