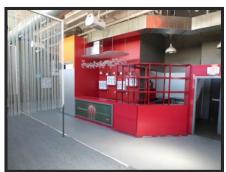

For more information on this property, please contact:

Space #4B - Club/Retail

- Features Elevated DJ Booth, sound system included
- Shares entryway with Restaurant
- Features Two Bars, Front Bar includes drink dispensers and registers
- Upper Level Lounging Area
- Private Bathrooms
- Furniture included (chairs, high top tables, couches, bar stools)
- Multi-Colored Light System Included