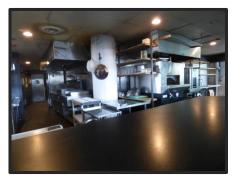

For more information on this property, please contact:

Space #4A - Restaurant

- Booth and Table Seating
- Bar Includes beer tap, soda dispensers, ice chests, multiple TVs, and a rinsing sink
- Upper Level Lounge Area in Rear, Another Lounge Area above Bar
- Furniture included (couches, high top tables, high chairs, bar stools, TVs
- Kitchen includes grill w/ hood, 4 fridges, pizza oven, fryer, oven (conventional), condiment station