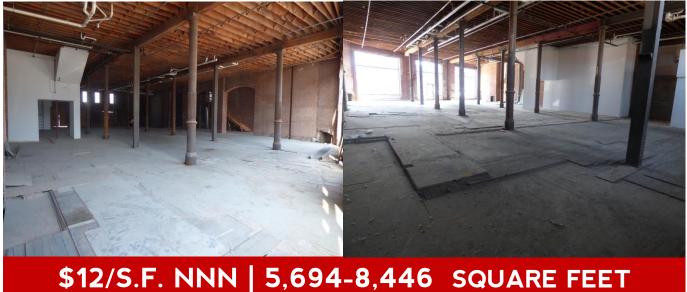

For more information on this property, please contact:

Space #3-1B - Office/Retail

- Open Floor Plan
- Space is Divisible
- Space #3 provides access to rear alleyway with elevated doors for small truck loading/unloading
- Space #2 provides access to upper level
- High Visibility from Jefferson Ave
- Ideal Configuration for Creative
  Office or Retail Space
- High Ceilings Ideal for High Inventory Retail