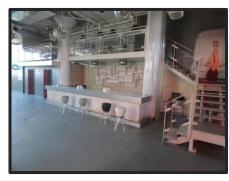

For more information on this property, please contact:

Space #4B - Club/Retail

- Features Elevated DJ Booth, sound system included
- Shares entryway with Restaurant
- Features Two Bars, Front Bar includes drink dispensers and registers
- Upper Level Lounging Area
- Private Bathrooms
- Furniture included (chairs, high top tables, couches, bar stools)
- Multi-Colored Light System Included

For more information on this property, please contact:

Space #4A - Restaurant

- Booth and Table Seating
- Bar Includes beer tap, soda dispensers, ice chests, multiple TVs, and a rinsing sink
- Upper Level Lounge Area in Rear, Another Lounge Area above Bar
- Furniture included (couches, high top tables, high chairs, bar stools, TVs
- Kitchen includes grill w/ hood, 4 fridges, pizza oven, fryer, oven (conventional), condiment station