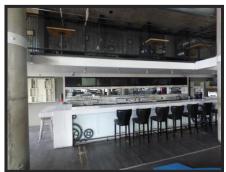

For more information on this property, please contact:

Space #4B - Club/Retail

- Features Elevated DJ Booth, sound system included
- Shares entryway with Restaurant
- Features Two Bars, Front Bar includes drink dispensers and registers
- Upper Level Lounging Area
- Private Bathrooms
- Furniture included (chairs, high top tables, couches, bar stools)
- Multi-Colored Light System Included

For more information on this property, please contact:

Space #4A - Restaurant

- Booth and Table Seating
- Bar Includes beer tap, soda dispensers, ice chests, multiple TVs, and a rinsing sink
- Upper Level Lounge Area in Rear, Another Lounge Area above Bar
- Furniture included (couches, high top tables, high chairs, bar stools, TVs
- Kitchen includes grill w/ hood, 4 fridges, pizza oven, fryer, oven (conventional), condiment station