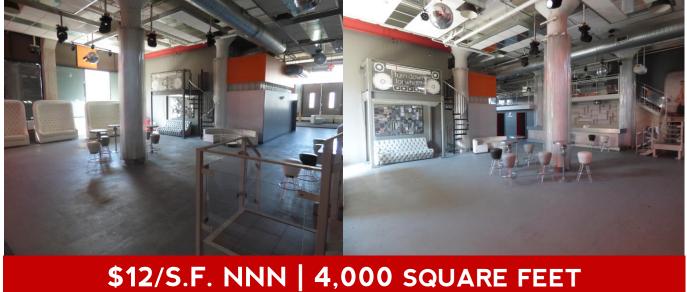

For more information on this property, please contact:

Space #4B - Club/Retail

- Features Elevated DJ Booth, sound system included
- Shares entryway with Restaurant
- Features Two Bars, Front Bar includes drink dispensers and registers
- Upper Level Lounging Area
- Private Bathrooms
- Furniture included (chairs, high top tables, couches, bar stools)
- Multi-Colored Light System Included

For more information on this property, please contact:

Space #4A - Restaurant

- Booth and Table Seating
- Bar Includes beer tap, soda dispensers, ice chests, multiple TVs, and a rinsing sink
- Upper Level Lounge Area in Rear, Another Lounge Area above Bar
- Furniture included (couches, high top tables, high chairs, bar stools, TVs
- Kitchen includes grill w/ hood, 4 fridges, pizza oven, fryer, oven (conventional), condiment station