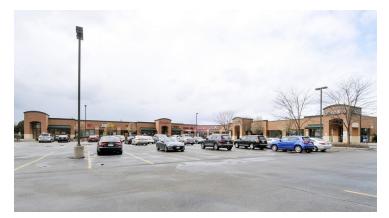

#### **PROPERTY OVERVIEW**

Excellent and beautifully maintained property located in Bolingbrook and near the border of Naperville. End cap unit with potential drive-thru opportunity is also available. This is a can't miss opportunity and spaces going fast. Building is under new ownership and management and surrounded by rooftops and many commercial and industrial businesses in the vicinity.

#### **PROPERTY HIGHLIGHTS**

- Great Mix of Tenants
- Located near Border of Bolingbrook and Naperville
- Heavy Traffic Area surrounded by Rooftops and nearby industrial companies

| Available SF:  | 1,226 SF            |
|----------------|---------------------|
| Lease Rate:    | \$16.00 SF/yr (NNN) |
| NNN Expenses   | \$7.70 SF/yr        |
| Lot Size:      | 3.23 Acres          |
| Building Size: | 21,353 SF           |
| Zoning:        | B-2                 |
| Cross Streets: | Hassert (111th)     |