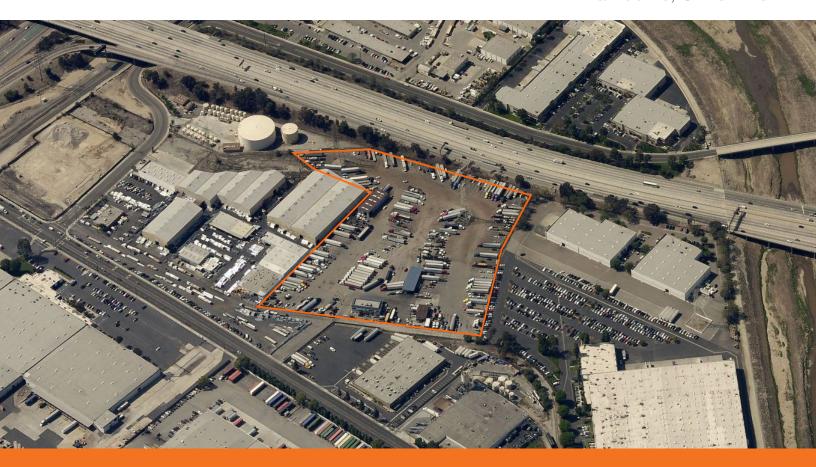

## FOR LEASE OR SALE

351-359 N Covina Ln La Puente, CA 91746

430,808 SF

9,89 Acres

**AVAILABLE** 

**FRONTAGE** 

605 Fwy

**UNINCORPORATED** 

## Truck and Container Storage Facility

Exclusively Represented by Kidder Mathews

Unincorporated LA County jurisdiction

9.89 acres (430,808 sf) of MI.5 zoned, improved land

2-story office building ±7,000 sf

Asking lease rate \$0.28 NNN

Asking sale price \$20,000,000 (\$46.42 psf)

Available 1st quarter of 2018

Allowable uses: outside equipment storage, truck/trailer parking, container storage and stacking.