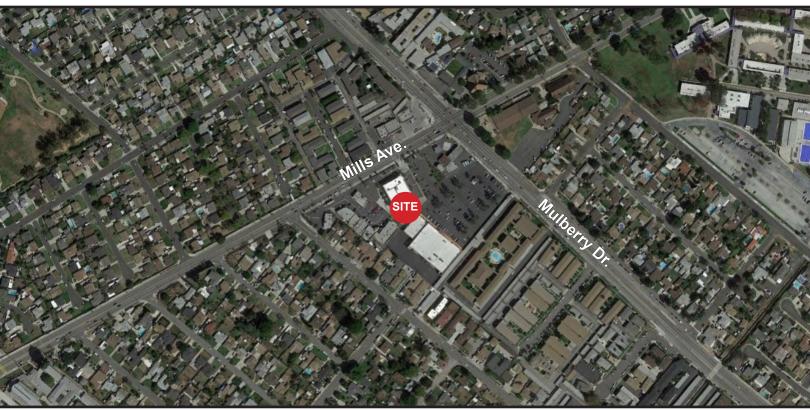

#### **TRAFFIC COUNTS**

50,000 CPD

on Mulberry Dr. and Mills Ave.

\*Combined Count Source: Regis Online

# **AERIAL & SITE PLAN**