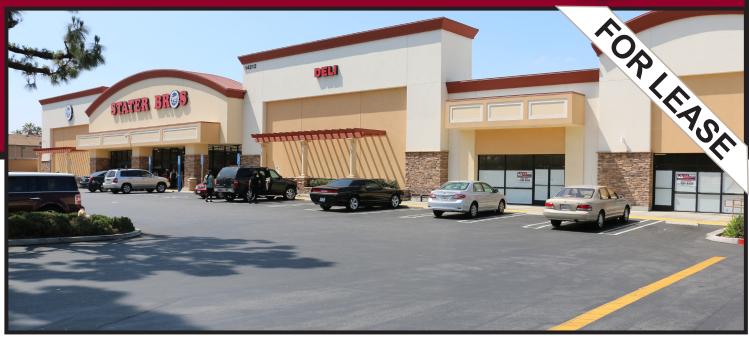

## 14208 MULBERRY DRIVE, WHITTIER, CA

#### **PROPERTY HIGHLIGHTS:**

- $\pm$  5,700 SF Immediately Adjacent to Stater Bros.
- Stater Bros. and CVS Anchored Center
- Great Existing Residential Base, and Active Neighborhood Center

| DEMOGRAPHICS      | 1 mile   | 3 mile   | 5 mile   |  |
|-------------------|----------|----------|----------|--|
| Average HH Income | \$78,118 | \$79,983 | \$81,617 |  |
| Population        | 29,456   | 176,144  | 488,060  |  |