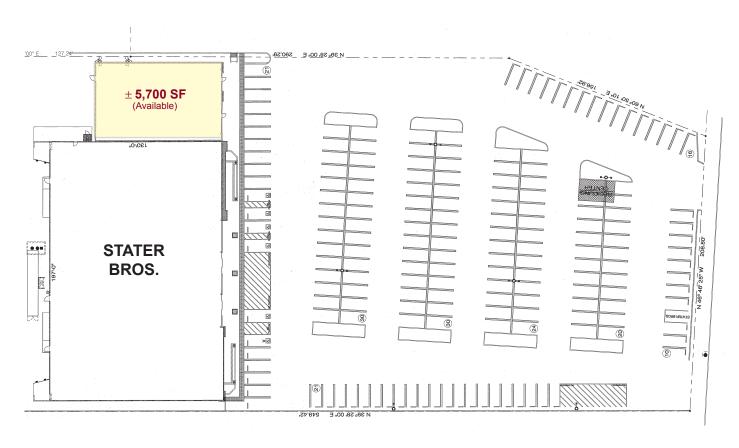

#### **PROPERTY HIGHLIGHTS:**

- $\pm$  5,700 SF Immediately Adjacent to Stater Bros.
- Stater Bros. and CVS Anchored Center
- Great Existing Residential Base, and Active Neighborhood Center

| DEMOGRAPHICS      | 1 mile   | 3 mile   | 5 mile   |  |
|-------------------|----------|----------|----------|--|
| Average HH Income | \$78,118 | \$79,983 | \$81,617 |  |
| Population        | 29,456   | 176,144  | 488,060  |  |

# **AERIAL & SITE PLAN**